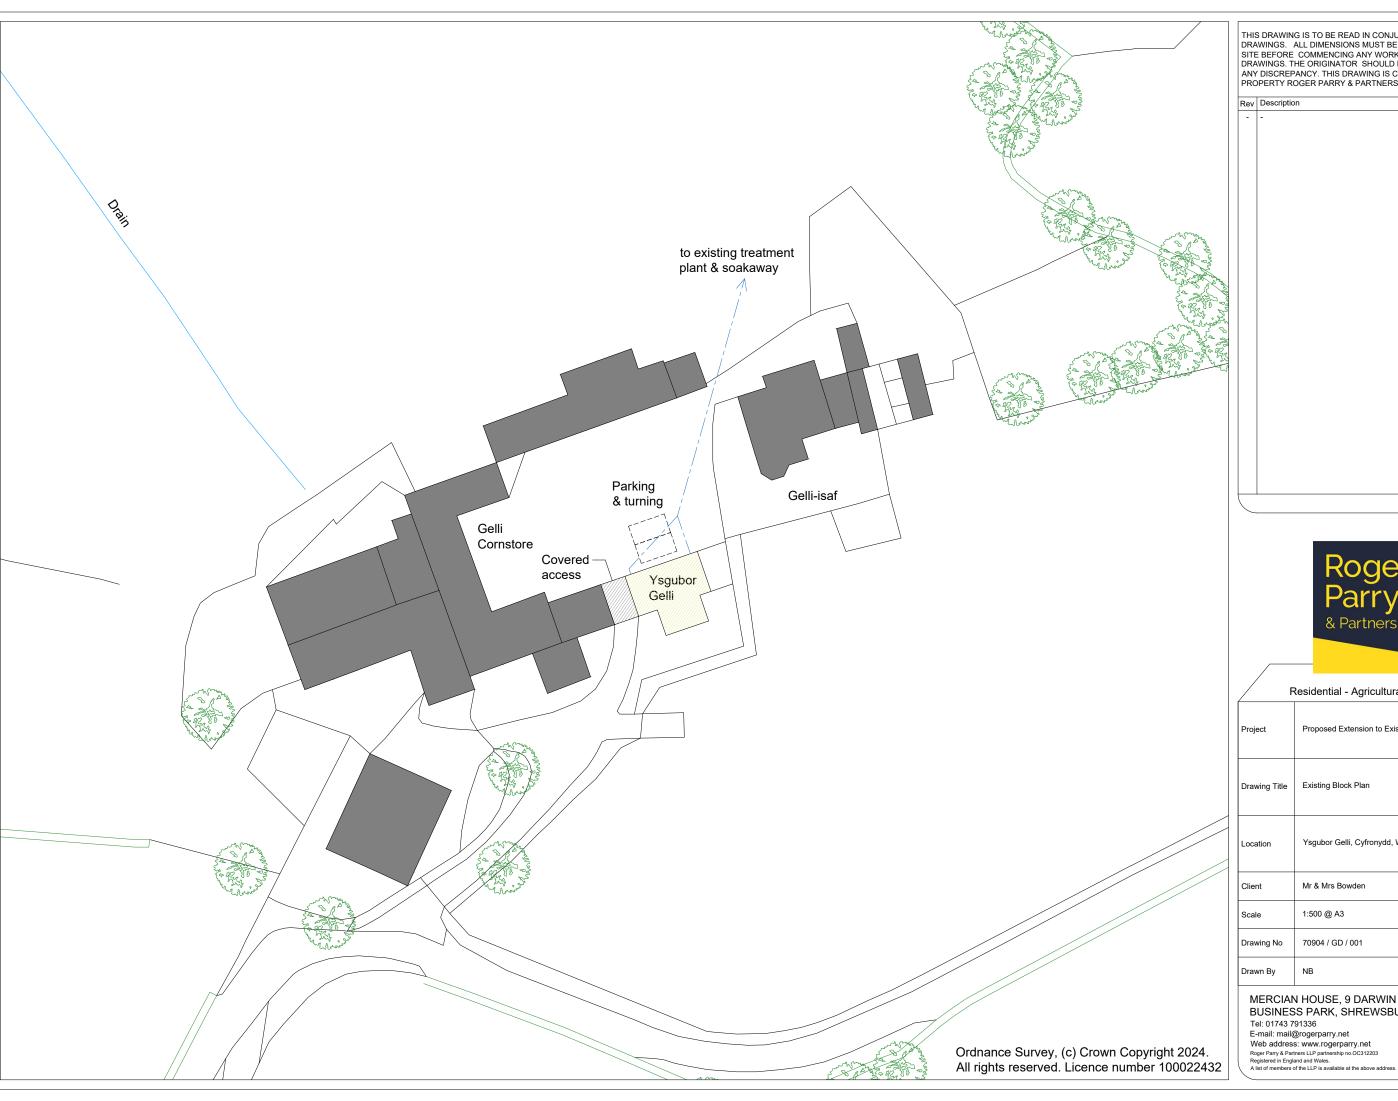

## Residential - Agricultural - Commerical

|   | Project          | Proposed Extension to Existing Dwelling              |      |            |  |  |
|---|------------------|------------------------------------------------------|------|------------|--|--|
|   | Drawing Title    | Existing Block Plan                                  |      |            |  |  |
|   | Location         | Ysgubor Gelli, Cyfronydd, Welshpool, Powys, SY21 9BB |      |            |  |  |
|   | Client           | Mr & Mrs Bowden                                      |      |            |  |  |
|   | Scale 1:500 @ A3 |                                                      |      |            |  |  |
|   | Drawing No       | 70904 / GD / 001                                     | Rev  | -          |  |  |
|   | Drawn By         | NB                                                   | Date | 2024/02/01 |  |  |
| 1 | 1                |                                                      |      |            |  |  |