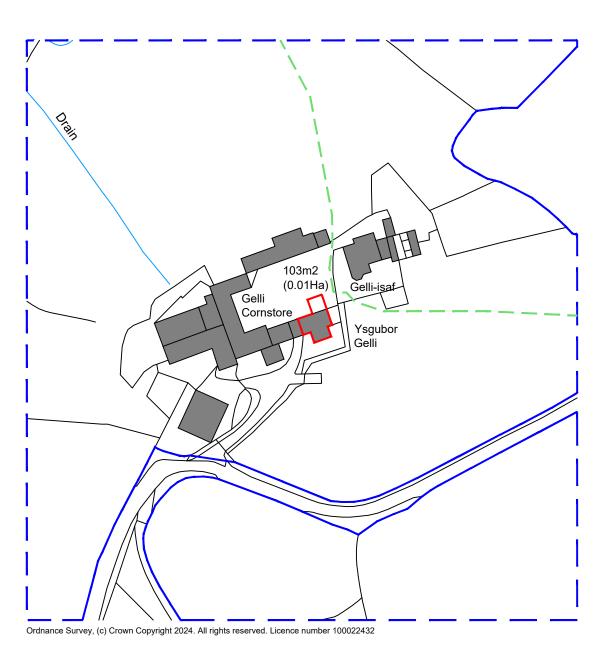

Application Site Boundary Adjacent Land in Client's Ownership Public Right of Way

0m 10m 20m 30m 40m 50m

THIS DRAWING IS TO BE READ IN CONJUNCTION WITH ALL RELATED DRAWINGS. ALL DIMENSIONS MUST BE CHECKED AND VERIFIED ON SITE BEFORE COMMENCING ANY WORK OR PRODUCING SHOP DRAWINGS. THE ORIGINATOR SHOULD BE NOTIFIED IMMEDIATELY OF ANY DISCREPANCY. THIS DRAWING IS COPYRIGHT AND REMAINS THE PROPERTY ROGER PARRY & PARTNERS.

## Residential - Agricultural - Commerical

| Residentiai - Agriculturai - Commericai |                                                      |      |            |  |  |  |  |  |
|-----------------------------------------|------------------------------------------------------|------|------------|--|--|--|--|--|
| Project                                 | Proposed Extension to Existing Dwelling              |      |            |  |  |  |  |  |
| Drawing Title                           | Location Plan                                        |      |            |  |  |  |  |  |
| Location                                | Ysgubor Gelli, Cyfronydd, Welshpool, Powys, SY21 9BB |      |            |  |  |  |  |  |
| Client                                  | Mr & Mrs Bowden                                      |      |            |  |  |  |  |  |
| Scale                                   | 1:1250 @ A3                                          |      |            |  |  |  |  |  |
| Drawing No                              | 70904 / GD / 001                                     | Rev  | -          |  |  |  |  |  |
| Drawn By                                | NB                                                   | Date | 2024/02/01 |  |  |  |  |  |