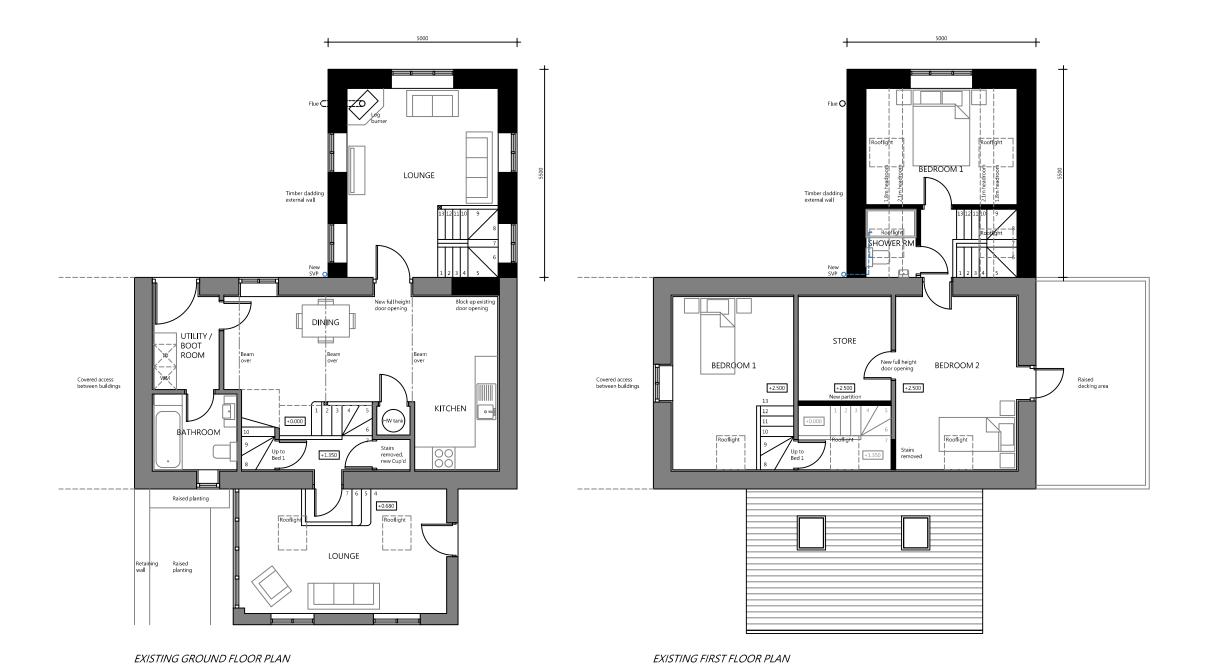

Drawing Title Proposed Plans

Location Ysgubor Gelli, Cyfronydd, Welshpool, Powys, SY21 9BB

Client Mr & Mrs Bowden

Scale 1:100 @ A3

Drawing No 70904 / GD / 102 Rev 
Drawn By NB Date 2024/02/01

MERCIAN HOUSE, 9 DARWIN COURT, OXON BUSINESS PARK, SHREWSBURY, SY3 5HJ Tel: 01743 791336
E-mail: mail@rogerparry.net
Web address: www.rogerparry.net
Roger Parry & Partners LLP partnership no.OC312203
Registered in England and Wales.
A list of members of the LLP is available at the above address.