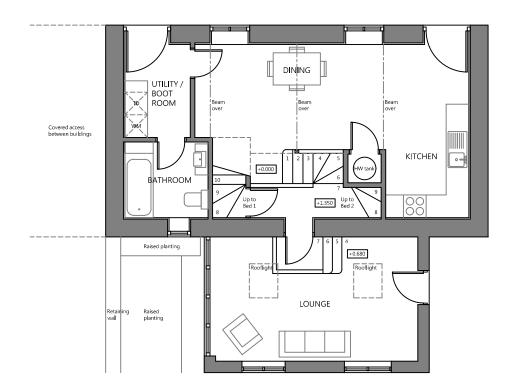

EXISTING GROUND FLOOR PLAN EXISTING FIRST FLOOR PLAN

THIS DRAWING IS TO BE READ IN CONJUNCTION WITH ALL RELATED DRAWINGS. ALL DIMENSIONS MUST BE CHECKED AND VERIFIED ON SITE BEFORE COMMENCING ANY WORK OR PRODUCING SHOP DRAWINGS. THE ORIGINATOR SHOULD BE NOTIFIED IMMEDIATELY OF ANY DISCREPANCY. THIS DRAWING IS COPYRIGHT AND REMAINS THE PROPERTY ROGER PARRY & PARTNERS.