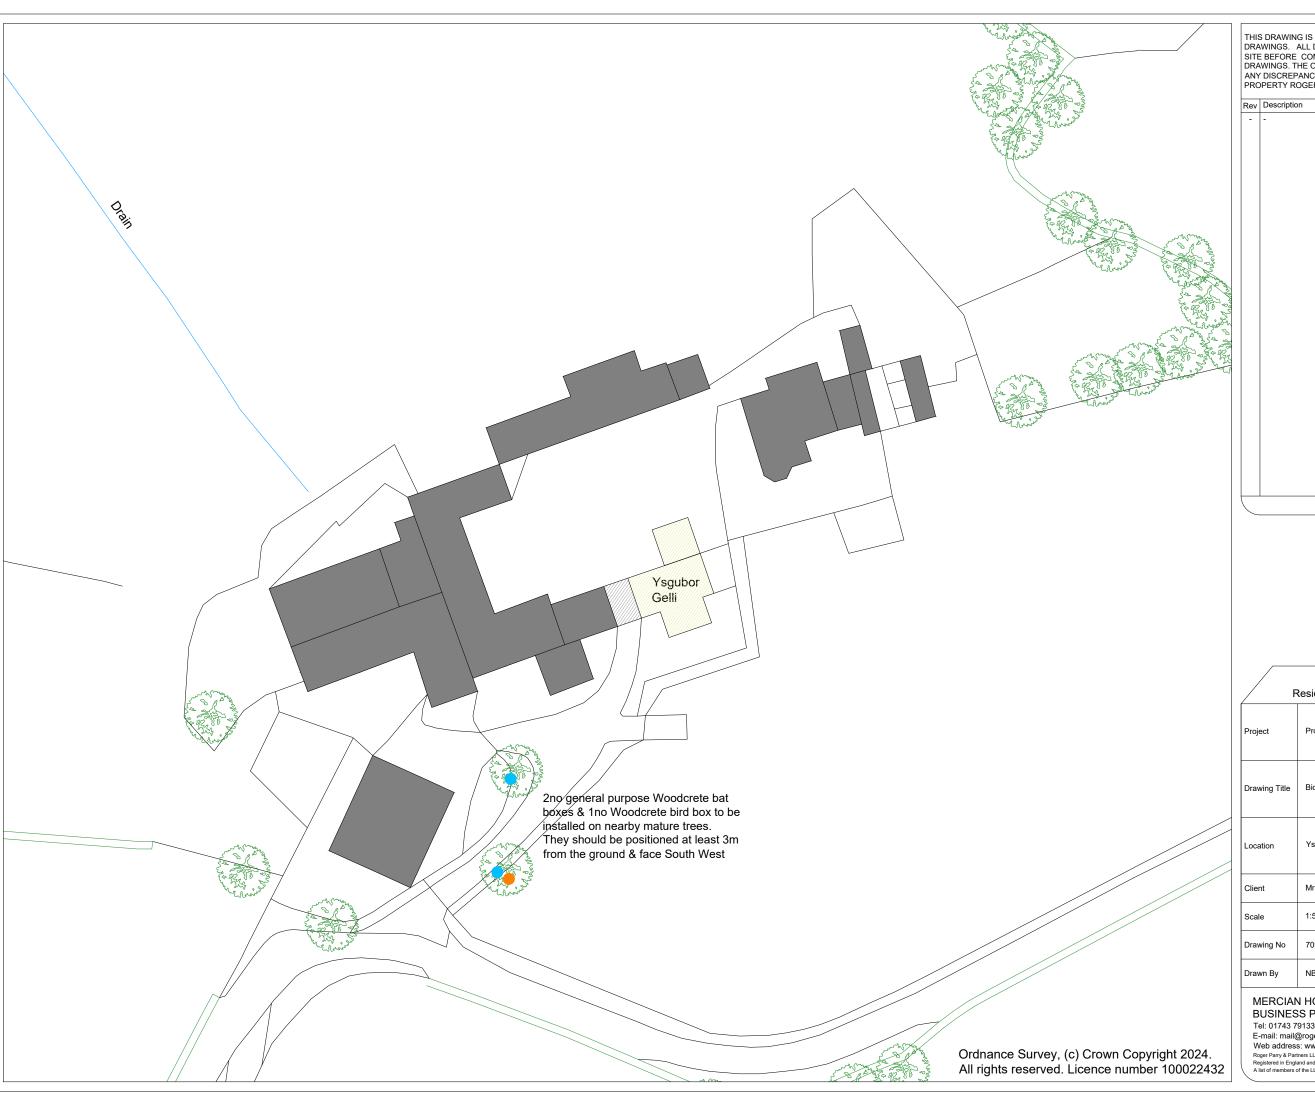

## Residential - Agricultural - Commerical

|  | Project                                     | Proposed Extension to Existing Dwelling              |      |            |  |  |
|--|---------------------------------------------|------------------------------------------------------|------|------------|--|--|
|  | Drawing Title Biodiversity Enhancement Plan |                                                      |      |            |  |  |
|  | Location                                    | Ysgubor Gelli, Cyfronydd, Welshpool, Powys, SY21 9BB |      |            |  |  |
|  | Client                                      | Mr & Mrs Bowden                                      |      |            |  |  |
|  | Scale                                       | 1:500 @ A3                                           |      |            |  |  |
|  | Drawing No                                  | 70904 / GD / 004                                     | Rev  | -          |  |  |
|  | Drawn By                                    | NB                                                   | Date | 2024/02/01 |  |  |