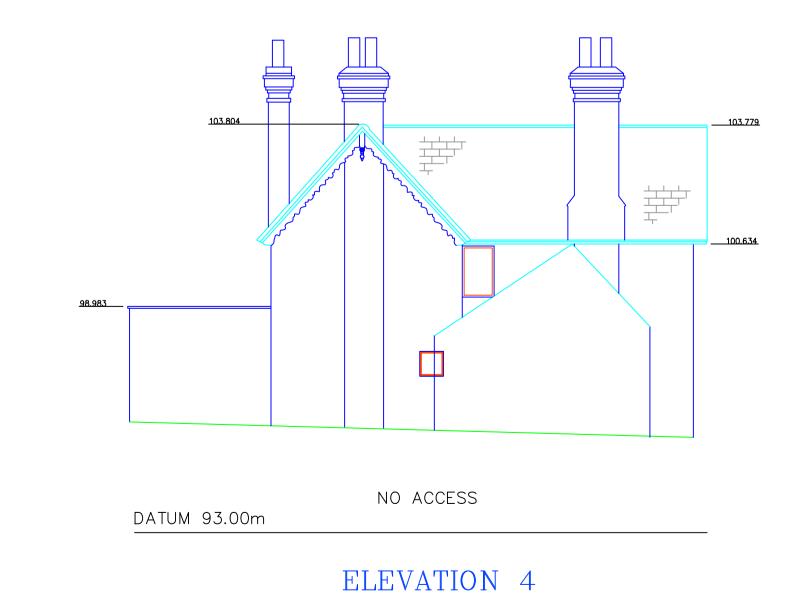

ELEVATION 3

DATUM 93.00m

ELEVATION 2 ELEVATION 1

DATUM 93.00m

SECTION A-A

|         | Coordinate Table |            |       |             |  |  |  |  |  |
|---------|------------------|------------|-------|-------------|--|--|--|--|--|
| Station | Eastings         | Northings  | Level | Description |  |  |  |  |  |
| STN A1  | 452589.574       | 158897.864 | 95.44 | Nail        |  |  |  |  |  |
| STN A2  | 452604.587       | 158881.029 | 96.70 | Nail        |  |  |  |  |  |
|         |                  |            |       |             |  |  |  |  |  |
|         |                  |            |       |             |  |  |  |  |  |
|         |                  |            |       |             |  |  |  |  |  |
|         |                  |            |       |             |  |  |  |  |  |
|         |                  |            |       |             |  |  |  |  |  |
|         |                  |            |       |             |  |  |  |  |  |