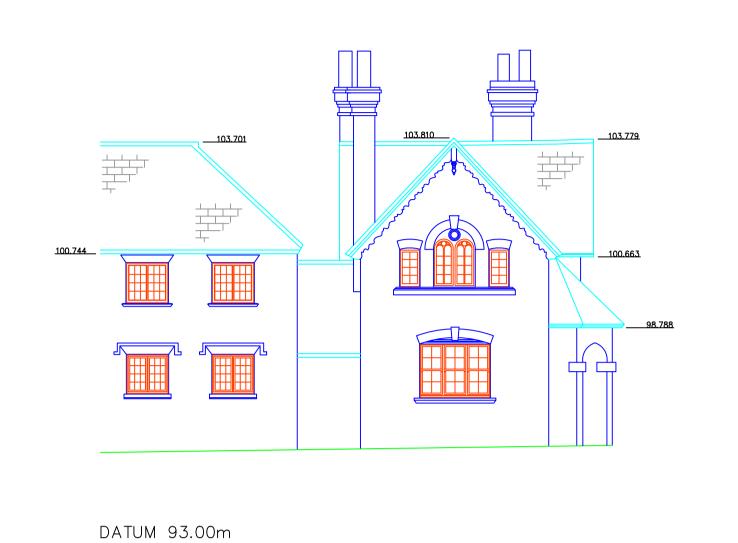

ELEVATION 3

DATUM 93.00m

ELEVATION 2 ELEVATION 1

DATUM 93.00m

SECTION A-A

|         | Coordinate Table |            |       |             |  |  |  |  |  |
|---------|------------------|------------|-------|-------------|--|--|--|--|--|
| Station | Eastings         | Northings  | Level | Description |  |  |  |  |  |
| STN A1  | 452589.574       | 158897.864 | 95.44 | Nail        |  |  |  |  |  |
| STN A2  | 452604.587       | 158881.029 | 96.70 | Nail        |  |  |  |  |  |
|         |                  |            |       |             |  |  |  |  |  |
|         |                  |            |       |             |  |  |  |  |  |
|         |                  |            |       |             |  |  |  |  |  |
|         |                  |            |       |             |  |  |  |  |  |
|         |                  |            |       |             |  |  |  |  |  |
|         |                  |            |       |             |  |  |  |  |  |