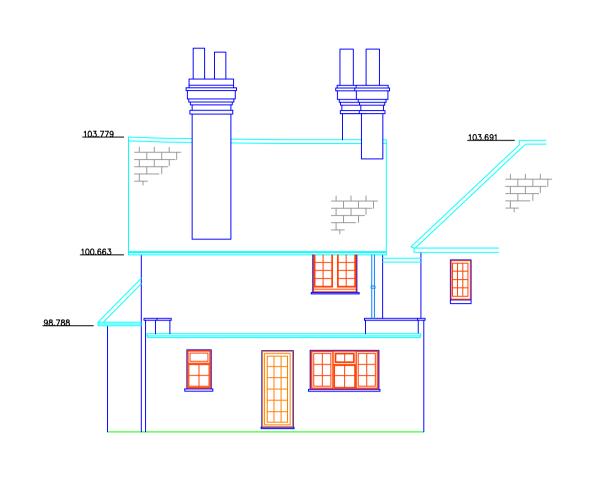

ELEVATION 3

DATUM 93.00m

ELEVATION 2 ELEVATION 1

DATUM 93.00m

SECTION A-A

|         | Coordinate Table |            |       |             |  |  |  |  |  |
|---------|------------------|------------|-------|-------------|--|--|--|--|--|
| Station | Eastings         | Northings  | Level | Description |  |  |  |  |  |
| STN A1  | 452589.574       | 158897.864 | 95.44 | Nail        |  |  |  |  |  |
| STN A2  | 452604.587       | 158881.029 | 96.70 | Nail        |  |  |  |  |  |
|         |                  |            |       |             |  |  |  |  |  |
|         |                  |            |       |             |  |  |  |  |  |
|         |                  |            |       |             |  |  |  |  |  |
|         |                  |            |       |             |  |  |  |  |  |
|         |                  |            |       |             |  |  |  |  |  |
|         |                  |            |       |             |  |  |  |  |  |