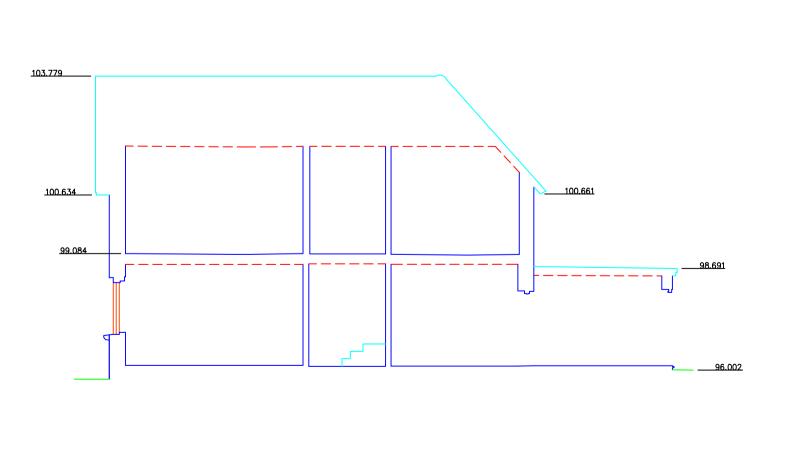

ELEVATION 3

DATUM 93.00m

ELEVATION 2 ELEVATION 1

DATUM 93.00m

SECTION A-A

|         | Coordinate Table |            |       |             |  |  |  |  |  |
|---------|------------------|------------|-------|-------------|--|--|--|--|--|
| Station | Eastings         | Northings  | Level | Description |  |  |  |  |  |
| STN A1  | 452589.574       | 158897.864 | 95.44 | Nail        |  |  |  |  |  |
| STN A2  | 452604.587       | 158881.029 | 96.70 | Nail        |  |  |  |  |  |
|         |                  |            |       |             |  |  |  |  |  |
|         |                  |            |       |             |  |  |  |  |  |
|         |                  |            |       |             |  |  |  |  |  |
|         |                  |            |       |             |  |  |  |  |  |
|         |                  |            |       |             |  |  |  |  |  |
|         |                  |            |       |             |  |  |  |  |  |

SURVEY AT SCHOOLHOUSE NORTH STREET KINGSCLERE RG20 5QX

Drawing Title: **ELEVATIONS** & SECTIONS

Rev Suffix: 360G/23073B/05 ELEVS

РВ 1:100 8/11/2023 Sheet Size: A1 Sheet: 1 of 1