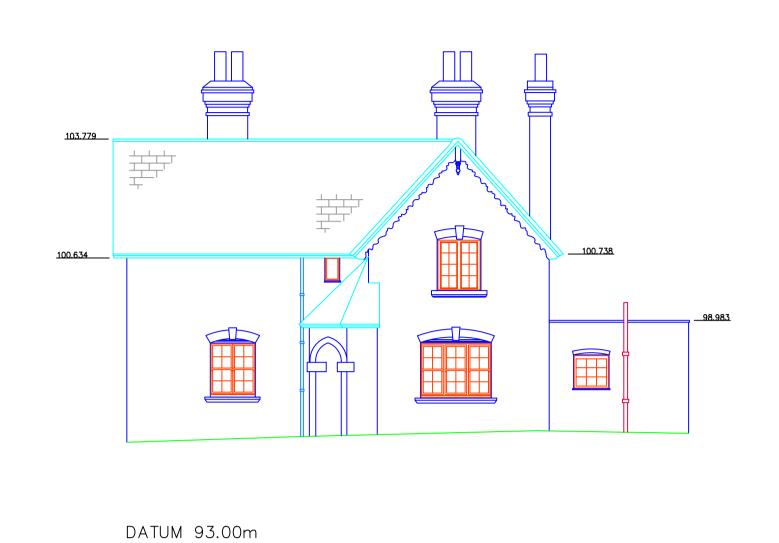

ELEVATION 3

DATUM 93.00m

ELEVATION 2 ELEVATION 1

DATUM 93.00m

SECTION A-A

|         | Coordinate Table |            |       |             |  |  |  |  |  |
|---------|------------------|------------|-------|-------------|--|--|--|--|--|
| Station | Eastings         | Northings  | Level | Description |  |  |  |  |  |
| STN A1  | 452589.574       | 158897.864 | 95.44 | Nail        |  |  |  |  |  |
| STN A2  | 452604.587       | 158881.029 | 96.70 | Nail        |  |  |  |  |  |
|         |                  |            |       |             |  |  |  |  |  |
|         |                  |            |       |             |  |  |  |  |  |
|         |                  |            |       |             |  |  |  |  |  |
|         |                  |            |       |             |  |  |  |  |  |
|         |                  |            |       |             |  |  |  |  |  |
|         |                  |            |       |             |  |  |  |  |  |