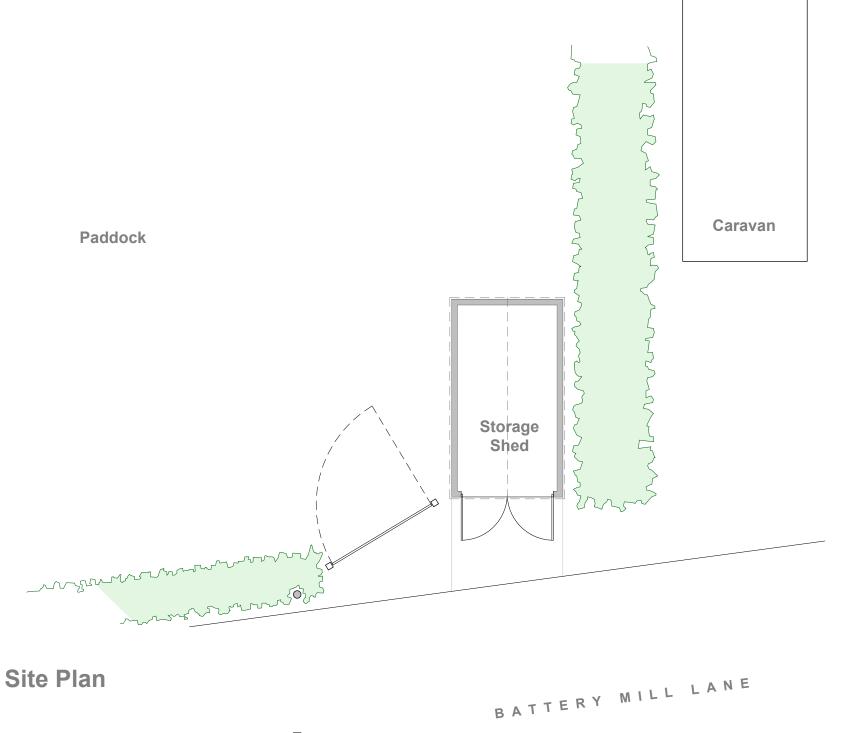

## Construction Materials

External walls: Mixture of exposed Sterling Board (OSB) and grey corrugated metal sheeting Roof: Unpainted rusting corrugated metal cladding panels Doors: Sterling Board (OSB) Rainwater goods: None