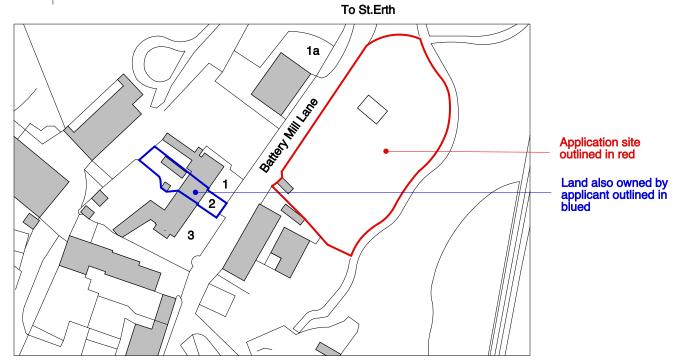

## **Location Plan**

0m 50m 100m

Note: OS Map reproduced under 'Landmark' Paper Map Copy Licence (PMCL) number 670690383.708409

Left: View from Battery Mill Lane looking into application site showing front elevation of garage Right: Site for new double garage beyond existing shed

## **PLANNING**

Studio St.Ives 4 Gabriel Street St.Ives, TR26 2LU Tel. 01736 798427

YH.

MIKE BRADBURY

DESIGN

New Garage at 2 Battery Mill Lane St.Erth TR27 6JU for B Jefferies & S Smith

T. C

Location Plan