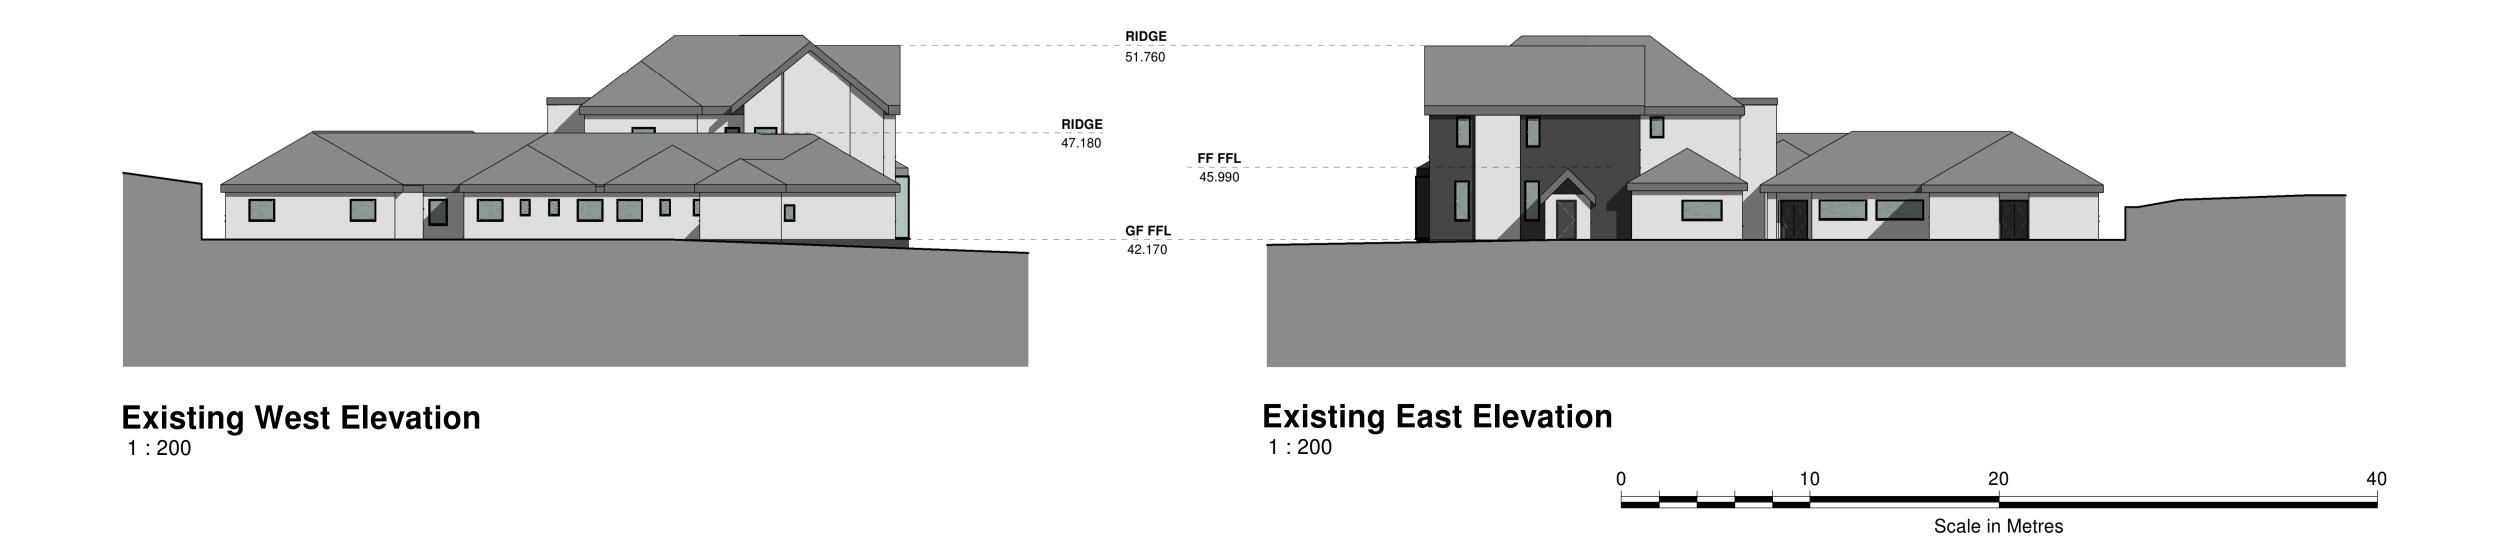

# **Existing North Elevation**

1:200



# **Existing South Elevation**

1 · 20



#### **NOTES**

- 1 THIS DRAWING IS THE COPYRIGHT OF THE ARCHITECT AND MAY NOT BE REPRODUCED WITHOUT LICENCE.
- 2 DO NOT SCALE OFF THIS DRAWING EXCEPT FOR THE PURPOSES OF PLANNING ONLY.
- 3 ALL DIMENSIONS AND LEVELS ARE TO BE CHECKED ON SITE BY THE CONTRACTOR BEFORE COMMENCEMENT OF WORK AND ANY DISCREPANCIES REPORTED TO THE
- 4 NO RESPONSIBILITY CAN BE ACCEPTED FOR ERRORS ARISING ON SITE DUE TO UNAUTHORISED VARIATIONS FROM THE ARCHITECTS DRAWINGS.
- 5 DRAWINGS ISSUED ELECTRONICALLY MAY LOSE SOME DETAIL.

NO

This drawings contains the following model files:

3619-PBWC-00-XX-M3-A Meadowbrook Existing Building Rev A

| AMENDMENTS |                                                         |              |              |
|------------|---------------------------------------------------------|