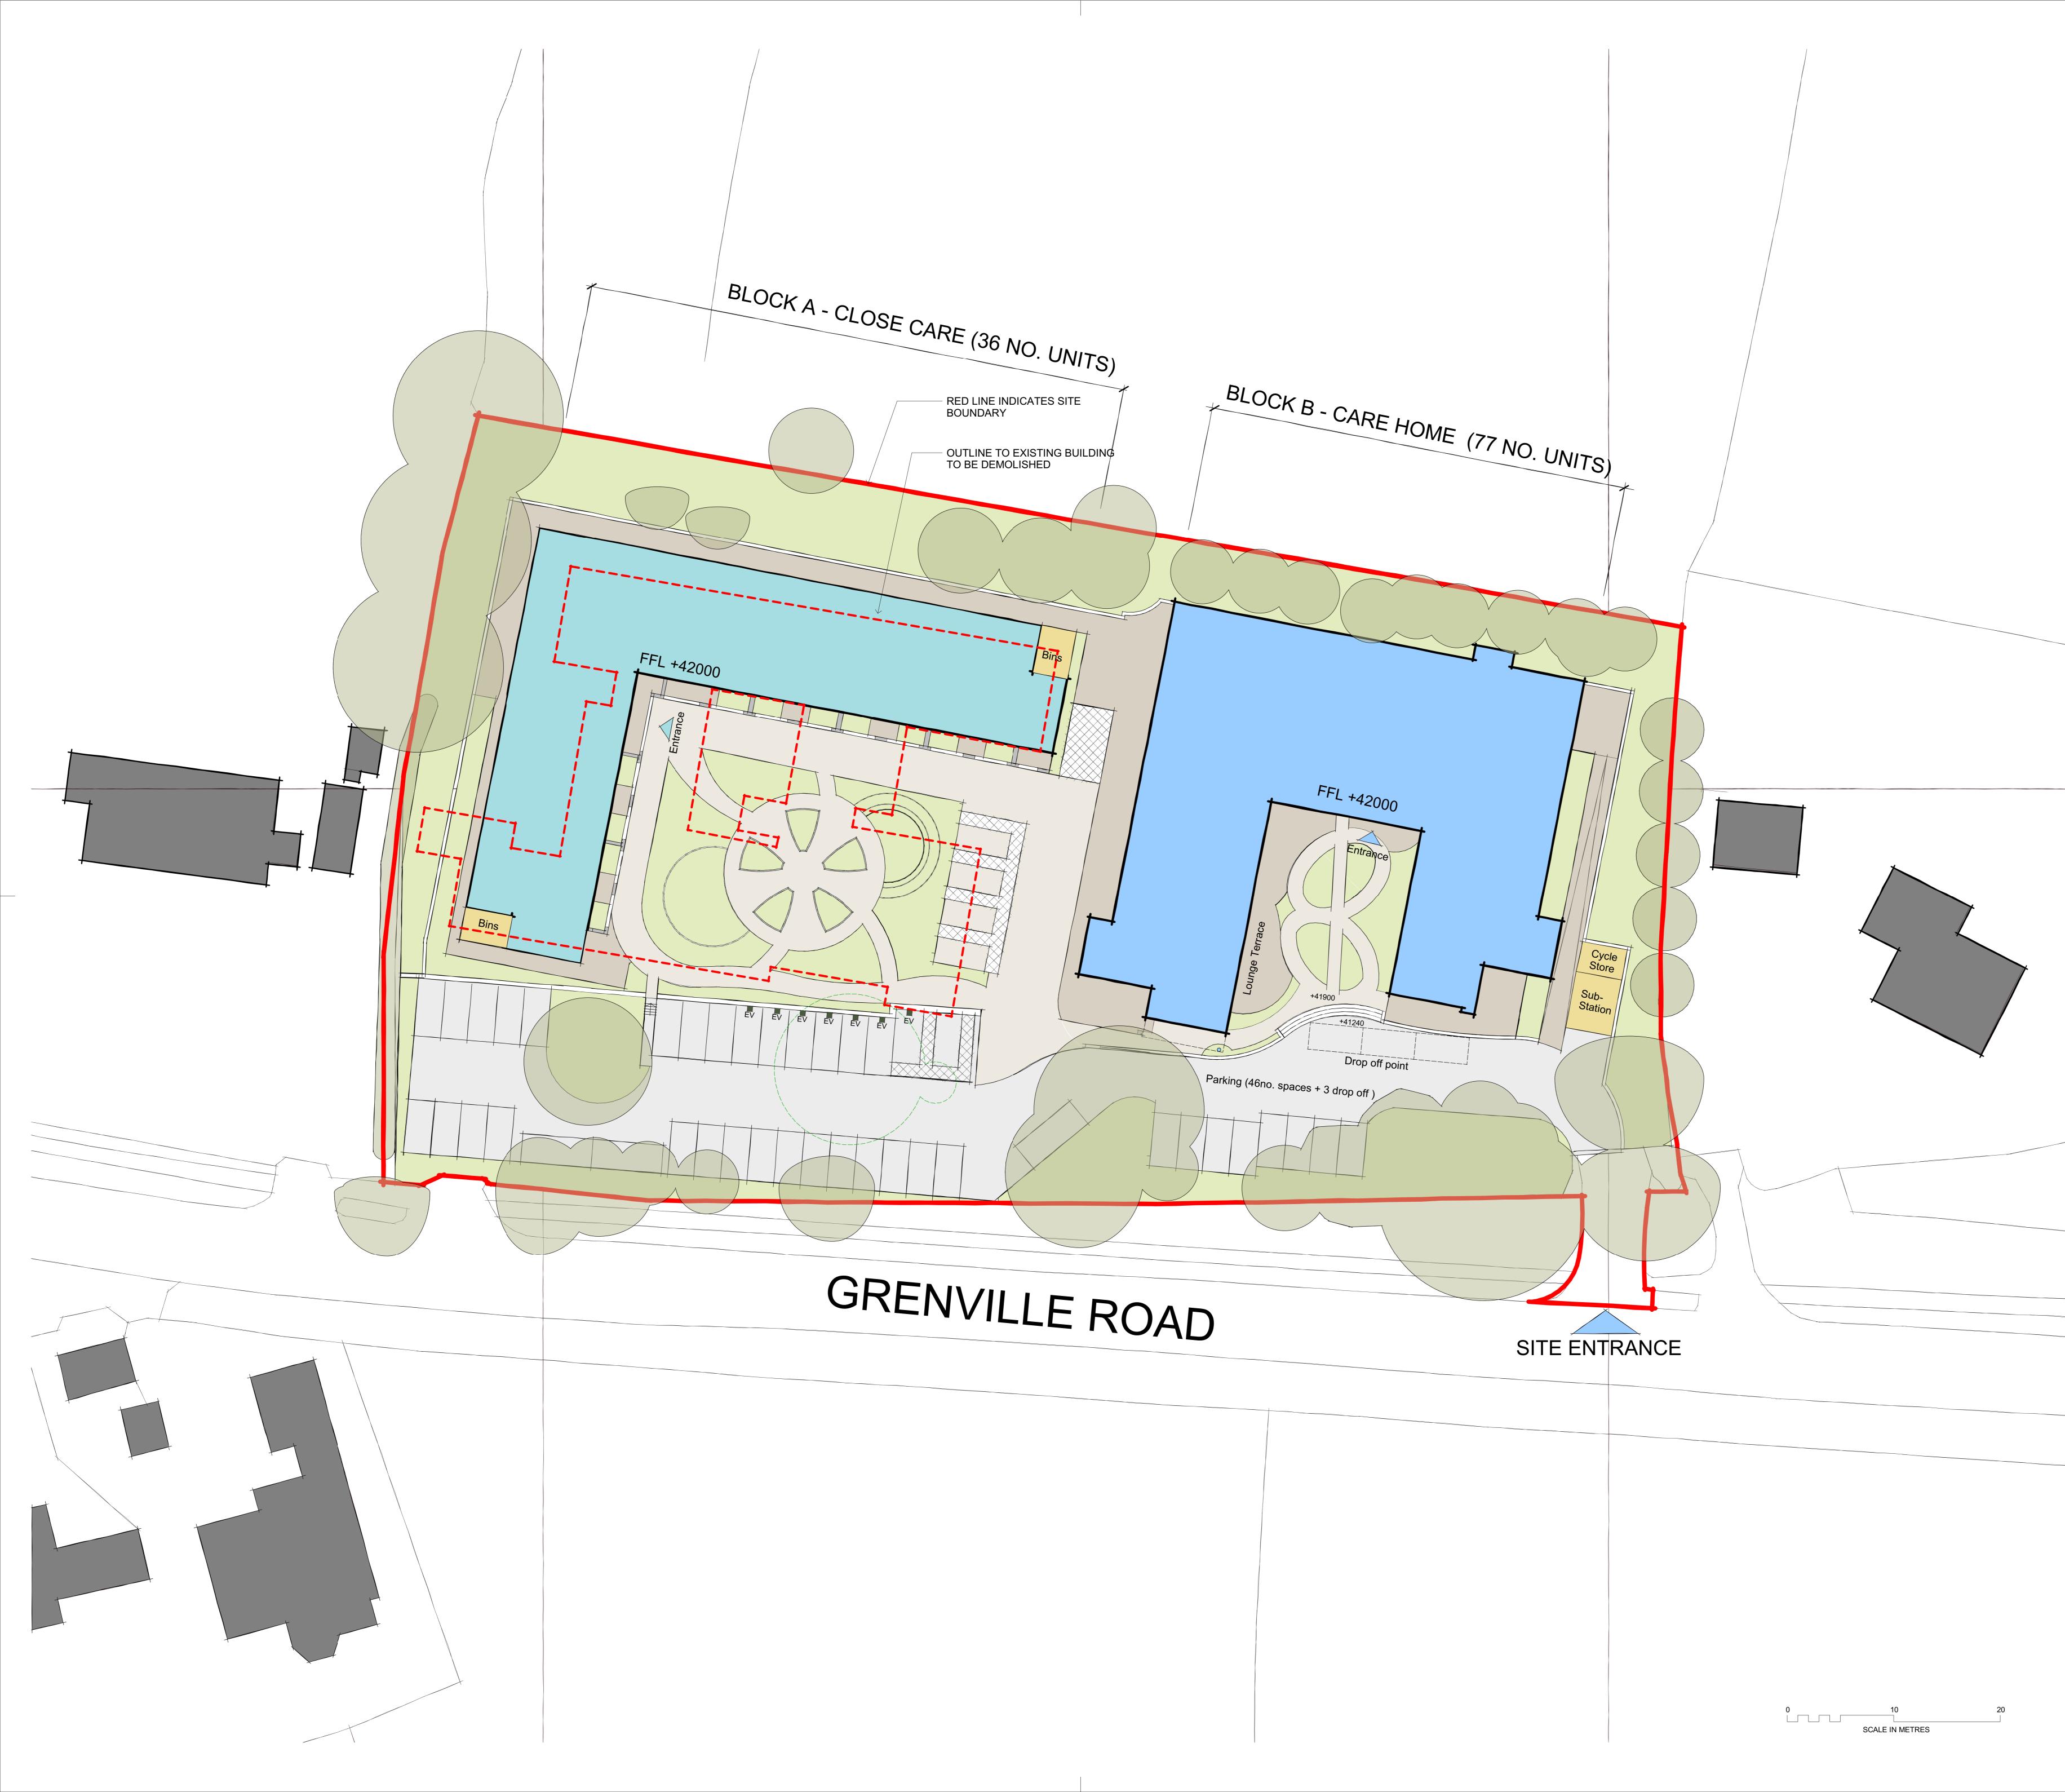

Grenville Road, Lostwithiel

| Title<br>Proposed Site P            | lan                                                    |                     |                          |  |  |  |  |
|-------------------------------------|--------------------------------------------------------|---------------------|--------------------------|--|--|--|--|
| Project\Sheet <b>3849 - PBWC</b>    | Project\Sheet<br>3849 - PBWC - 00 - XX - DR - A - 1102 |                     |                          |  |  |  |  |
| Purpose of Issue<br><b>Planning</b> | S                                                      | otatus<br><b>S2</b> | Revision P12             |  |  |  |  |
| Scale<br><b>1:200@A0</b>            |                                                        |                     |                          |  |  |  |  |
| Director In Charge                  | Project Lead                                           |                     | Project No.<br><b>49</b> |  |  |  |  |