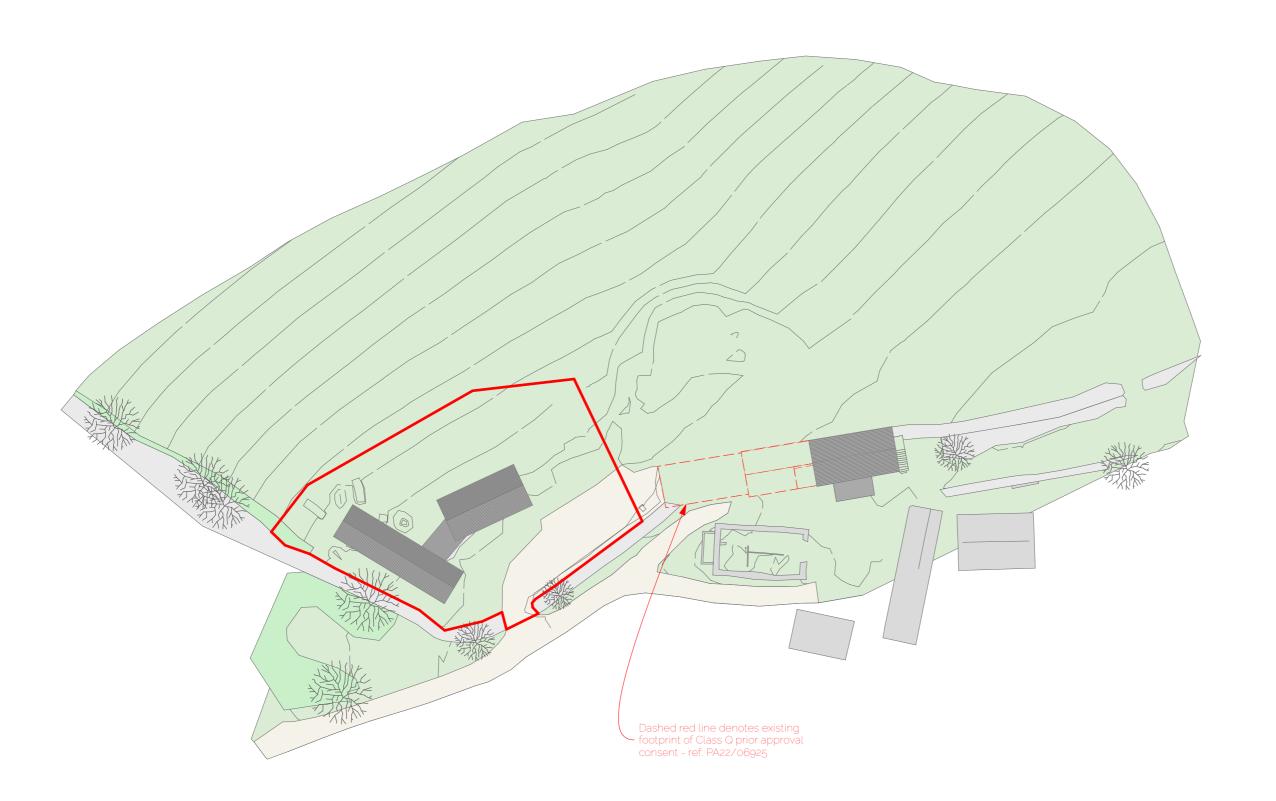

drawing Great Carvedras Fram -New Build Proposed site plan

location

Great Carvedras Farm Trewardreva Constantine TR11 5QE United Kingdom

rev date initials

description

All dimensions must be checked on site and not scaled from this drawing for construction purposes

This drawing has been prepared for the Stage as indicated and will not hold information relating to Stages beyond. All dimensions are to be checked on site and any discrepancy error or onission are to be reported to any discrepancy, error or omission are to be reported to the Practice.

This drawing shall be read in conjunction with all relevant architects and engineers drawings along with specifications.

This drawing is copyright to STUDIO/gather.