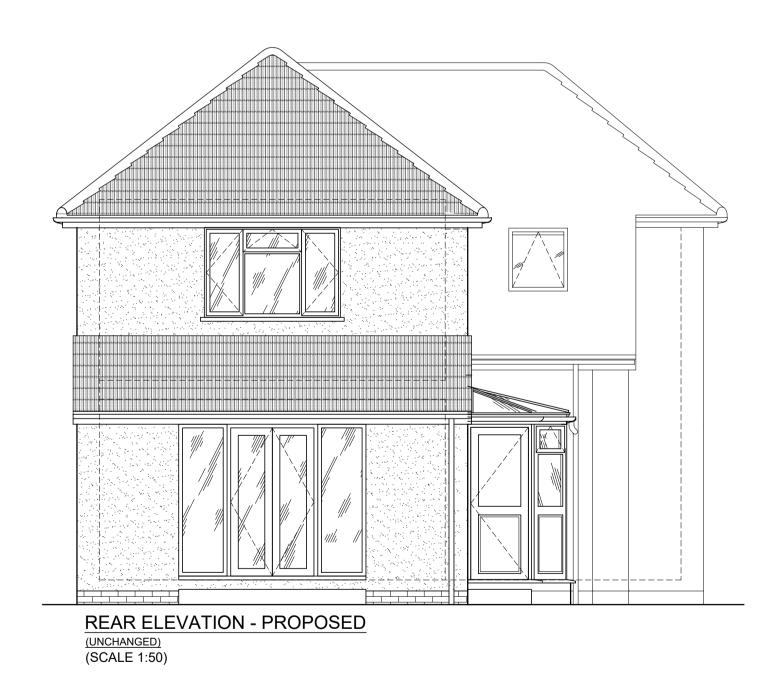

\_\_\_\_\_\_

SIDE ELEVATION - PROPOSED (SCALE 1:50)

FRONT ELEVATION - PROPOSED (SCALE 1:50)

0 1m 2m 3m 4m 5m SCALE BAR @ 1:50

Responsibility is not accepted for errors made by others in scaling from this drawing. All construction information should be taken from figured dimensions only.

ROOF CONCRETE INTERLOCKING TILES TO MATCH EXISTING

WALLS PAINTED RENDER TO MATCH EXISTING WINDOWS
WHITE UPVC TO MATCH EXISTING

FASCIAS AND SOFFITS
WHITE UPVC TO MATCH EXISTING

FRONT DOOR & SIDE PANELS EXISTING RELOCATED