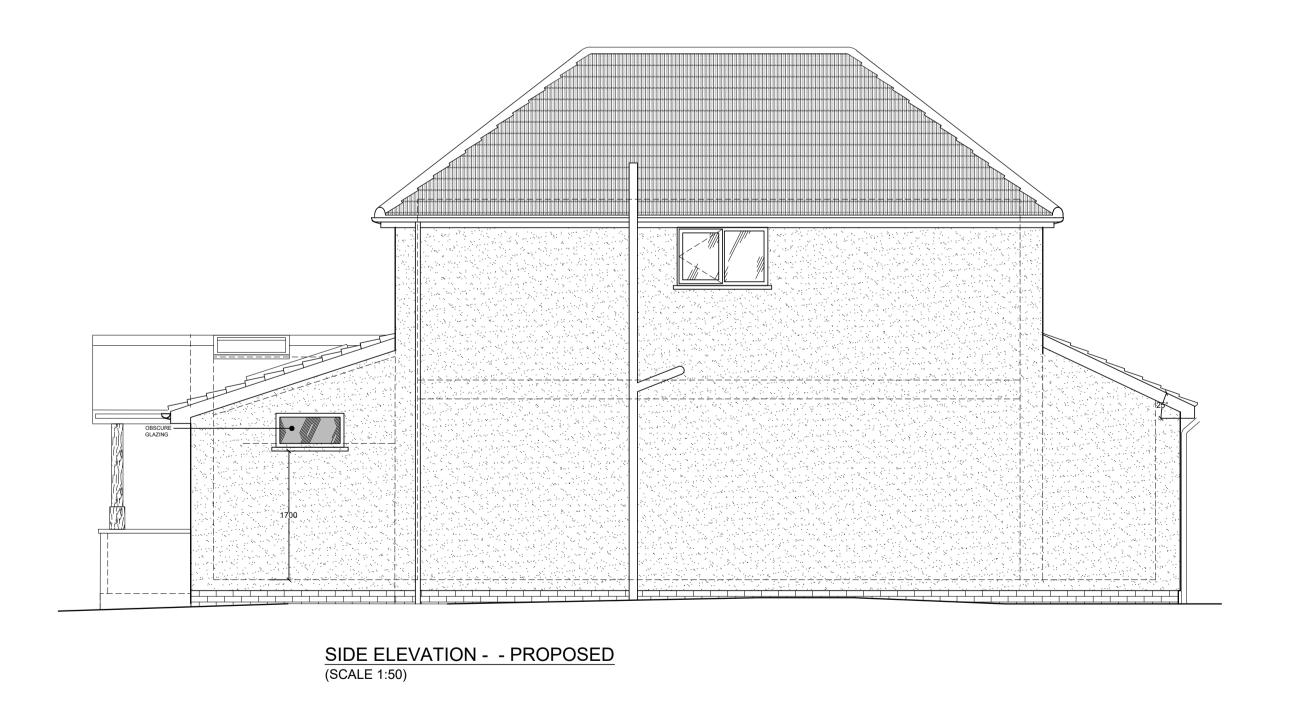

\_\_\_\_\_\_

SIDE ELEVATION - PROPOSED (SCALE 1:50)

FRONT ELEVATION - PROPOSED (SCALE 1:50)

0 1m 2m 3m 4m 5m SCALE BAR @ 1:50

Responsibility is not accepted for errors made by others in scaling from this drawing. All construction information should be taken from figured dimensions only.

ROOF CONCRETE INTERLOCKING TILES TO MATCH EXISTING

WALLS PAINTED RENDER TO MATCH EXISTING WINDOWS
WHITE UPVC TO MATCH EXISTING

FASCIAS AND SOFFITS
WHITE UPVC TO MATCH EXISTING

FRONT DOOR & SIDE PANELS EXISTING RELOCATED