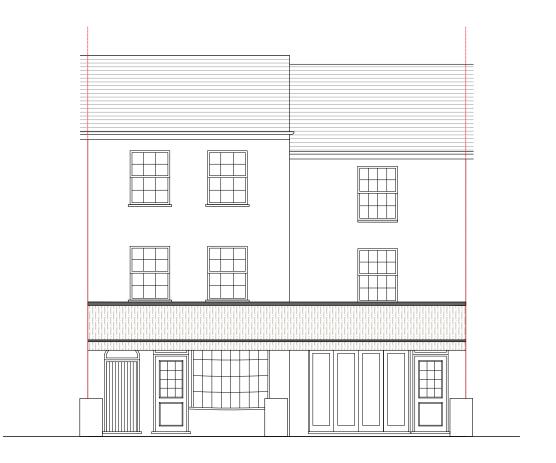

SIDE ELEVATION-NORTH EAST

SIDE ELEVATION-SOUTH WEST

FRONT ELEVATION-SOUTH EAST

|     |      |             |        |                | Pla                                | anning      | 1      | Site Address: Joe Belson,<br>25-26 New Road      |
|-----|------|-------------|--------|----------------|------------------------------------|-------------|--------|--------------------------------------------------|
|     |      |             |        |                | Drawing Title: Existing Elevations |             |        | BN1 1UG                                          |
| Rev | Date | Description | Drn By |                |                                    |             |        | PLANNING BY DESIGN FROM CONCEPT TO COMPLETION    |
| -   | 1    | -           | -      | 23.25-26NR.P02 |                                    |             |        | FROM CONCEPT TO COMPLETION                       |
| -   | -    | -           | -      | Rev:           | Scale:                             | Sheet size: | Date:  | www.planning-by-design.co.uk                     |
| -   | -    | -           | -      | -              | 1:100                              | A3          | Dec 23 | rosalind@planning-by-design.co.uk T: 07930866598 |