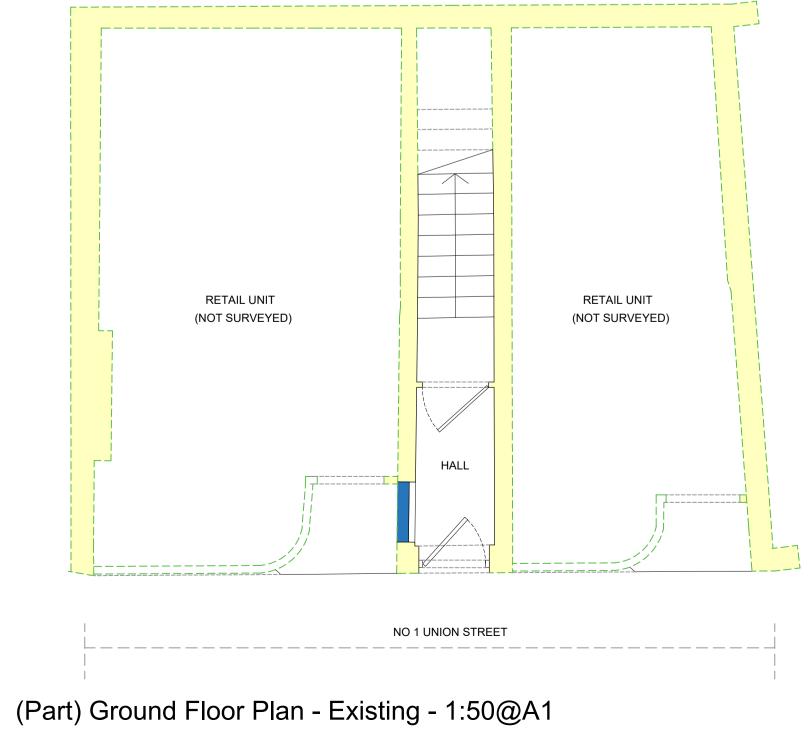

## **1-5 UNION STREET**

Brighton

THIS IS A GRADE II LISTED BUILDING HISTORIC ENGLAND LIST ENTRY: 1381038

First Floor Plan - Existing - 1:50@A1 Scale in Metres