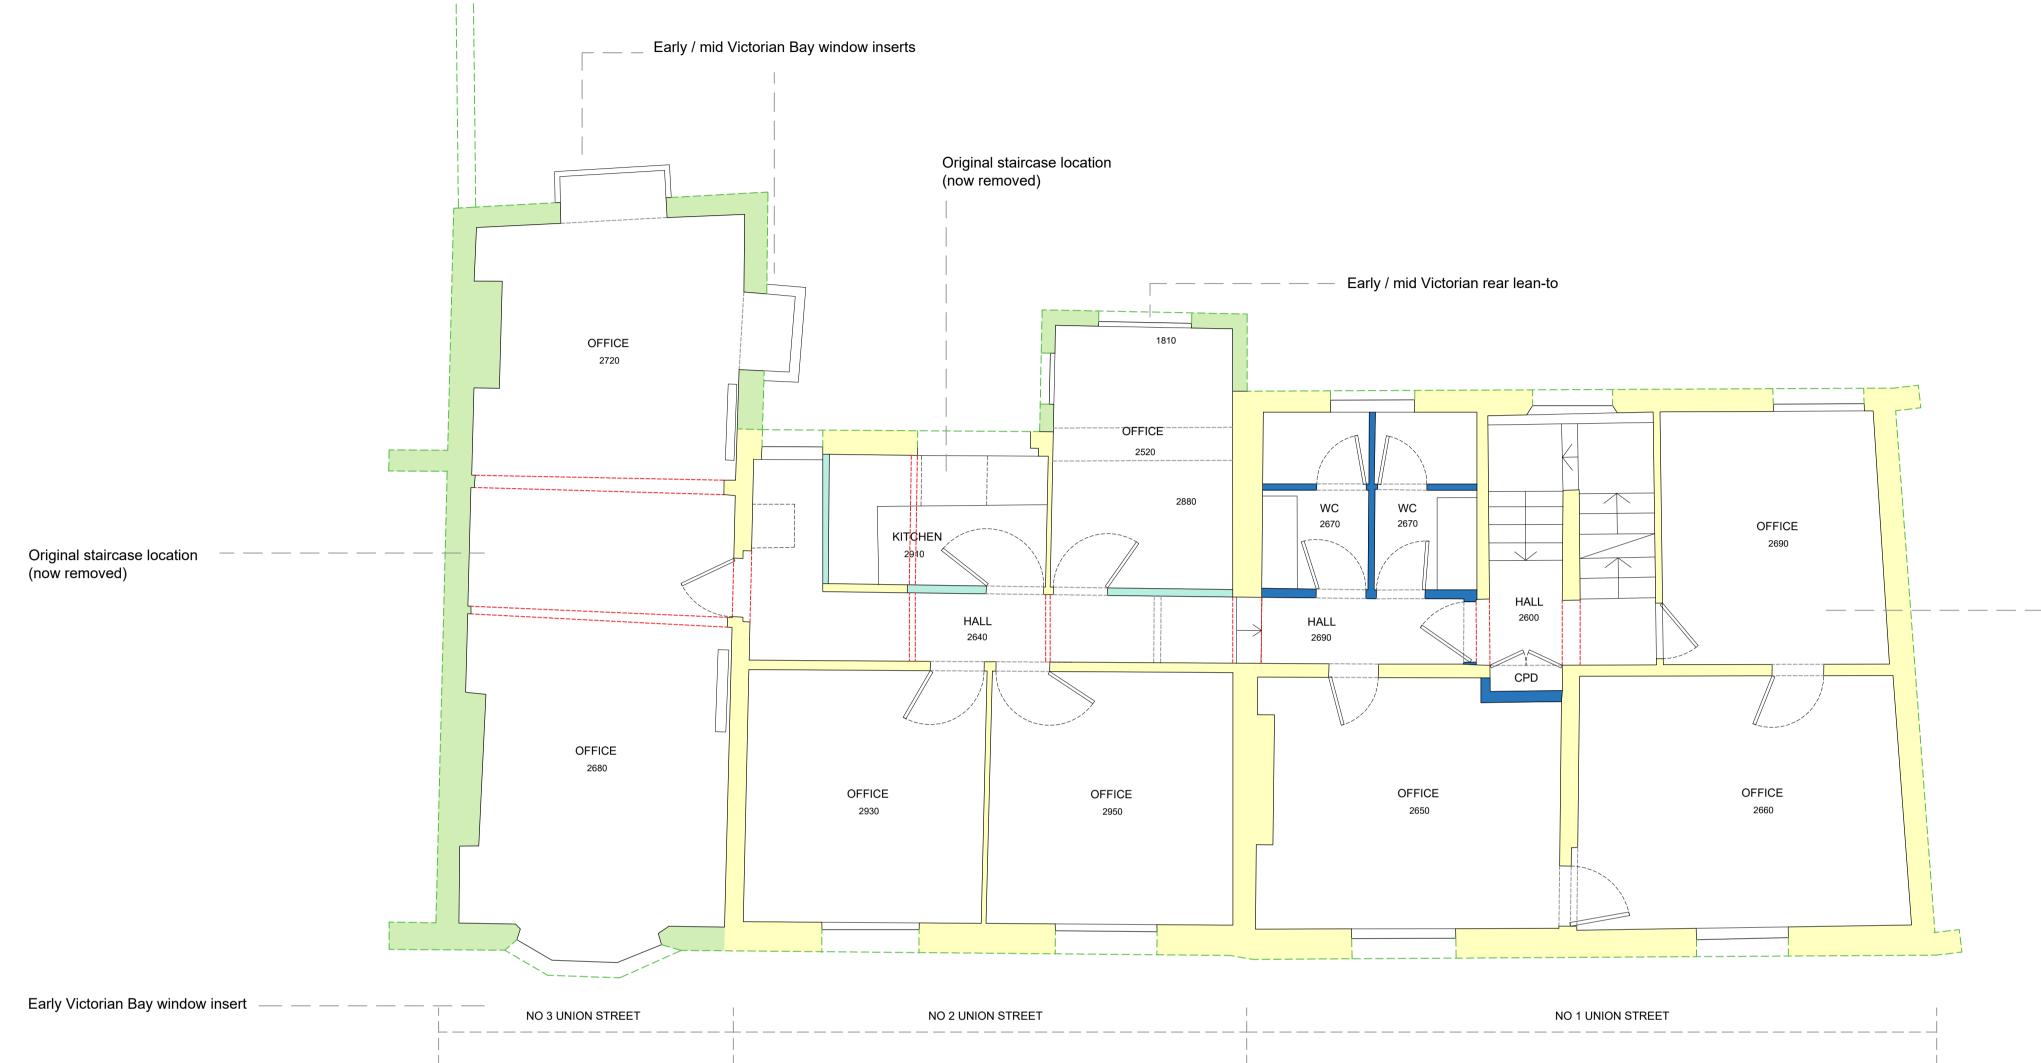

## **1-5 UNION STREET**

Brighton

THIS IS A GRADE II LISTED BUILDING HISTORIC ENGLAND LIST ENTRY: 1381038

First Floor Plan - Existing - 1:50@A1 Scale in Metres

## KEY

Early 19th Century

Mid 19th Century

Late 19th Century

Mid to late 20th Century alterations

Estimated original internal Building wall outlines

.