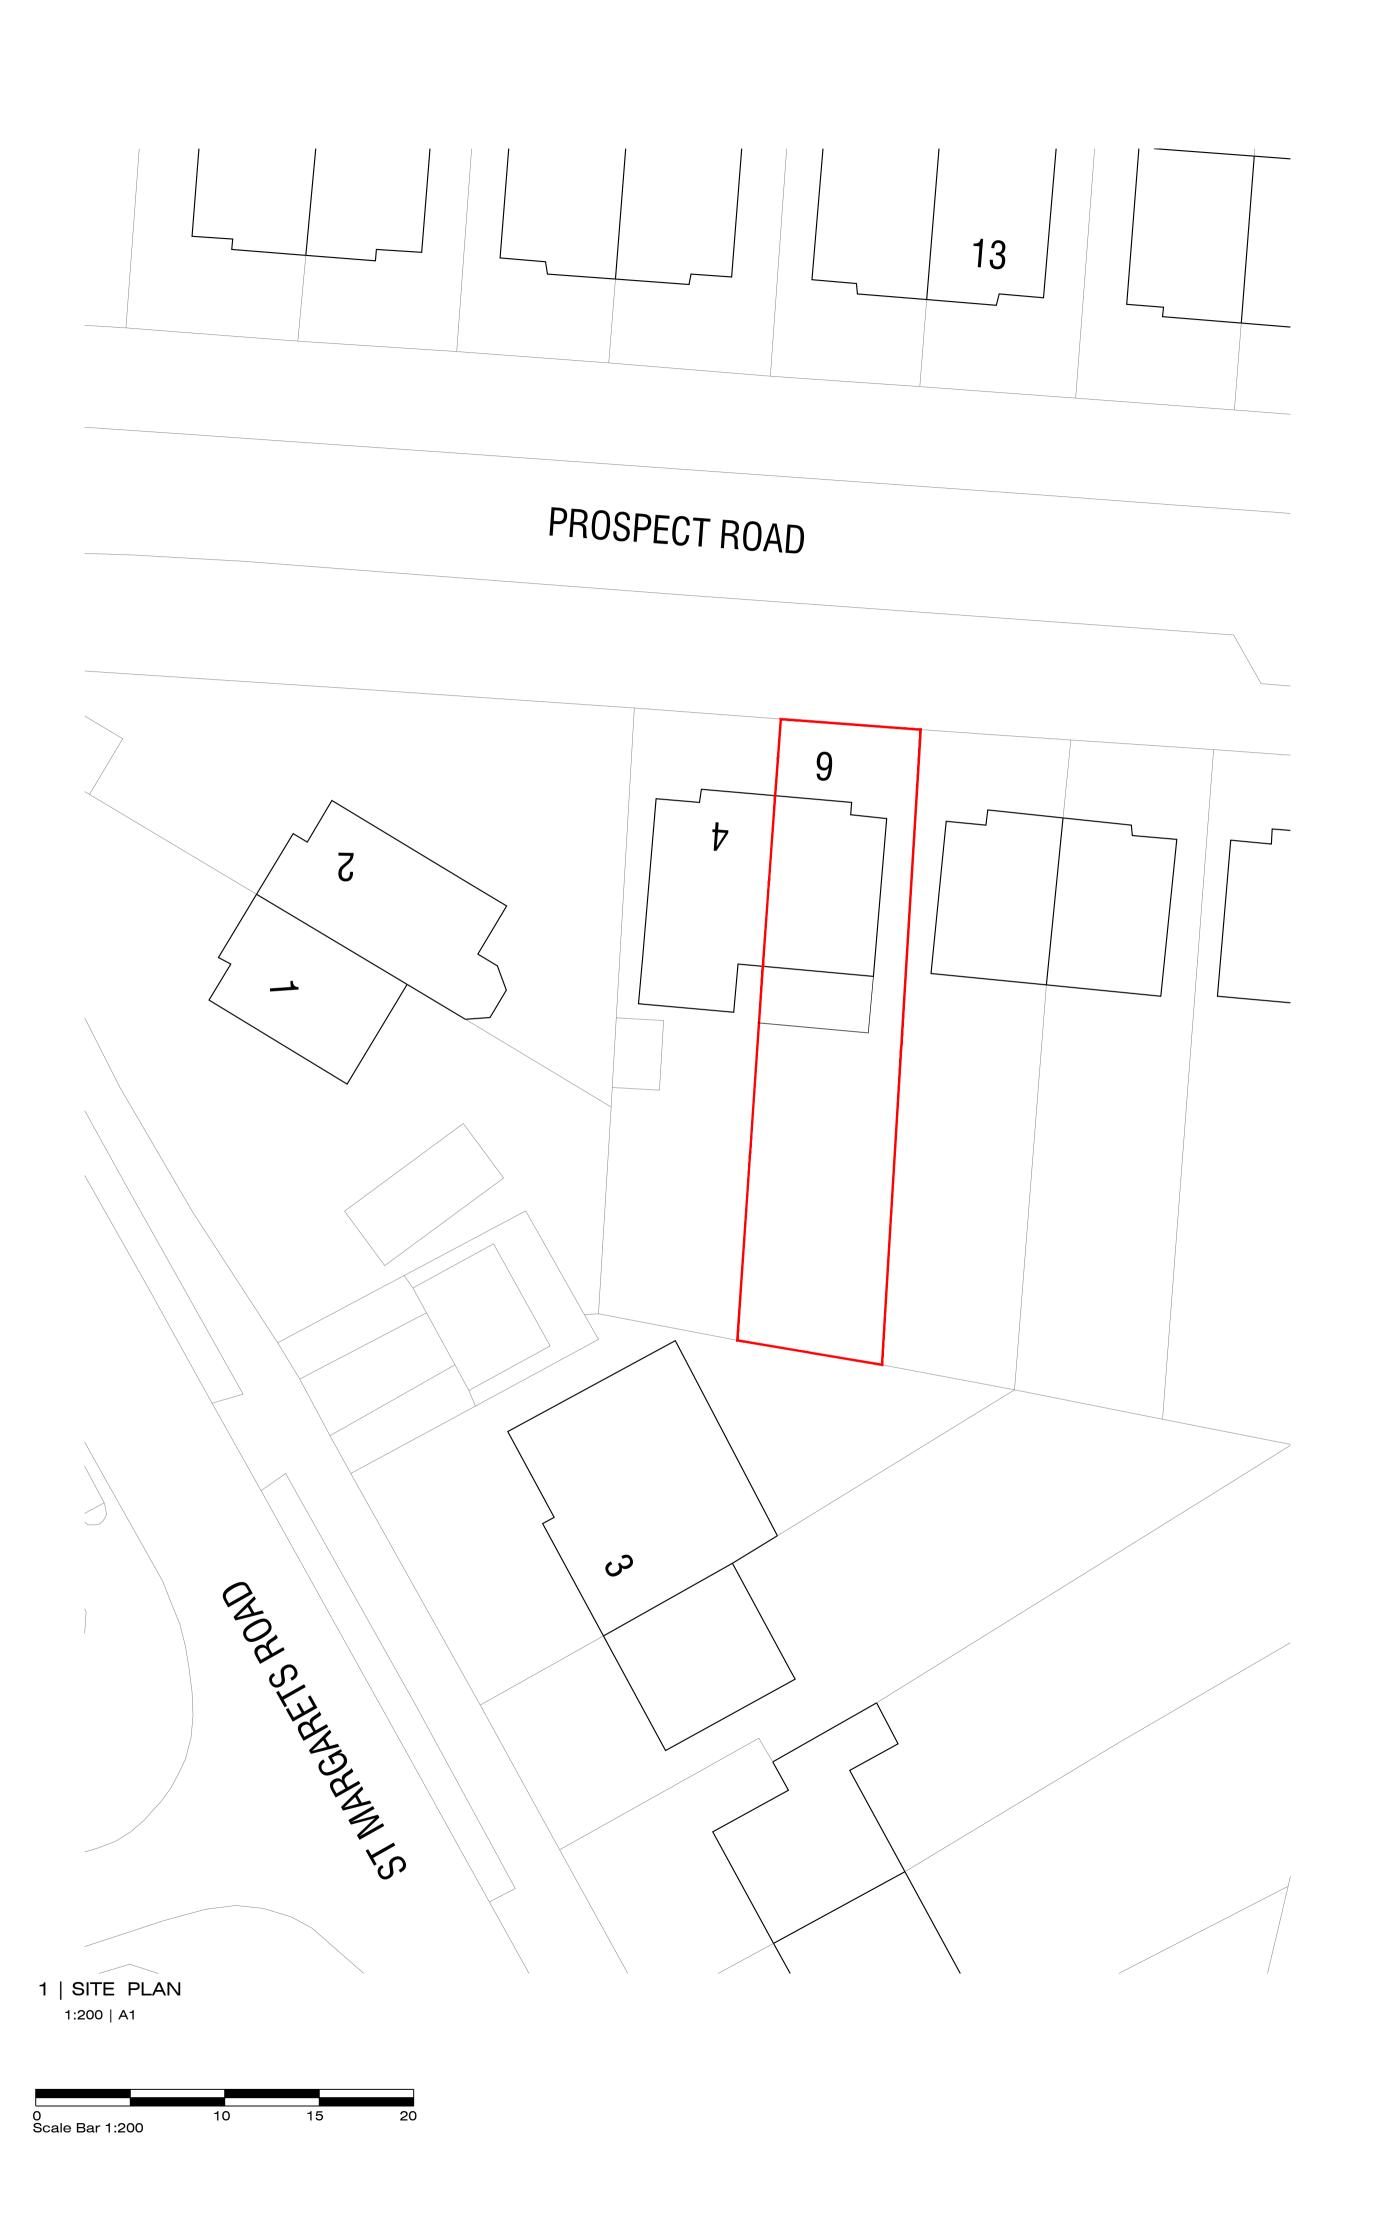

## 2 | SITE LOCATION PLAN

1:1250 | A1

3 | SITE BLOCK PLAN

1:500 | A1

Copyright in this drawing remains the
property of 4DR Architectural Solutions
Limited.

Do not scale this drawing.
 Work to figured dimensions only.