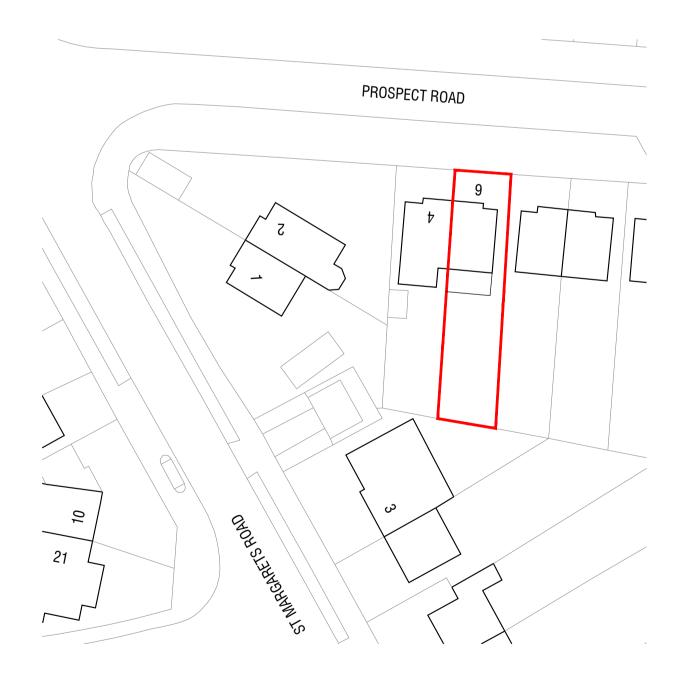

## 2 | SITE LOCATION PLAN

1:1250 | A1

3 | SITE BLOCK PLAN

1:500 | A1

Copyright in this drawing remains the
property of 4DR Architectural Solutions
Limited.

Do not scale this drawing.
 Work to figured dimensions only.