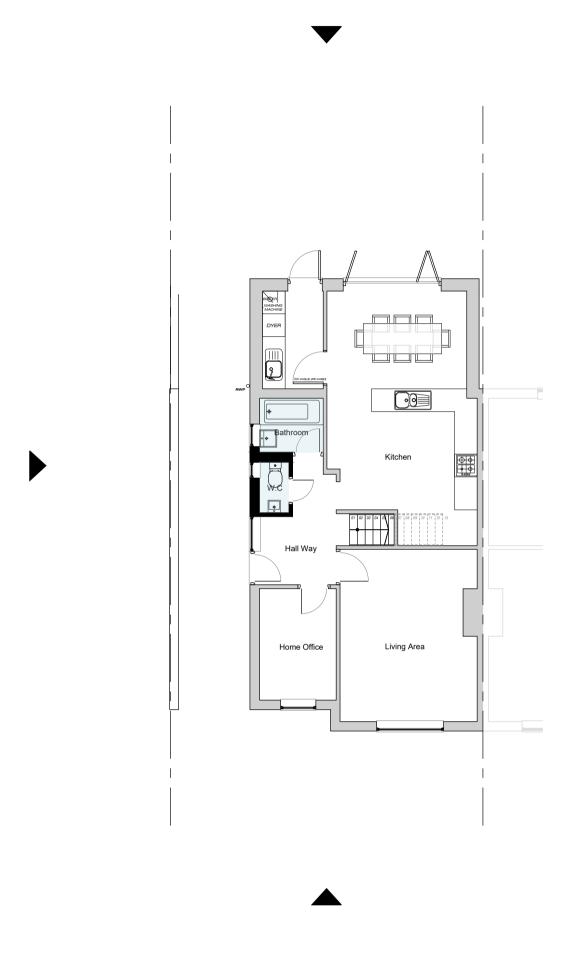

1 | PROPOSED GROUND FLOOR PLAN 1:100 | A1 2 | PROPOSED FIRST FLOOR PLAN 1:100 | A1

3 | PROPOSED ROOF PLAN 1:100 | A1

**Birmingham Office** M. +4477602576780 F. 0121 786 8008 E. 4dra.co.uk

| 0              | 5  | 10 |
|----------------|----|----|
| SCALE BAR 1:10 | 00 |    |