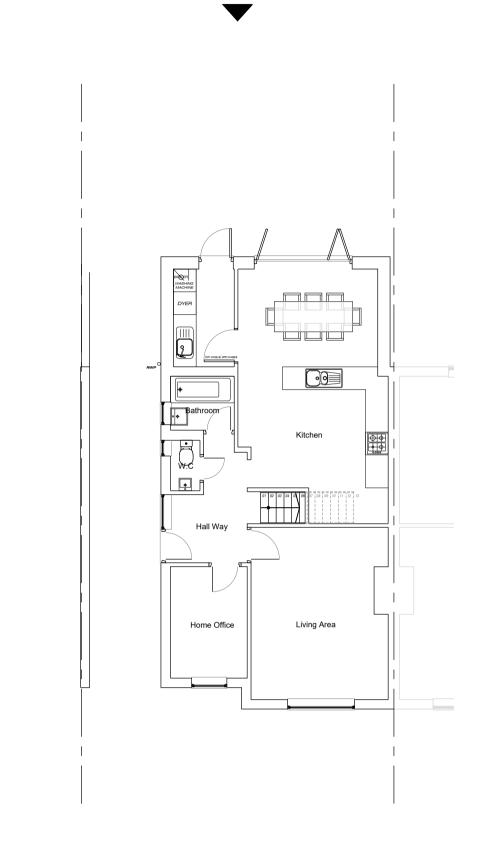

1 | EXISTING GROUND FLOOR PLAN 1:100 | A1

| 0 5                                                                                                                | 10       |  |  |
|--------------------------------------------------------------------------------------------------------------------|----------|--|--|
| SCALE BAR 1:100                                                                                                    |          |  |  |
| Notes                                                                                                              | Revision |  |  |
| <ul> <li>Copyright in this drawing remains the<br/>property of 4DR Architectural Solutions<br/>Limited.</li> </ul> | A        |  |  |
| <ul> <li>Do not scale this drawing.</li> <li>Work to figured dimensions only.</li> </ul>                           |          |  |  |
| Contractors and consultants are to advise<br>– 4DR Architectural Solutions Limited of any<br>discrepancies.        |          |  |  |