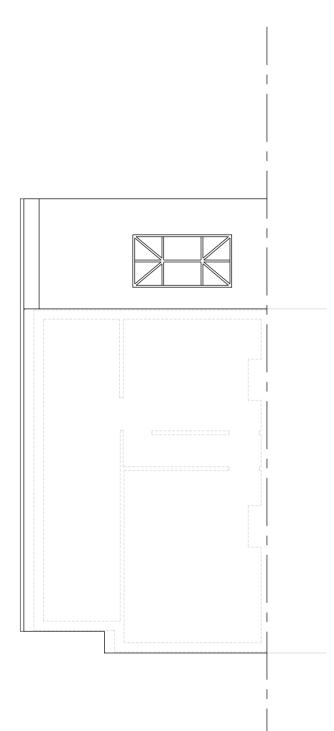

2 | EXISTING FIRST FLOOR PLAN 1:100 | A1

3 | EXISTING ROOF PLAN 1:100 | A1

| Date     | Ву | Chkd | CDM Notes | Project                    |             |              | Drawing                      |            |     |
|----------|----|------|-----------|----------------------------|-------------|--------------|------------------------------|------------|-----|
| 99.99.99 | ZZ | ZZ   |           | 6 PROSPECT ROAD            |             |              | EXISTING GROUND, FIRST FLOOP |            |     |
|          |    |      |           | LEAMINGTON SPA<br>CV31 2BY |             |              | ROOF PLANS                   |            |     |
|          |    |      |           |                            |             |              |                              |            |     |
|          |    |      |           | Scale                      | Dated       | Job No.      | Drawing No.                  | Drawn by   | Che |
|          |    |      |           | 1:100   A1                 | 29.12.2023  | 19-01-025    | D 002                        | DR         | ZZ  |
|          |    |      |           | Birmingham                 | Office M. + | 447760257678 | 30 F. 0121 786 8008          | E. 4dra.co | .uk |