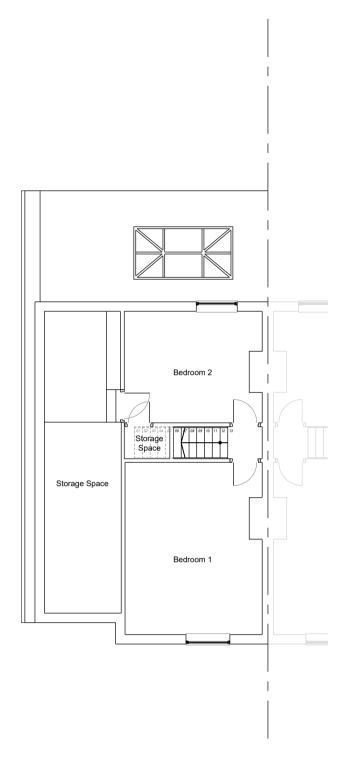

2 | EXISTING FIRST FLOOR PLAN 1:100 | A1

3 | EXISTING ROOF PLAN 1:100 | A1

| Date     | Ву | Chkd | CDM Notes | Project                    |             |              | Drawing                      |            |     |
|----------|----|------|-----------|----------------------------|-------------|--------------|------------------------------|------------|-----|
| 99.99.99 | ZZ | ZZ   |           | 6 PROSPECT ROAD            |             |              | EXISTING GROUND, FIRST FLOOP |            |     |
|          |    |      |           | LEAMINGTON SPA<br>CV31 2BY |             |              | ROOF PLANS                   |            |     |
|          |    |      |           |                            |             |              |                              |            |     |
|          |    |      |           | Scale                      | Dated       | Job No.      | Drawing No.                  | Drawn by   | Che |
|          |    |      |           | 1:100   A1                 | 29.12.2023  | 19-01-025    | D 002                        | DR         | ZZ  |
|          |    |      |           | Birmingham                 | Office M. + | 447760257678 | 30 F. 0121 786 8008          | E. 4dra.co | .uk |