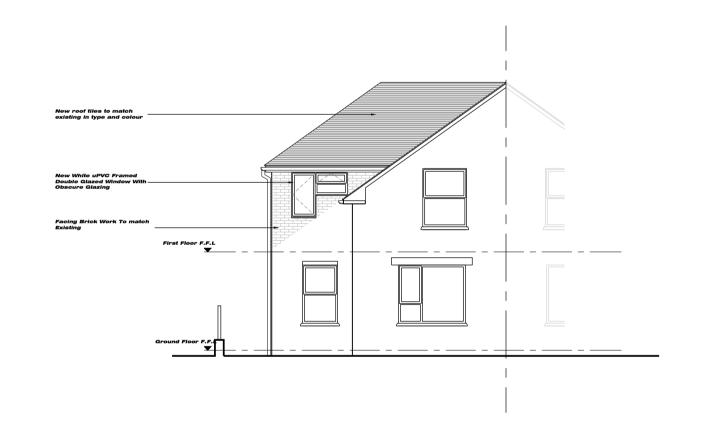

1 | PROPOSED FRONT ELEVATION 1:100 | A1

2 | PROPOSED SIDE ELEVATION 1:100 | A1 3 | PROPOSED REAR ELEVATION 1:100 | A1

0 5 10 SCALE BAR 1:100

| Notes                                                                                                              | Revision Date By | / Chkd CDM Notes | Project                                                            | Drawing                       | Client                         |          |                             |
|--------------------------------------------------------------------------------------------------------------------|------------------|------------------|--------------------------------------------------------------------|-------------------------------|--------------------------------|----------|-----------------------------|
| <ul> <li>Copyright in this drawing remains the</li> </ul>                                                          | A 99.99.99 ZZ    | zz               | 6 PROSPECT ROAD                                                    | PROPOSED FRONT, SIDE AND REAR |                                |          | 4DR architectural solutions |
| <ul> <li>Copyright in this drawing remains the<br/>property of 4DR Architectural Solutions<br/>Limited.</li> </ul> |                  |                  | LRAMINGTON SPA                                                     |                               |                                |          |                             |
| <ul> <li>Do not scale this drawing.</li> <li>Work to figured dimensions only.</li> </ul>                           |                  |                  | CV31 2BY                                                           |                               |                                |          |                             |
| Contractors and consultants are to advise  – 4DR Architectural Solutions Limited of any discrepancies.             |                  |                  | Scale Dated Job No.                                                | Drawing No.                   | Drawn by Checked CiSfb Element | Revision | DI ANNING ISSUE             |
|                                                                                                                    |                  |                  | 1:100   A1   29.12.2023   19-01_025                                | D 006                         | DR ZZ                          | -        | PLAINING 1990E              |
|                                                                                                                    |                  |                  | Birmingham Office M. +4477602576780 F. 0121 786 8008 E. 4dra.co.uk |                               |                                |          |                             |