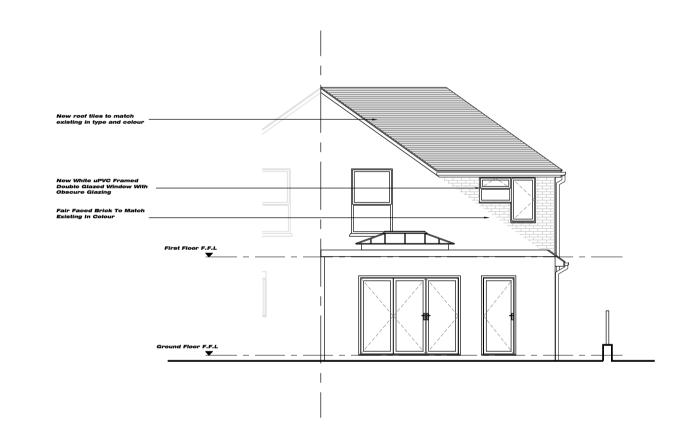

1 | PROPOSED FRONT ELEVATION 1:100 | A1

2 | PROPOSED SIDE ELEVATION 1:100 | A1 3 | PROPOSED REAR ELEVATION 1:100 | A1

0 5 10 SCALE BAR 1:100

| Notes                                                                                                              | Revision Date By | / Chkd CDM Notes | Project                                                            | Drawing                       | Client                         |          |                             |
|--------------------------------------------------------------------------------------------------------------------|------------------|------------------|--------------------------------------------------------------------|-------------------------------|--------------------------------|----------|-----------------------------|
| <ul> <li>Copyright in this drawing remains the</li> </ul>                                                          | A 99.99.99 ZZ    | zz               | 6 PROSPECT ROAD                                                    | PROPOSED FRONT, SIDE AND REAR |                                |          | 4DR architectural solutions |
| <ul> <li>Copyright in this drawing remains the<br/>property of 4DR Architectural Solutions<br/>Limited.</li> </ul> |                  |                  | LRAMINGTON SPA                                                     |                               |                                |          |                             |
| <ul> <li>Do not scale this drawing.</li> <li>Work to figured dimensions only.</li> </ul>                           |                  |                  | CV31 2BY                                                           |                               |                                |          |                             |
| Contractors and consultants are to advise  – 4DR Architectural Solutions Limited of any discrepancies.             |                  |                  | Scale Dated Job No.                                                | Drawing No.                   | Drawn by Checked CiSfb Element | Revision | DI ANNING ISSUE             |
|                                                                                                                    |                  |                  | 1:100   A1   29.12.2023   19-01_025                                | D 006                         | DR ZZ                          | -        | PLAINING 1990E              |
|                                                                                                                    |                  |                  | Birmingham Office M. +4477602576780 F. 0121 786 8008 E. 4dra.co.uk |                               |                                |          |                             |