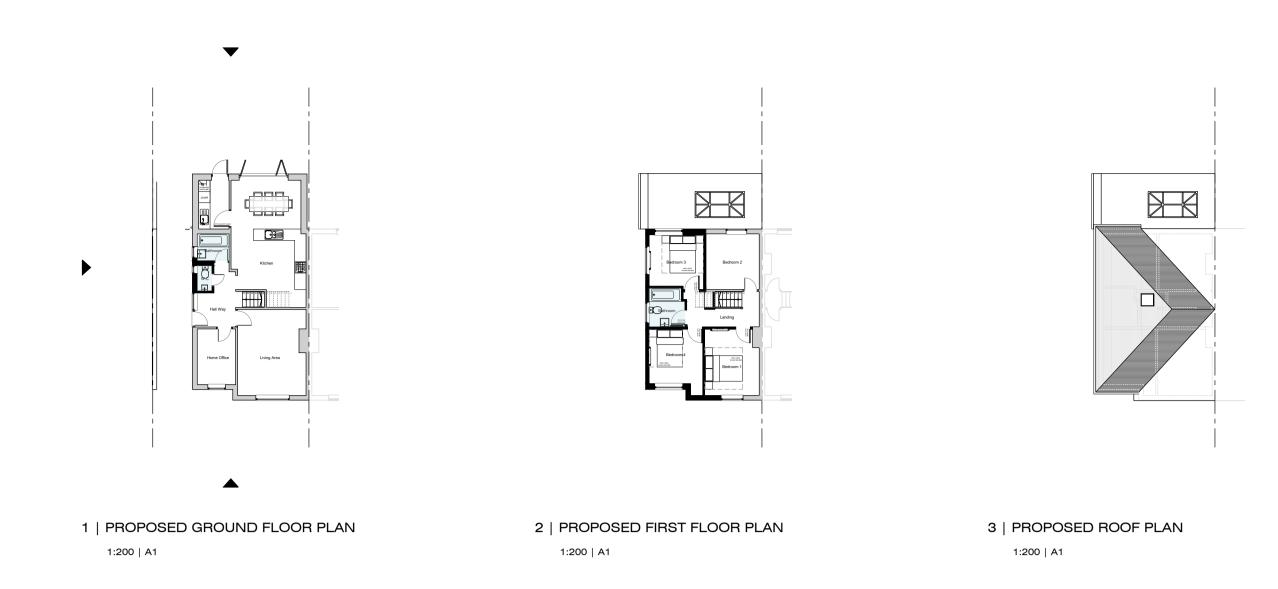

1 | PROPOSED FRONT ELEVATION 1:100 | A1

2 | PROPOSED SIDE ELEVATION 1:100 | A1 3 | PROPOSED REAR ELEVATION 1:100 | A1

0 5 10 SCALE BAR 1:100

| Notes                                                                                                              | Revision Date By | / Chkd CDM Notes | Project                                                            | Drawing                       | Client                         |          |                             |
|--------------------------------------------------------------------------------------------------------------------|------------------|------------------|--------------------------------------------------------------------|-------------------------------|--------------------------------|----------|-----------------------------|
| <ul> <li>Copyright in this drawing remains the</li> </ul>                                                          | A 99.99.99 ZZ    | zz               | 6 PROSPECT ROAD                                                    | PROPOSED FRONT, SIDE AND REAR |                                |          | 4DR architectural solutions |
| <ul> <li>Copyright in this drawing remains the<br/>property of 4DR Architectural Solutions<br/>Limited.</li> </ul> |                  |                  | LRAMINGTON SPA                                                     |                               |                                |          |                             |
| <ul> <li>Do not scale this drawing.</li> <li>Work to figured dimensions only.</li> </ul>                           |                  |                  | CV31 2BY                                                           |                               |                                |          |                             |
| Contractors and consultants are to advise  – 4DR Architectural Solutions Limited of any discrepancies.             |                  |                  | Scale Dated Job No.                                                | Drawing No.                   | Drawn by Checked CiSfb Element | Revision | DI ANNING ISSUE             |
|                                                                                                                    |                  |                  | 1:100   A1   29.12.2023   19-01_025                                | D 006                         | DR ZZ                          | -        | PLAINING 1990E              |
|                                                                                                                    |                  |                  | Birmingham Office M. +4477602576780 F. 0121 786 8008 E. 4dra.co.uk |                               |                                |          |                             |