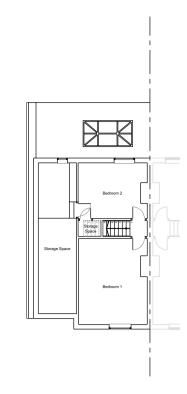

- 1 | EXISTING GROUND FLOOR PLAN 1:200 | A1
- 2 | EXISTING FIRST FLOOR PLAN 1:200 | A1

3 | EXISTING ROOF PLAN 1:200 | A1

1 | PROPOSED FRONT ELEVATION 1:100 | A1

| 0                                                                                      | 5  |          | 10 |
|----------------------------------------------------------------------------------------|----|----------|----|
| SCALE BAR 1:1                                                                          | 00 |          |    |
|                                                                                        |    |          |    |
| Notes                                                                                  |    | Revision |    |
| <ul> <li>Copyright in this drawing<br/>property of 4DR Archite<br/>Limited.</li> </ul> |    | A        |    |
| <ul> <li>Do not scale this drawing</li> <li>Work to figured dimens</li> </ul>          |    |          |    |
| Contractors and consul<br>– 4DR Architectural Soluti<br>discrepancies.                 |    |          |    |