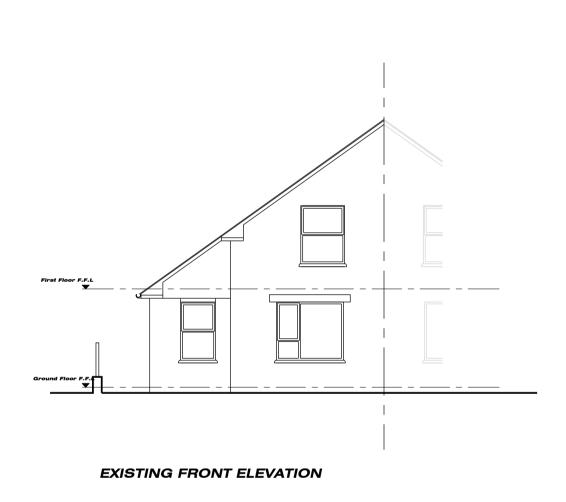

| Date     | Ву | Chkd | CDM Notes | Project         |             | Drawing                      |                     |            |     |
|----------|----|------|-----------|-----------------|-------------|------------------------------|---------------------|------------|-----|
| 99.99.99 | ZZ | ZZ   |           | 6 PROSPECT ROAD |             | EXISTING FRONT, SIDE AND REA |                     |            |     |
|          |    |      |           | LEAMINGTON SPA  |             | ELEVATIONS                   |                     |            |     |
|          |    |      |           | CV31 2BY        |             |                              |                     |            |     |
|          |    |      |           | Scale           | Dated       | Job No.                      | Drawing No.         | Drawn by   | Che |
|          |    |      |           | 1:100   A1      | 29.12.2023  | 19-01-025                    | D 003               | DR         | ZZ  |
|          |    |      |           | Birmingham      | Office M. + | 447760257678                 | 30 F. 0121 786 8008 | E. 4dra.cc | .uk |