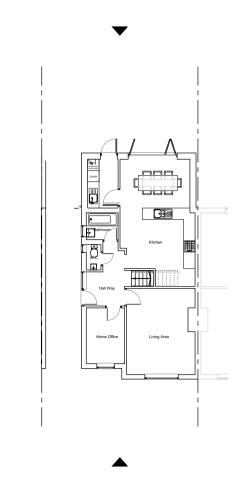

- 1 | EXISTING GROUND FLOOR PLAN 1:200 | A1
- 2 | EXISTING FIRST FLOOR PLAN 1:200 | A1

3 | EXISTING ROOF PLAN 1:200 | A1

1 | PROPOSED FRONT ELEVATION 1:100 | A1

| 0                                                                                      | 5  |          | 10 |
|----------------------------------------------------------------------------------------|----|----------|----|
| SCALE BAR 1:1                                                                          | 00 |          |    |
|                                                                                        |    |          |    |
| Notes                                                                                  |    | Revision |    |
| <ul> <li>Copyright in this drawing<br/>property of 4DR Archite<br/>Limited.</li> </ul> |    | A        |    |
| <ul> <li>Do not scale this drawing</li> <li>Work to figured dimens</li> </ul>          |    |          |    |
| Contractors and consul<br>– 4DR Architectural Soluti<br>discrepancies.                 |    |          |    |