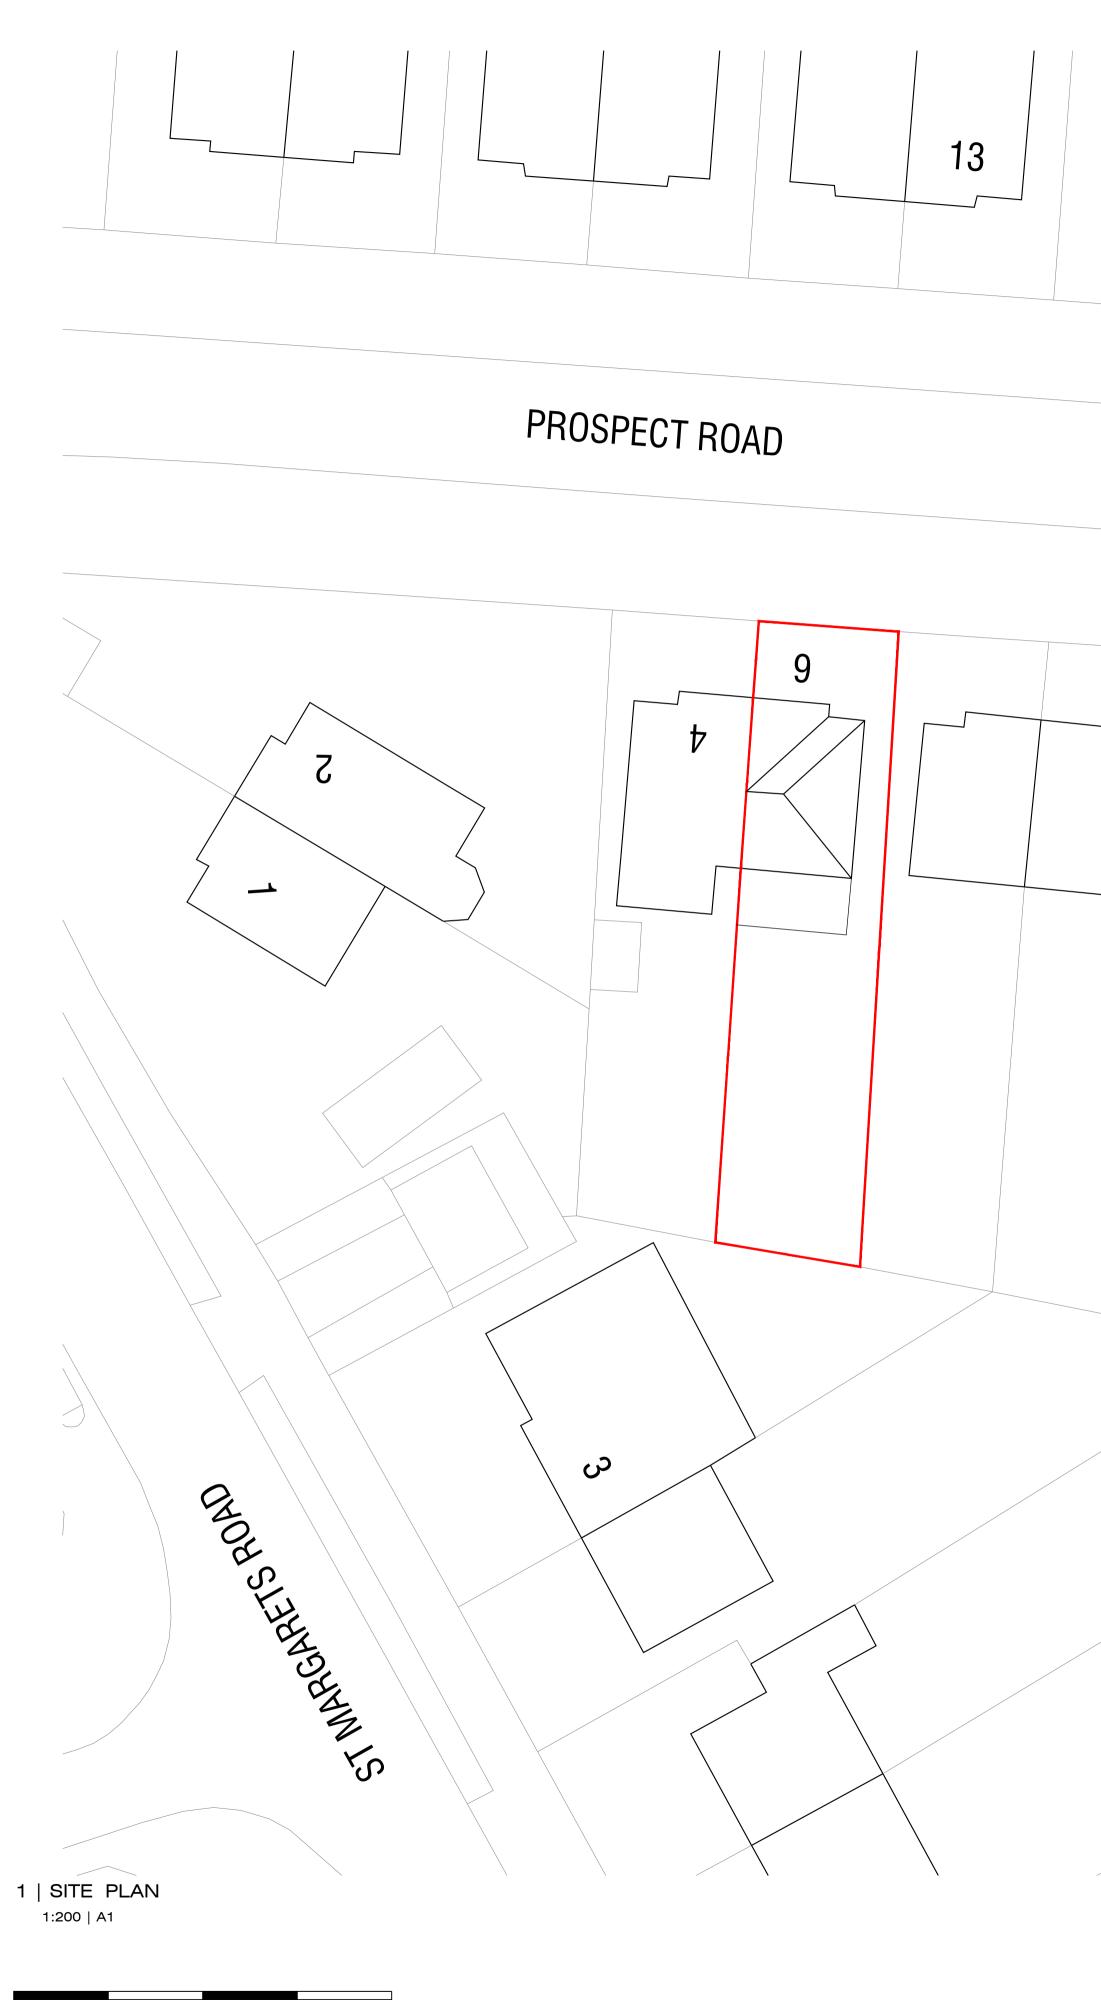

## 2 | SITE LOCATION PLAN 1:1250 | A1

0 25 50 Scale Bar 1:1250

100

3 | SITE BLOCK PLAN 1:500 | A1

0 10 Scale Bar 1:500 20

40

Notes Copyright in this drawing remains the
property of 4DR Architectural Solutions Limited. Do not scale this drawing.
Work to figured dimensions only. Contractors and consultants are to advise
4DR Architectural Solutions Limited of any discrepancies. CDM Notes Date By Chkd Revision **PLANNING ISSUE** Client Project 6 PROSPECT ROAD LEAMINGTON SPA CV31 2BY CiSfb Element Drawing PROPOSED SITE, BLOCK AND SITE LAYOUT PLANS Drawn by DR Checked ZZ Dated 29.12.2023 <sub>Scale</sub> VARIOUS Job No. 19-01\_025 Drawing No. Revision D 004 -**Birmingham Office** M. +44 7760257678 F. 0121 786 8008 E. 4dra.co.uk 4DR architectural solutions