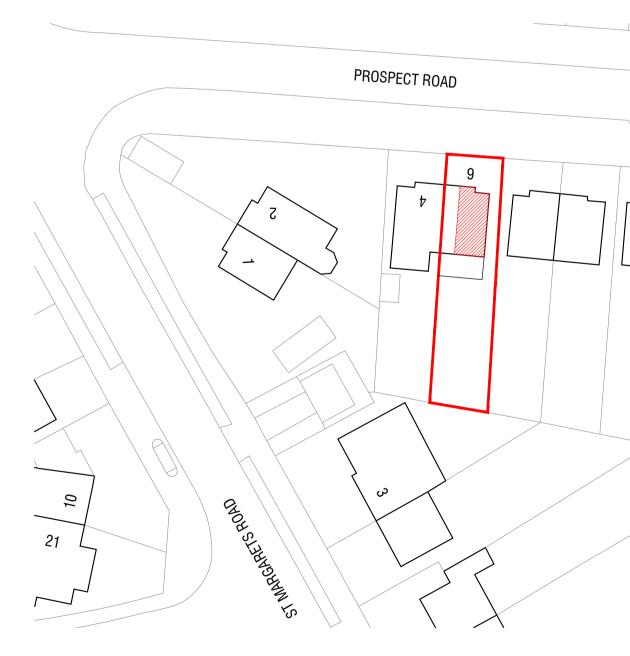

## 2 | SITE LOCATION PLAN 1:1250 | A1

0 25 50 Scale Bar 1:1250

100

3 | SITE BLOCK PLAN 1:500 | A1

0 10 Scale Bar 1:500 20

40

Notes Copyright in this drawing remains the
property of 4DR Architectural Solutions Limited. Do not scale this drawing.
Work to figured dimensions only. Contractors and consultants are to advise
4DR Architectural Solutions Limited of any discrepancies. CDM Notes Date By Chkd Revision **PLANNING ISSUE** Client Project 6 PROSPECT ROAD LEAMINGTON SPA CV31 2BY CiSfb Element Drawing PROPOSED SITE, BLOCK AND SITE LAYOUT PLANS Drawn by DR Checked ZZ Dated 29.12.2023 <sub>Scale</sub> VARIOUS Job No. 19-01\_025 Drawing No. Revision D 004 -**Birmingham Office** M. +44 7760257678 F. 0121 786 8008 E. 4dra.co.uk 4DR architectural solutions