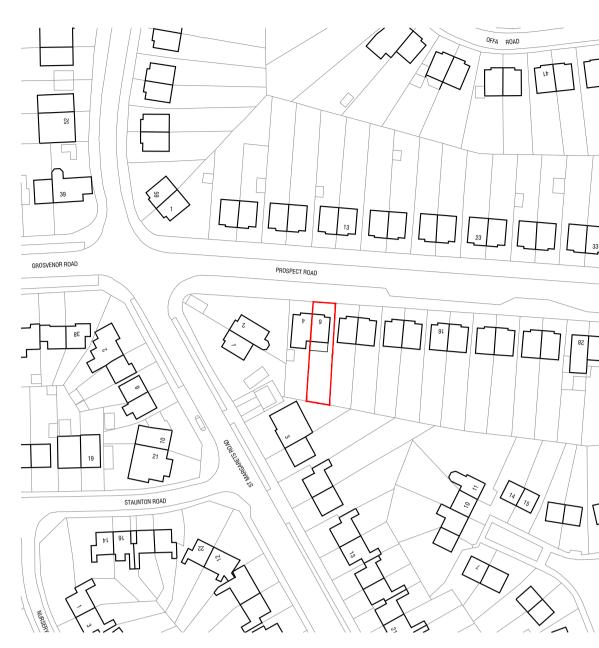

## 2 | SITE LOCATION PLAN 1:1250 | A1

0 25 50 Scale Bar 1:1250

100

3 | SITE BLOCK PLAN 1:500 | A1

0 10 Scale Bar 1:500 20

40

Notes Copyright in this drawing remains the
property of 4DR Architectural Solutions Limited. Do not scale this drawing.
Work to figured dimensions only. Contractors and consultants are to advise
4DR Architectural Solutions Limited of any discrepancies. CDM Notes Date By Chkd Revision **PLANNING ISSUE** Client Project 6 PROSPECT ROAD LEAMINGTON SPA CV31 2BY CiSfb Element Drawing PROPOSED SITE, BLOCK AND SITE LAYOUT PLANS Drawn by DR Checked ZZ Dated 29.12.2023 <sub>Scale</sub> VARIOUS Job No. 19-01\_025 Drawing No. Revision D 004 -**Birmingham Office** M. +44 7760257678 F. 0121 786 8008 E. 4dra.co.uk 4DR architectural solutions