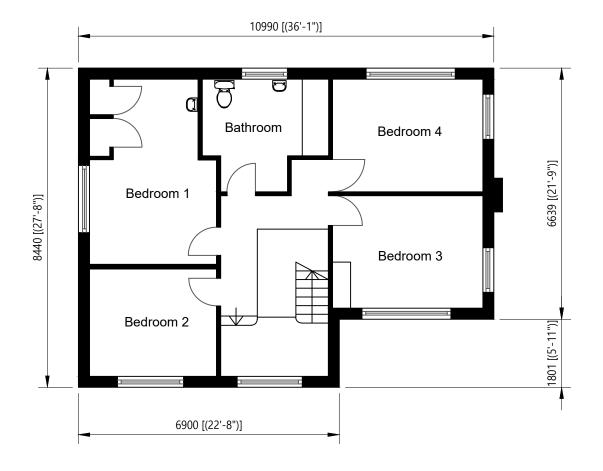

First Floor

1:100

DLDesignStudio

2 Broadway, Nottingham NG1 1PS
T: 0115 941 4440 E: info@dldesignstudio.co.uk W: www.dldesignstudio.co.uk
Chartered Institute of Architectural Technologists registered: no. M024831

**Existing:** First Floor Plan

Preliminary \_\_Building Regs Construction Nanning | Tender As Built SCALE DATE DRAWN 1:100 @ A3 25/01/24 CPG DRG No. REVISION CHECKED Chartered Institute of DL/534/303 DL Architectural Technologists