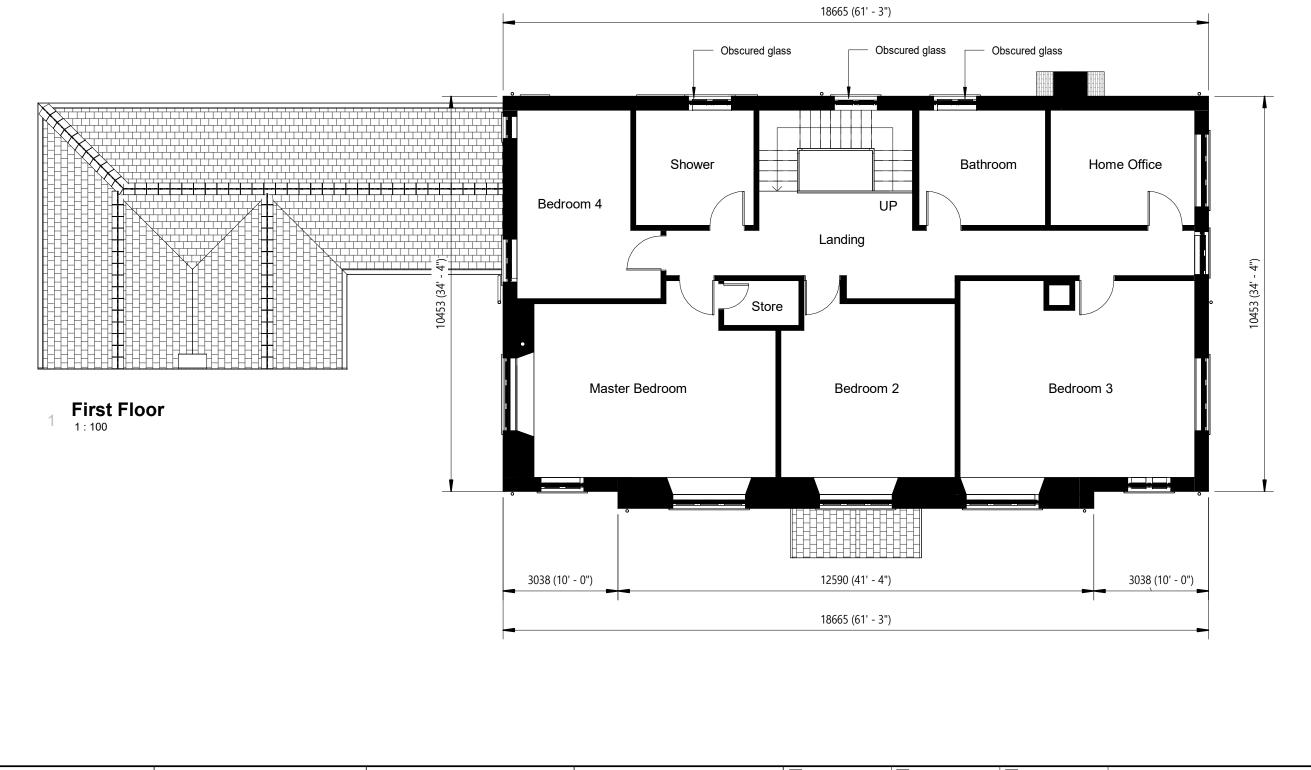

| DI DesignStudio                                                                                                                                                                            | CLIENT          | PROJEC T                                                             | DRAWING TITLE                        | Preliminary           |                  | ng Regs       |                                                       | NOTES<br>All dimensions must be checked on                                                     |
|--------------------------------------------------------------------------------------------------------------------------------------------------------------------------------------------|-----------------|----------------------------------------------------------------------|--------------------------------------|-----------------------|------------------|---------------|-------------------------------------------------------|------------------------------------------------------------------------------------------------|
| DLDesignStudio                                                                                                                                                                             | Mr and Mrs Owen | Replacement Dwelling<br>10 Moor Lane<br>Bunny<br>Nottingham NG11 6QX | <b>Proposed:</b><br>First Floor Plan | 🛛 Planning            | Tender           |               | 🔄 As Built                                            | site.                                                                                          |
| 2 Broadway, Nottingham NG1 1PS.<br>T: 0115 941 4440 E: info@dldesignstudio.co.uk W: www.dldesignstudio.co.uk<br>Chartered Institute of Architectural Technologists registered: no. M024831 |                 |                                                                      |                                      | SC ALE@A3<br>1 : 100  | DATE<br>25/01/24 | DRAWN<br>CPG  | Chartered Institute of<br>Architectural Technologists | Do not scale from this drawing.<br>B 21.02.24 Planning Issue.<br>A 21.02.24 LW Planning Issue. |
|                                                                                                                                                                                            |                 |                                                                      |                                      | DRG No.<br>DL/534/312 | REVISION<br>B    | CHECKED<br>DL |                                                       | rev. Date: By: Description                                                                     |