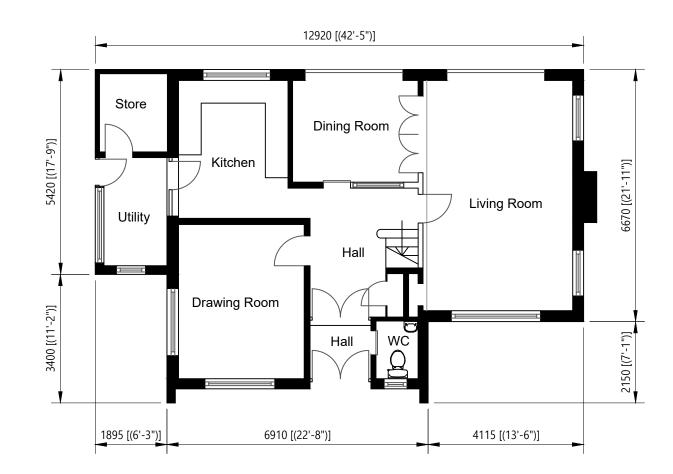

**Ground Floor** 1 : 100

|                                                                                                                                                      | CLIENT          | PROJECT                              | DRAWING TITLE     | Preliminary           | Building         | g Regs        |
|------------------------------------------------------------------------------------------------------------------------------------------------------|-----------------|--------------------------------------|-------------------|-----------------------|------------------|---------------|
| DLDesignStudio                                                                                                                                       | Mr and Mrs Owen | Replacement Dwelling<br>10 Moor Lane | Existing:         | Planning              | Tender           |               |
|                                                                                                                                                      |                 |                                      |                   | SCALE<br>1:100 @ A3   | DATE<br>25/01/24 | DRAWN<br>CPG  |
| 2 Broadway, Nottingham NG1 1PS                                                                                                                       |                 | Bunny                                | Ground Floor Plan |                       |                  |               |
| T: 0115 941 4440 E: info@dldesignstudio.co.uk W: www.dldesignstudio.co<br>Chartered Institute of Architectural Technologists registered: no. M024831 |                 | Nottingham NG11 6QX                  |                   | DRG No.<br>DL/534/302 | REVISION         | CHECKED<br>DL |