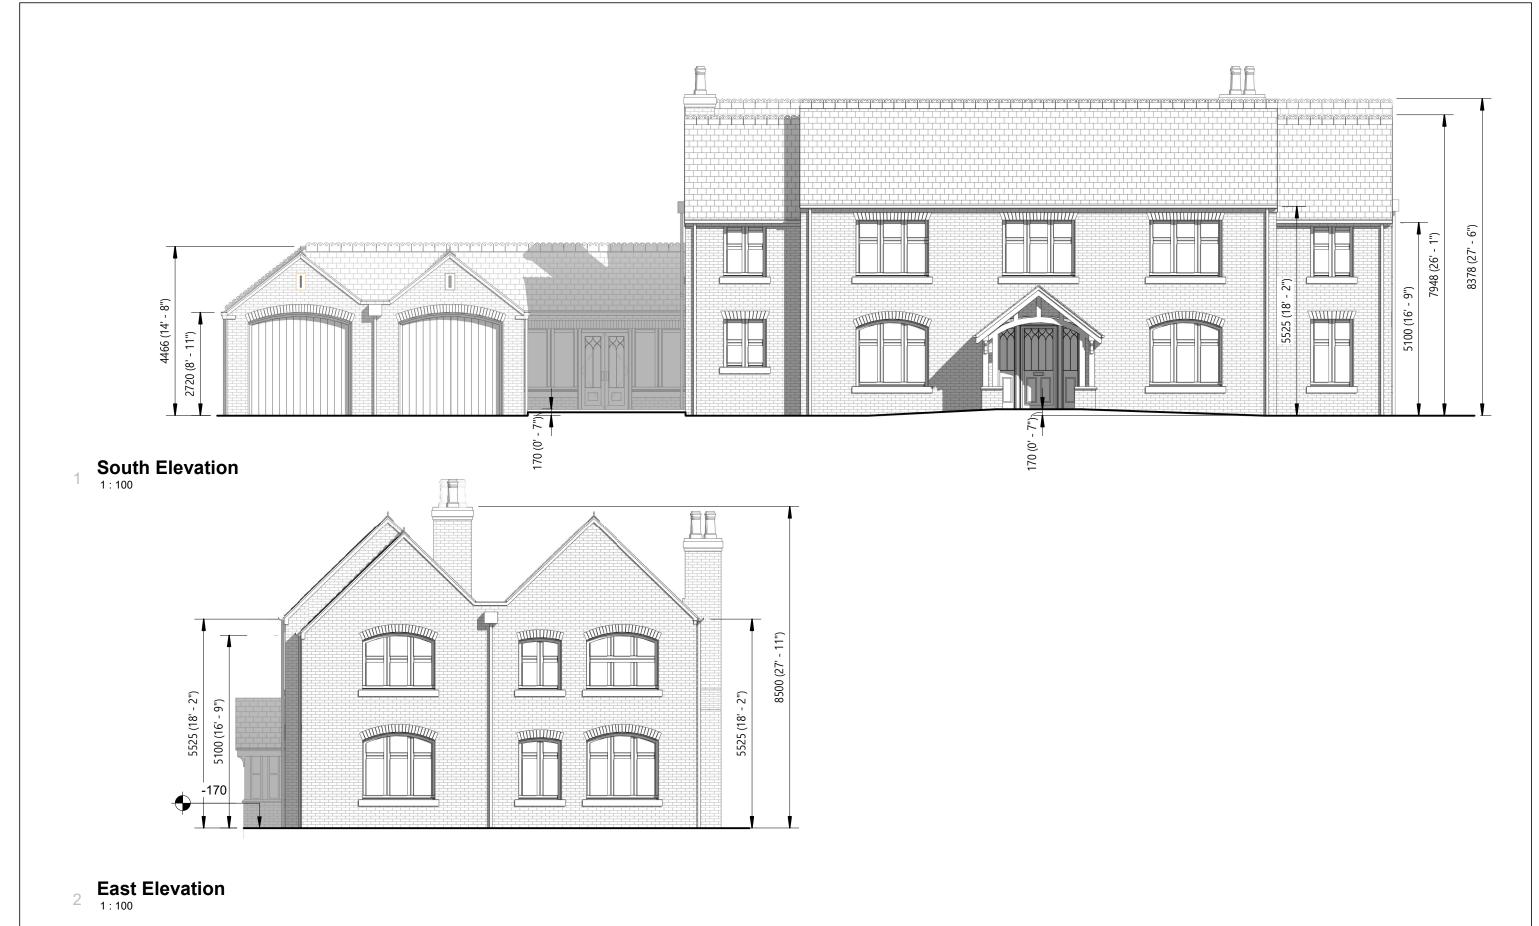

PROJEC T

Replacement Dwelling 10 Moor Lane Bunny Nottingham NG11 6QX DRAWING TITLE

**Proposed:** Elevations (Sheet 1 of 2)

| Preliminary            | ☐ Building Regs ☐ Tender |         | Construction                                          |
|------------------------|--------------------------|---------|-------------------------------------------------------|
| Nanning Planning       |                          |         | As Built                                              |
| SC ALE@A3              | DATE                     | DRAWN   | n.e.f                                                 |
| 1 : 100                | 25/01/24                 | CPG     | o o                                                   |
| DRG No.<br>DI /534/317 | REVISION                 | CHECKED | Chartered Institute of<br>Architectural Technologists |