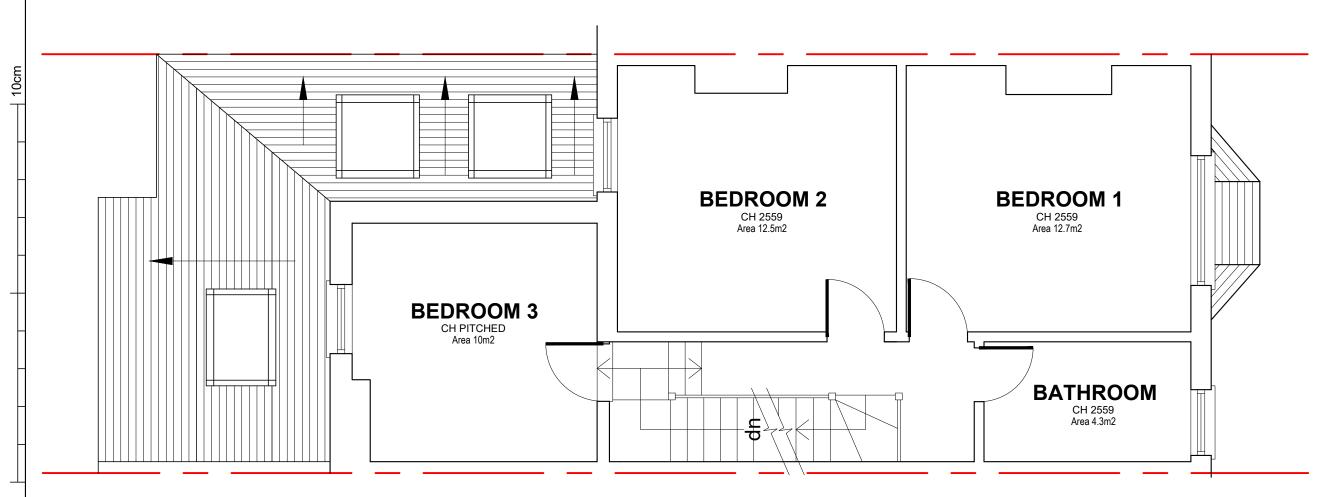

- 10cm SCALE WITH CAUTION use both scale bars to check for reduction or distortion

EXISTING FIRST FLOOR LAYOUT SCALE 1:50

Г

| All dimensions must be checked on site and not scaled<br>from this drawing. Any dimensional discrepancies<br>discovered must be reported to the Surveyor before<br>proceeding. This drawing is to be read in conjunction<br>with all relevant documents. |     |       |   |       |    |       |         |
|----------------------------------------------------------------------------------------------------------------------------------------------------------------------------------------------------------------------------------------------------------|-----|-------|---|-------|----|-------|---------|
| This drawing is copyright © and may not be<br>reproduced without permission                                                                                                                                                                              |     |       |   |       |    |       |         |
| Revisions                                                                                                                                                                                                                                                |     |       |   |       |    |       |         |
| -                                                                                                                                                                                                                                                        |     | -     | - |       |    |       |         |
|                                                                                                                                                                                                                                                          |     |       |   |       |    |       |         |
| CLIENT                                                                                                                                                                                                                                                   |     |       |   |       |    |       |         |
|                                                                                                                                                                                                                                                          |     |       |   |       |    |       |         |
| JOB DESCRIPTION                                                                                                                                                                                                                                          |     |       |   |       |    |       |         |
| 14 MANOR ROAD<br>BRISTOL<br>BS7 8PY                                                                                                                                                                                                                      |     |       |   |       |    |       |         |
| DRAWING TITLE                                                                                                                                                                                                                                            |     |       |   |       |    |       |         |
| EXISTING FIRST FLOOR                                                                                                                                                                                                                                     |     |       |   |       |    |       |         |
| Sca                                                                                                                                                                                                                                                      | ale |       |   | Date  |    | Drawn | Checked |
| 1:                                                                                                                                                                                                                                                       | 5   | 0 @ A | 3 | OCT " | 22 | BJLC  |         |
| TA COOK DEVELOPMENTS<br>4 Bowden Way, Failand, Bristol, BS8 3XA<br>T: 01275 393752 - F: 01275 393752<br>www.taccokdevelopments.co.uk<br>enquiries@taccokdevelopments.co.uk                                                                               |     |       |   |       |    |       |         |
| Drawing Number TAC 003637 - 101                                                                                                                                                                                                                          |     |       |   |       |    |       |         |