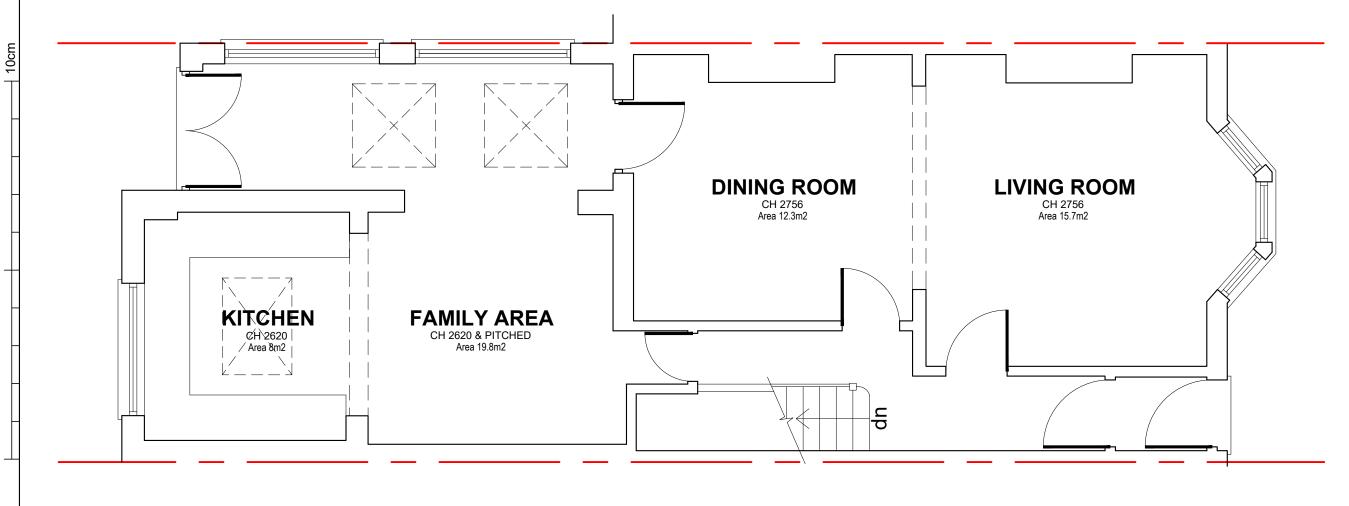

EXISTING GROUND FLOOR LAYOUT SCALE 1:50

Г

Notes All work to be in accordance with the current Building Regulations, all relevant British Standard Codes of Practice. Contractor to check all dimensions on site prior to commencement of works.