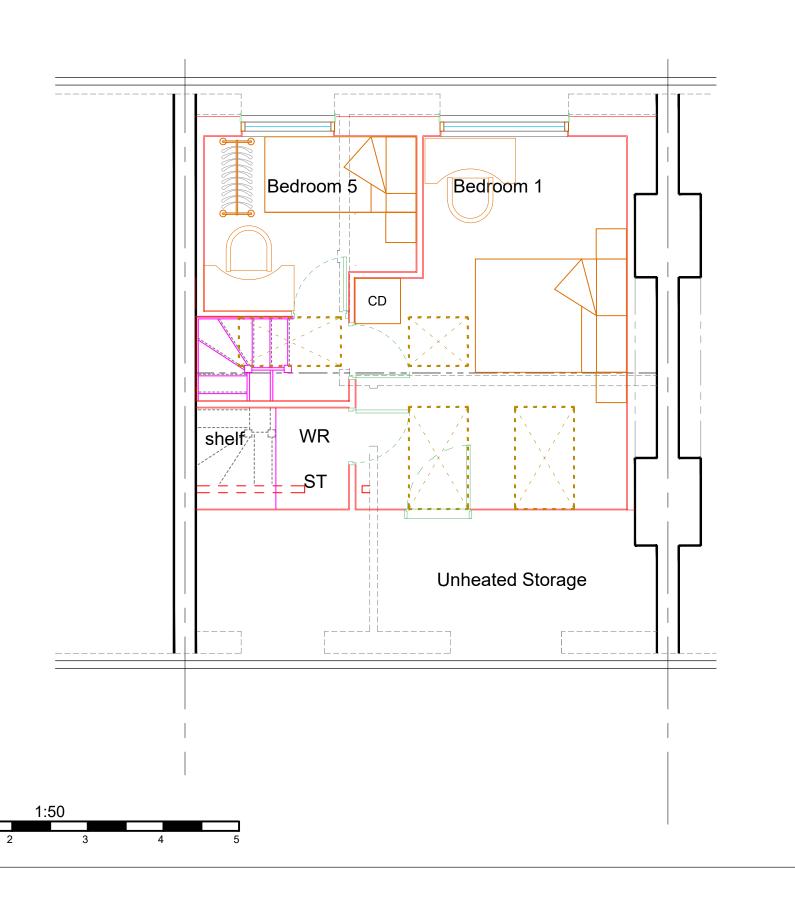

ALL MATERIALS AND WORKMANSHIP TO COMPLY WITH THE CURRENT BRITISH STANDARDS AND CODES OF

KEY

RWP rainwater pipe

SVP soil vent pipe storage

WR wardrobe

dressing Table

roof light above

chest of drawers

22-01-23

19-01-23 5th bedroom added

5th bedroom enlared and stair

Description

P.J.Orchard B Arch RIBA **Chartered Architect** 9 West Hill Gardens

Portishead North Somerset BS20 6LJ

Tel /Fax: 01275 847 190

Project

7, WELSFORD AVENUE, BRISTOL, **BS16 1BW** 

Drawing Title

PROPOSED LOFT CONVERSION

PROPOSED SECOND FLOOR PLAN

Job Number 1:50@A3 04.01.2023 Checked PJO JM