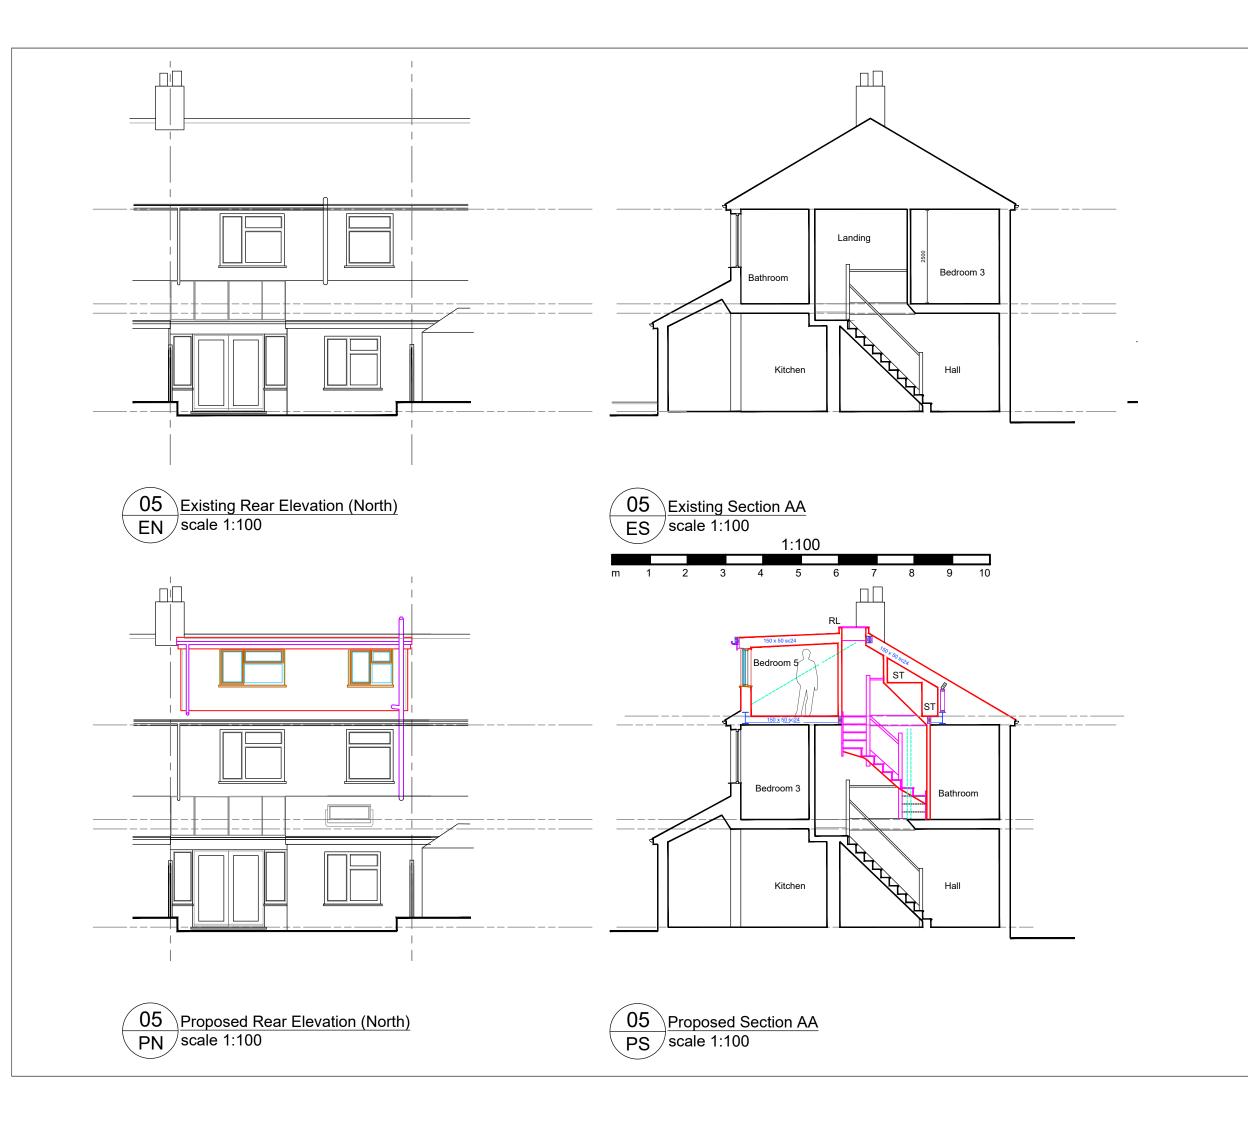

ALL MATERIALS AND WORKMANSHIP TO COMPLY WITH THE CURRENT BRITISH STANDARDS AND CODES OF PRACTICE.

22-01-23 bedroom 5 enlarged, family bathroom reduced and stair

B Arch RIBA

Description

P.J.Orchard

**Chartered Architect** 

9 West Hill Gardens Portishead North Somerset BS20 6LJ

Tel /Fax: 01275 847 190

Project

7, WELSFORD AVENUE, BRISTOL, **BS16 1BW** 

Drawing Title

PROPOSED LOFT CONVERSION

**ELEVATIONS AND SECTIONS** 

Job Number 1:100@A3 Drawing Number 04.01.2023 Checked PJO JM