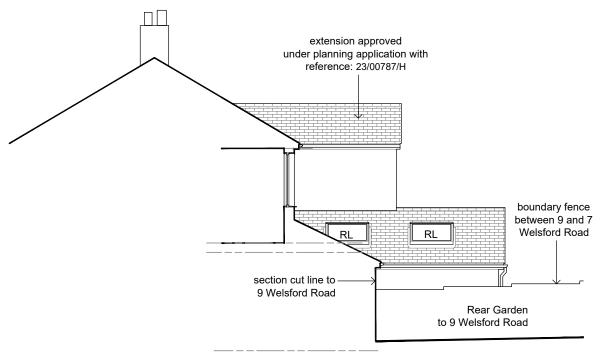

boundary fence

between 5 and 7

Welsford Road

52, LAKEWOOD ROAD, BRISTOL, **BS10 5HH** 

Drawing Title

Project

PROPOSED LOFT CONVERSION

**ELEVATIONS AND SECTIONS** 