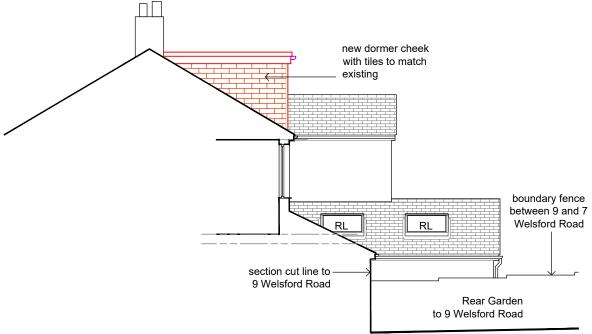

.J.Orchard

**Chartered Architect** 

9 West Hill Gardens Portishead North Somerset BS20 6LJ

Tel /Fax: 01275 847 190

B Arch RIBA

NOTES.

PRACTICE.

THIS DRAWING IS COPYRIGHT.

UNLESS MARKED 'FOR CONSTRUCTION' THE CONTRACTOR IS RESPONSIBLE FOR ALL

THE DRAWING IS NOT TO BE USED FOR CONSTRUCTION

DIMENSIONS AND THE CORRECT SETTING OUT ON SITE.
ONLY FIGURED DIMENSIONS ARE TO BE USED, IF IN

ALL MATERIALS AND WORKMANSHIP TO COMPLY WITH THE CURRENT BRITISH STANDARDS AND CODES OF

Existing Section AA scale 1:100



RL

Conservatory to

5 Welsford Road



Proposed Section AA /scale 1:100

Rear Garden

to 5 Welsford Road

boundary fence

between 5 and 7

Welsford Road

52, LAKEWOOD ROAD, BRISTOL, **BS10 5HH** 

Drawing Title

Project

PROPOSED LOFT CONVERSION

**ELEVATIONS AND SECTIONS** 







Proposed Rear Elevation (North) /scale 1:100