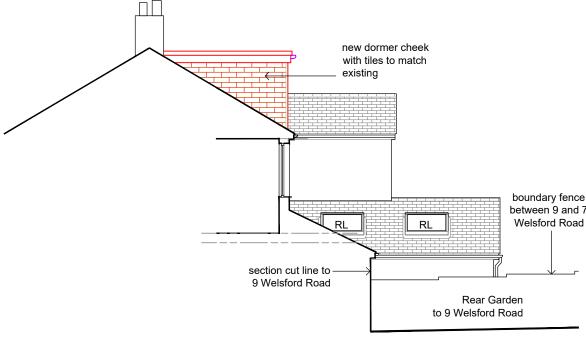

boundary fence between 5 and 7 Welsford Road RL Conservatory to 5 Welsford Road Rear Garden to 5 Welsford Road

> Date. Description

P.J.Orchard

**Chartered Architect** 

9 West Hill Gardens Portishead North Somerset BS20 6LJ

Tel /Fax: 01275 847 190

B Arch RIBA

NOTES.

PRACTICE.

THIS DRAWING IS COPYRIGHT.

UNLESS MARKED 'FOR CONSTRUCTION' THE CONTRACTOR IS RESPONSIBLE FOR ALL

THE DRAWING IS NOT TO BE USED FOR CONSTRUCTION

DIMENSIONS AND THE CORRECT SETTING OUT ON SITE.
ONLY FIGURED DIMENSIONS ARE TO BE USED, IF IN

ALL MATERIALS AND WORKMANSHIP TO COMPLY WITH THE CURRENT BRITISH STANDARDS AND CODES OF

Existing Section AA scale 1:100



RL

Conservatory to

5 Welsford Road



Proposed Section AA /scale 1:100

Rear Garden

to 5 Welsford Road

boundary fence

between 5 and 7

Welsford Road

52, LAKEWOOD ROAD, BRISTOL, **BS10 5HH** 

Drawing Title

Project

PROPOSED LOFT CONVERSION

**ELEVATIONS AND SECTIONS** 







Proposed Rear Elevation (North) /scale 1:100