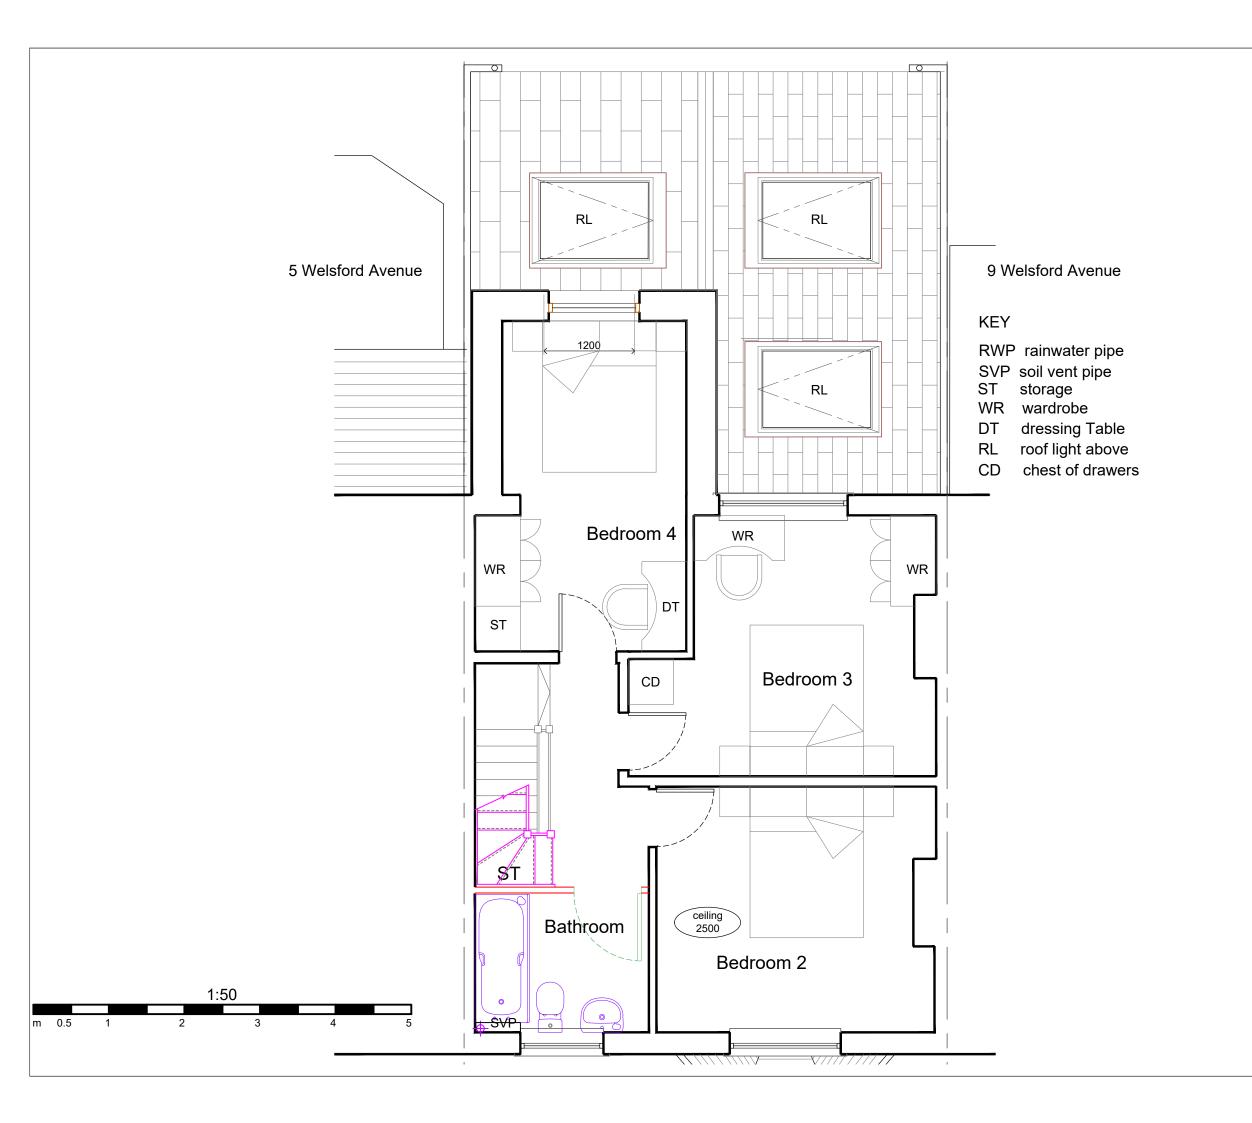

**Chartered Architect** 

9 West Hill Gardens Portishead North Somerset BS20 6LJ

Tel /Fax: 01275 847 190

Project

7, WELSFORD AVENUE, BRISTOL, **BS16 1BW** 

Drawing Title

PROPOSED LOFT CONVERSION

PROPOSED FIRST FLOOR PLAN