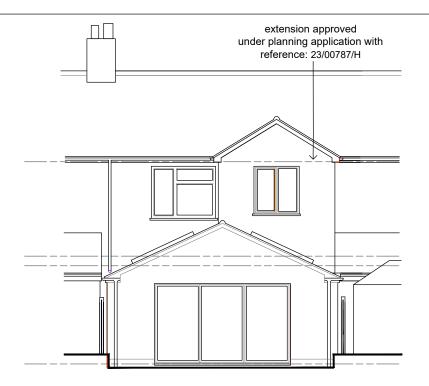

Existing Rear Elevation (North) scale 1:100

Proposed Rear Elevation (North) scale 1:100

NOTES.

THIS DRAWING IS COPYRIGHT.

THE DRAWING IS NOT TO BE USED FOR CONSTRUCTION UNLESS MARKED 'FOR CONSTRUCTION'

THE CONTRACTOR IS RESPONSIBLE FOR ALL DIMENSIONS AND THE CORRECT SETTING OUT ON SITE. ONLY FIGURED DIMENSIONS ARE TO BE USED, IF IN DOUBT ASK.

Tel /Fax: 01275 847 190

Project

52, LAKEWOOD ROAD, BRISTOL, BS10 5HH

Drawing Title

PROPOSED LOFT CONVERSION

**ELEVATIONS AND SECTIONS** 

Scale Job Number

1:100@A3 .