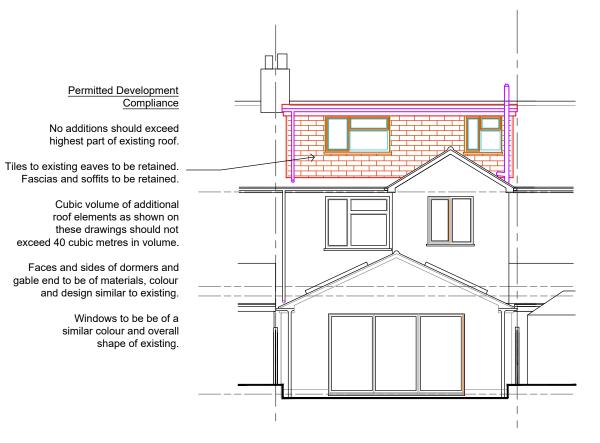

Existing Rear Elevation (North) scale 1:100

Proposed Rear Elevation (North) scale 1:100

NOTES.

THIS DRAWING IS COPYRIGHT.

THE DRAWING IS NOT TO BE USED FOR CONSTRUCTION UNLESS MARKED 'FOR CONSTRUCTION'

THE CONTRACTOR IS RESPONSIBLE FOR ALL DIMENSIONS AND THE CORRECT SETTING OUT ON SITE. ONLY FIGURED DIMENSIONS ARE TO BE USED, IF IN DOUBT ASK.

Tel /Fax: 01275 847 190

Project

52, LAKEWOOD ROAD, BRISTOL, BS10 5HH

Drawing Title

PROPOSED LOFT CONVERSION

**ELEVATIONS AND SECTIONS** 

Scale Job Number

1:100@A3 .