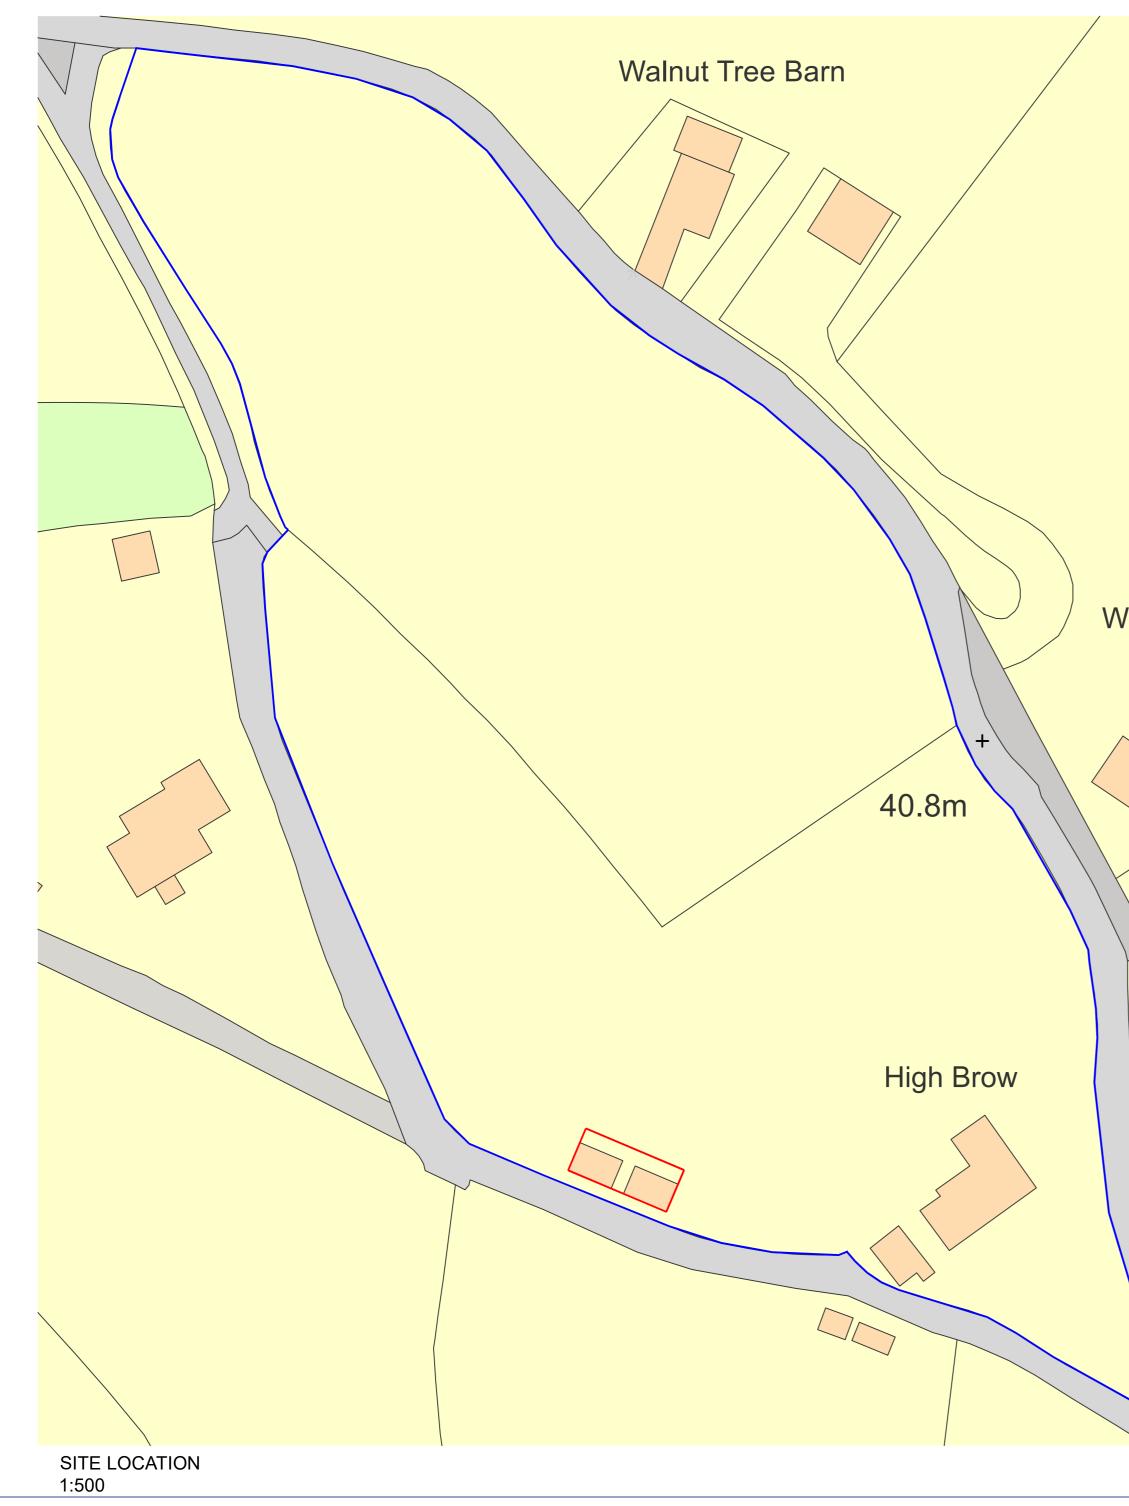

| Client<br>Nathan Jones |                                 |         |    |
|------------------------|---------------------------------|---------|----|
| Project                |                                 |         |    |
|                        | Lanes, Caerwent, NP26 5P        | 0       |    |
| 0 ,                    | f two existing barns with singl |         |    |
| Title                  | 5 5                             | 5       |    |
| Site Location          |                                 |         |    |
| Date                   | Scale                           | Dwg No. | Re |
| Feb 24                 | As Shown @ A2                   | A100    | А  |
| RA                     | Rockf                           |         | e  |