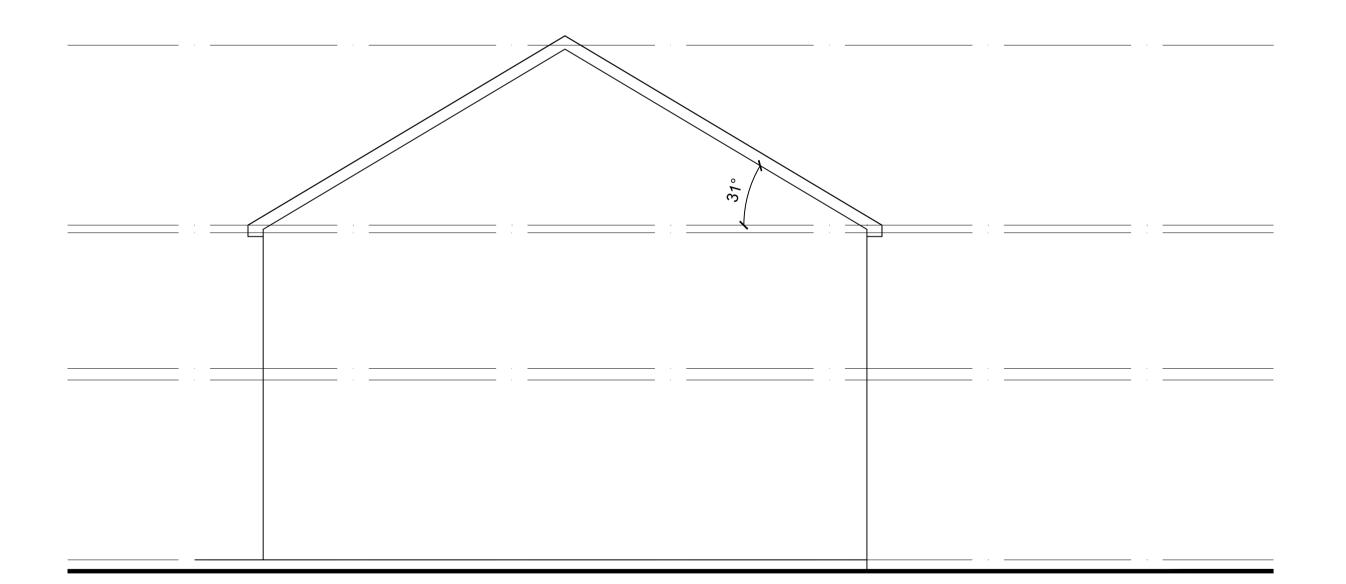

SIDE FACING

Kree8

MATTHEW LEWIS Ba(Hons)Arch BArch PGDip Arch (Commendation) RIBA CHARTERED ARCHITECT

EXISTING ELEVATIONS Scale - 1:50 @ A1 / 1:100 @ A3