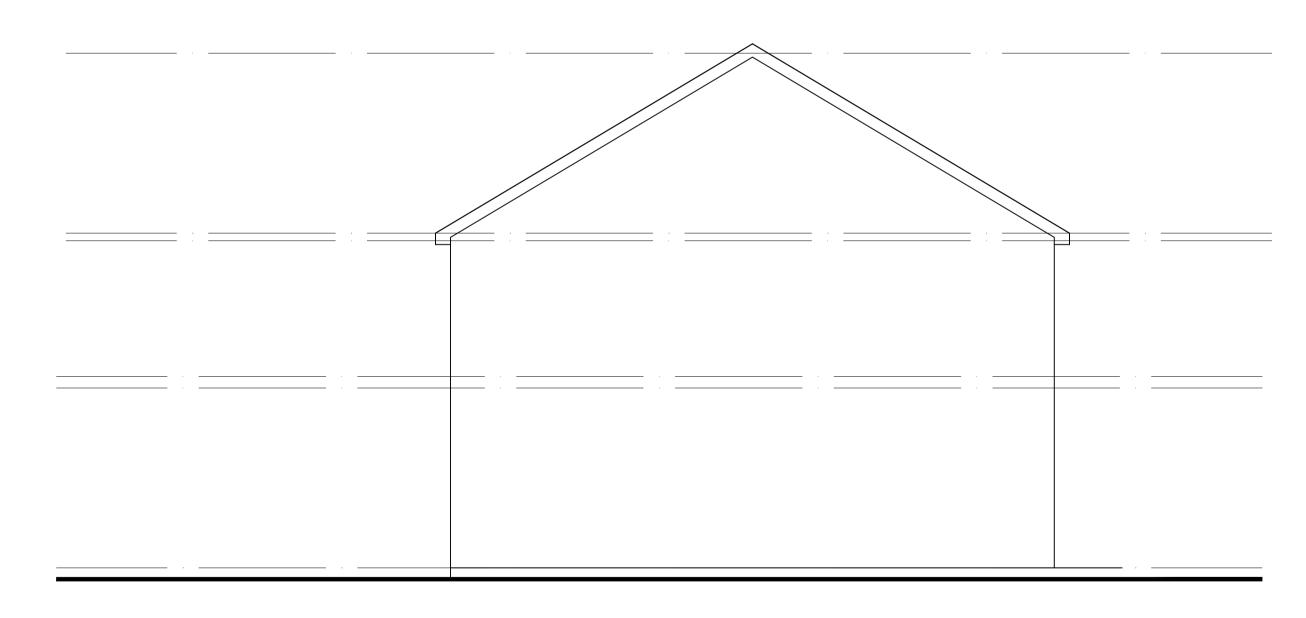

SIDE FACING

Kree8

MATTHEW LEWIS Ba(Hons)Arch BArch PGDip Arch (Commendation) RIBA CHARTERED ARCHITECT

EXISTING ELEVATIONS Scale - 1:50 @ A1 / 1:100 @ A3