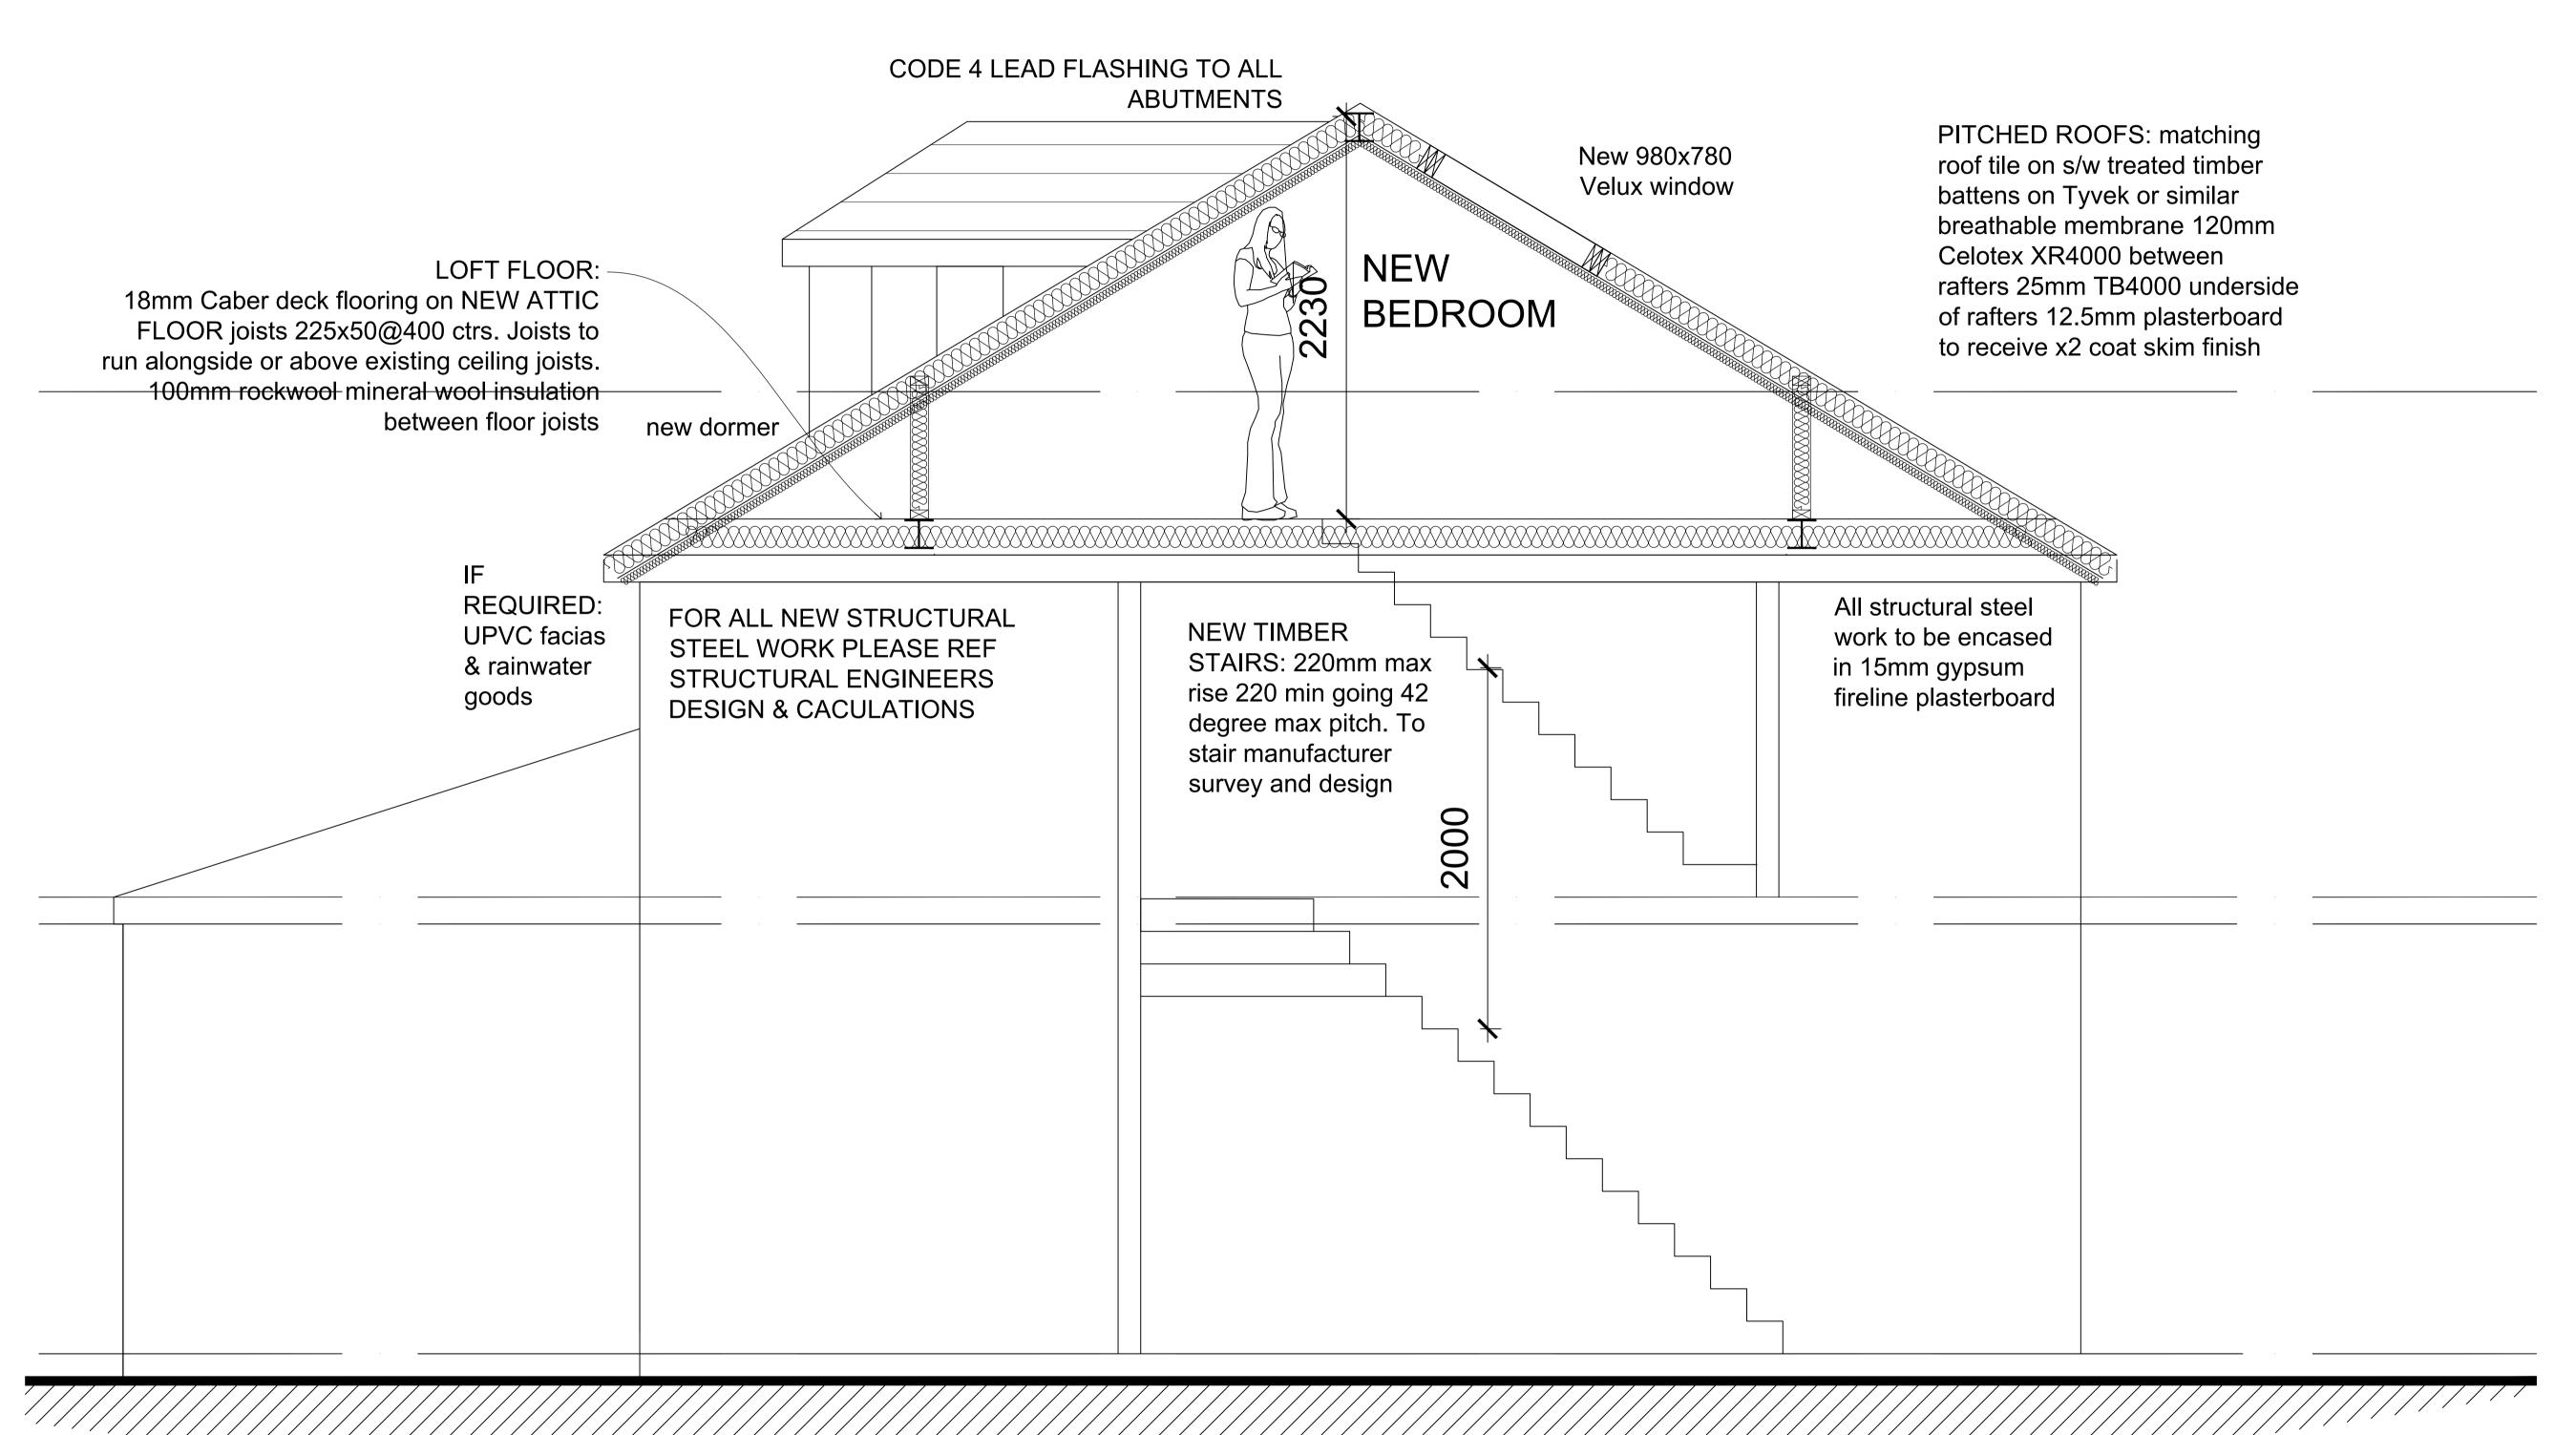

2m 3m 0m

Responsibility is not accepted for errors made by others in scaling from this drawing. Do not scale from this drawing for construction or acquisition purposes. All construction information must be taken from figured dimensions only. All dimensions and levels must be checked on site and any discrepancies between drawings and specification must be reported to Kree8 Design & Build. Copyright Kree8 Design & Build.

All loft level internal studwork to be 100 x 50mm @ 400 ctrs s/w treated timber with 100mm rockwoll cavity insulation between studs. Both sides to take 12.5mm gypsum plasterboard with skim finish

**SECTION 1 - PROPOSED Scale - 1:20 @ A1** 