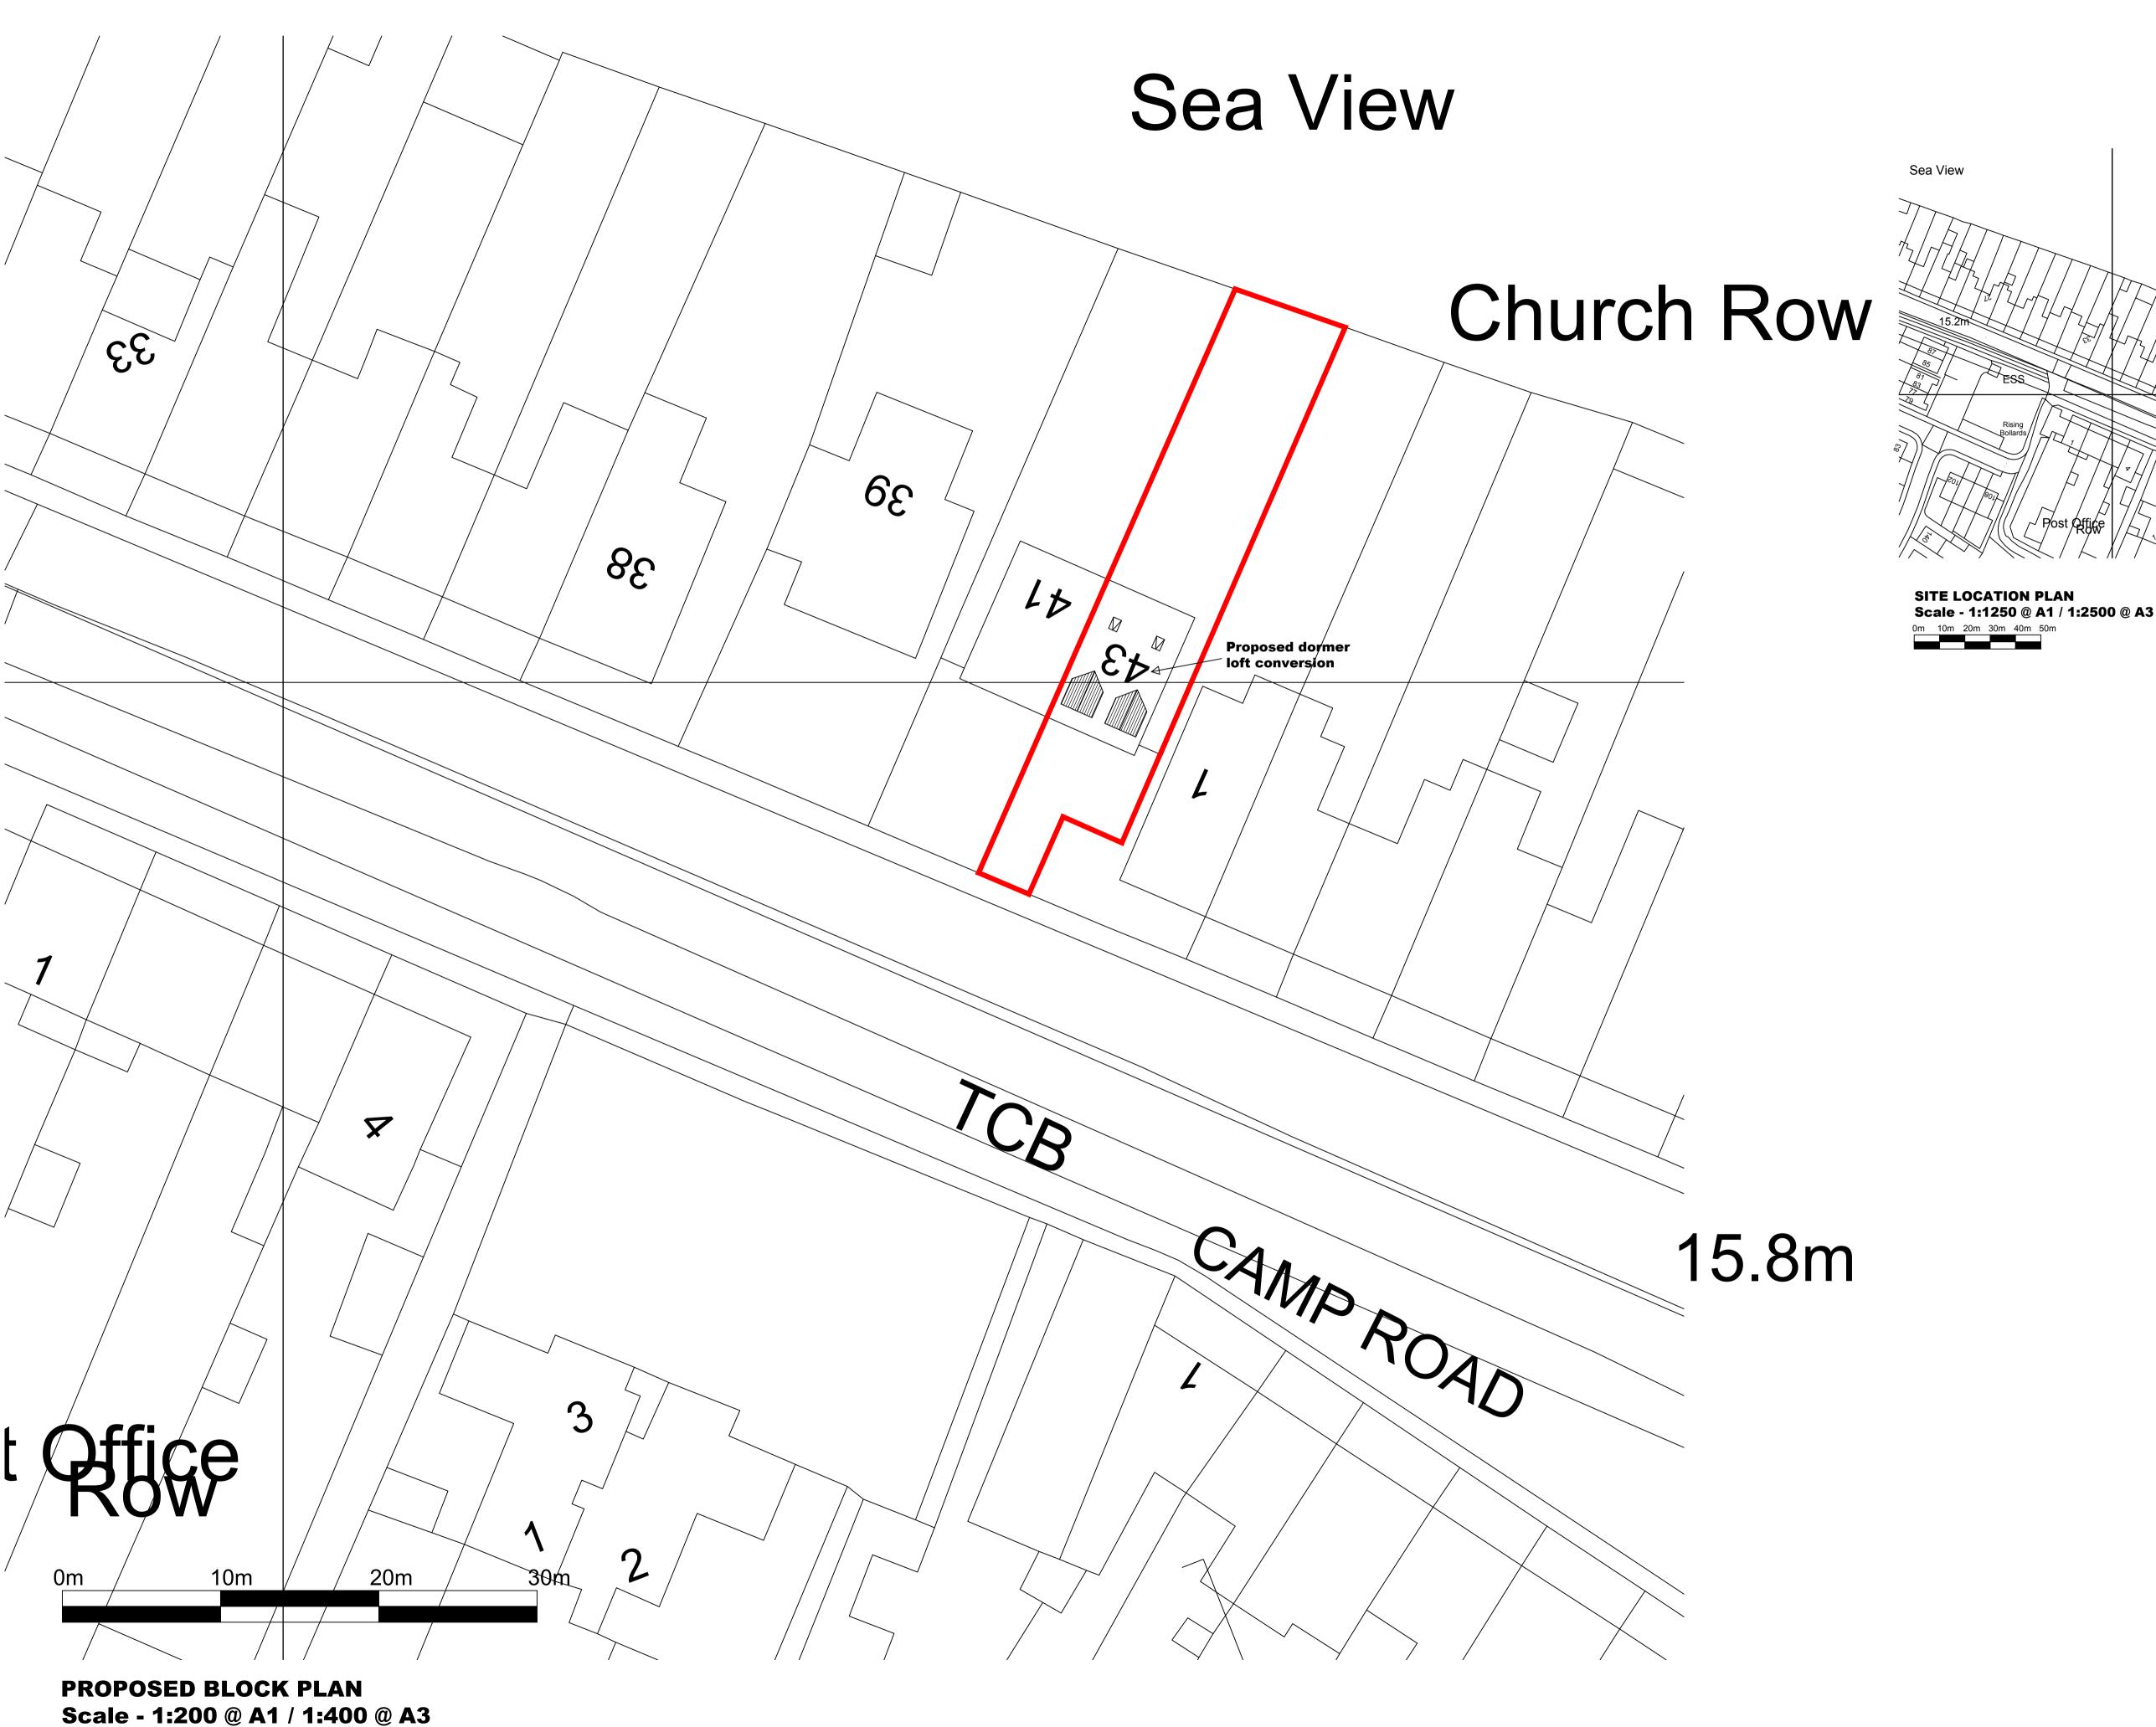

## Project Title:

PROPOSED LOFT CONVERSION at Meadow Cottage, 43 Sea view, Sudbrook, Caldicot, Monmouthshire, NP26 5SU

## **Drawing Title:**

Site plan / Location plan

| File Number: | MCN1 |       |         |
|--------------|------|-------|---------|
| Drawn By:    | MDL  |       |         |
| Checked By:  | MDL  |       |         |
| Scale@A1:    | 1:50 | Date: | 15.01.2 |
| Dwg No:      | 01   | Rev:  | _       |
|              |      |       |         |