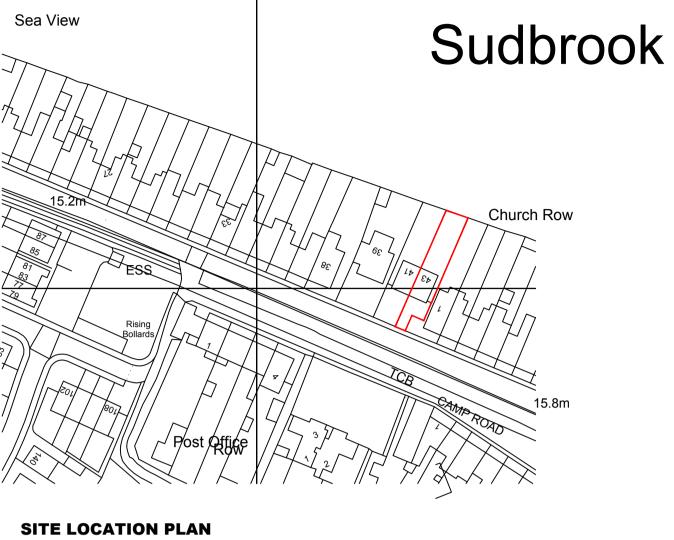

## Project Title:

PROPOSED LOFT CONVERSION at Meadow Cottage, 43 Sea view, Sudbrook, Caldicot, Monmouthshire, NP26 5SU

## **Drawing Title:**

Site plan / Location plan

| File Number: | MCN1 |       |         |
|--------------|------|-------|---------|
| Drawn By:    | MDL  |       |         |
| Checked By:  | MDL  |       |         |
| Scale@A1:    | 1:50 | Date: | 15.01.2 |
| Dwg No:      | 01   | Rev:  | _       |
|              |      |       |         |