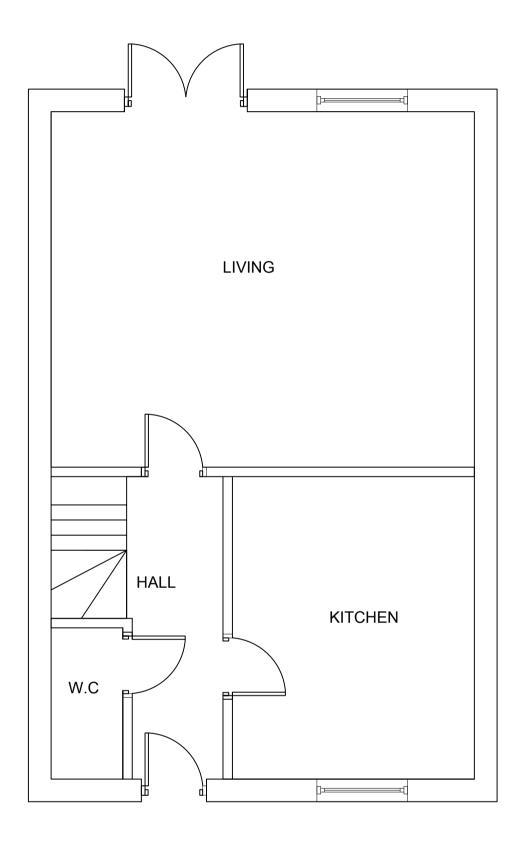

## **EXISTING GROUND FLOOR PLAN** Scale - 1:50 @ A1 / 1:100 @ A3



## **EXISTING FIRST FLOOR PLAN** Scale - 1:50 @ A1 / 1:100 @ A3

## EXISTING LOFT FLOOR PLAN Scale - 1:50 @ A1 / 1:100 @ A3

Responsibility is not accepted for errors made by others in scaling from this drawing. Do not scale from this drawing for construction or acquisition purposes. All construction information must be taken from figured dimensions only. All dimensions and levels must be abaded on a star and discrementian between drawing and checked on site and any discrepancies between drawings and specification must be reported to Kree8 Design & Build. Copyright Kree8 Design & Build.



MATTHEW LEWIS Ba(Hons)Arch BArch PGDip Arch (Commendation) RIBA CHARTERED ARCHITECT

## RIBA 👾

Royal Institute of British Architec