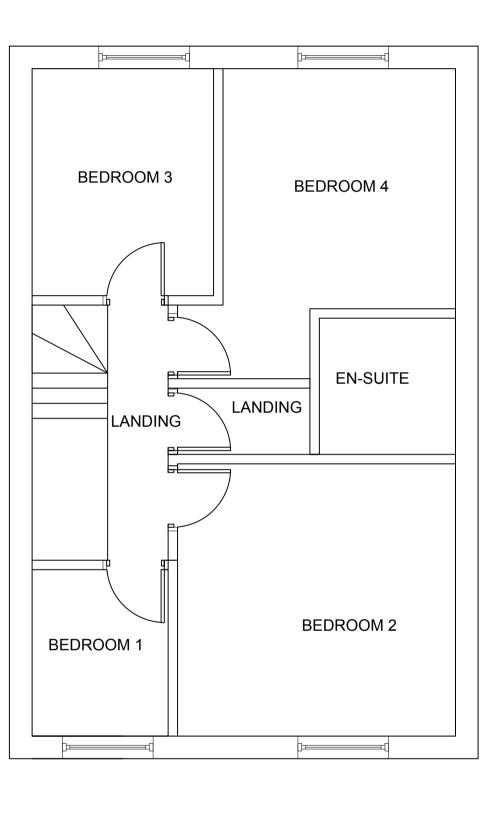

## **EXISTING GROUND FLOOR PLAN** Scale - 1:50 @ A1 / 1:100 @ A3



## **EXISTING FIRST FLOOR PLAN** Scale - 1:50 @ A1 / 1:100 @ A3

## EXISTING LOFT FLOOR PLAN Scale - 1:50 @ A1 / 1:100 @ A3

Responsibility is not accepted for errors made by others in scaling from this drawing. Do not scale from this drawing for construction or acquisition purposes. All construction information must be taken from figured dimensions only. All dimensions and levels must be abaded on a star and discrementian between drawing and checked on site and any discrepancies between drawings and specification must be reported to Kree8 Design & Build. Copyright Kree8 Design & Build.



MATTHEW LEWIS Ba(Hons)Arch BArch PGDip Arch (Commendation) RIBA CHARTERED ARCHITECT

## RIBA 👾

Royal Institute of British Architects