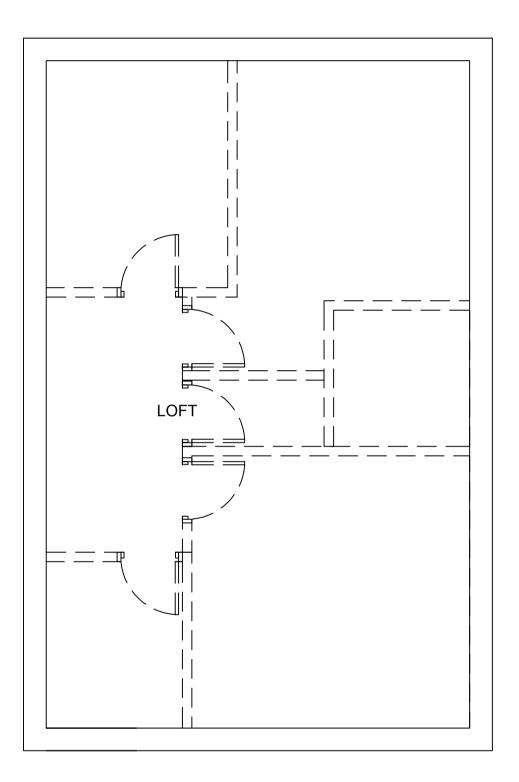

## EXISTING LOFT FLOOR PLAN Scale - 1:50 @ A1 / 1:100 @ A3

Responsibility is not accepted for errors made by others in scaling from this drawing. Do not scale from this drawing for construction or acquisition purposes. All construction information must be taken from figured dimensions only. All dimensions and levels must be abaded on a star and discrementian between drawing and checked on site and any discrepancies between drawings and specification must be reported to Kree8 Design & Build. Copyright Kree8 Design & Build.