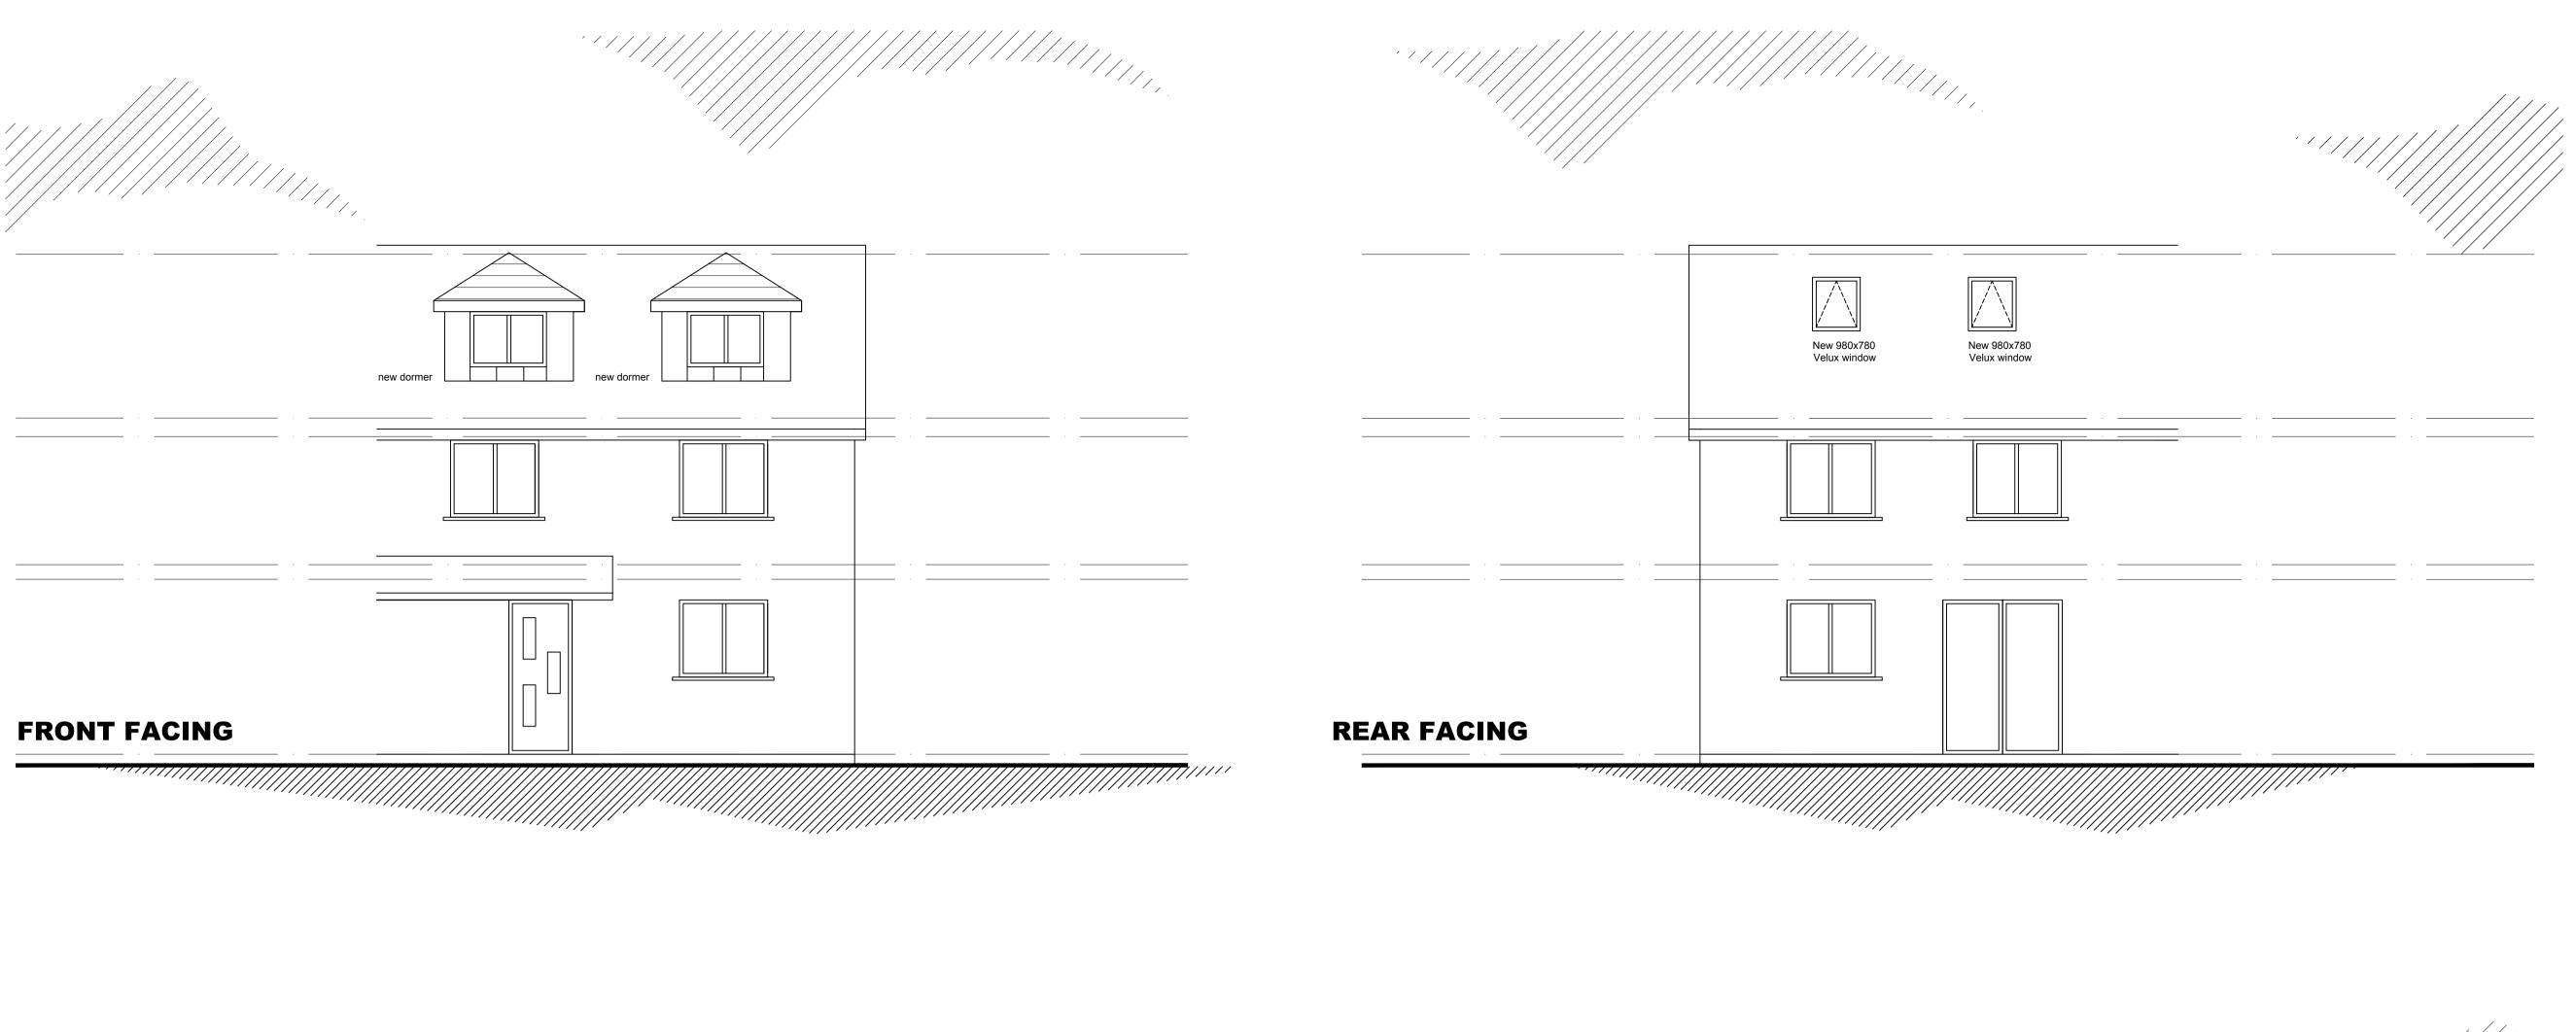

IF REQUIRED UPVC facias & rainwater goods

UPVC facias & rainwater goods

SIDE FACING

PROPOSED ELEVATIONS Scale - 1:50 @ A1 / 1:100 @ A3

SIDE FACING

new dormer

CING

Responsibility is not accepted for errors made by others in scaling from this drawing. Do not scale from this drawing for construction or acquisition purposes. All construction information must be taken from figured dimensions only. All dimensions and levels must be checked on site and any discrepancies between drawings and specification must be reported to Kree8 Design & Build. Copyright Kree8 Design & Build.

#### MATERIAL KEY:

New windows - UPVC
Fascia & soffits - UPVC
Rainwater goods - UPVC
Roof - Tile to match existing
Cladding - UPVC

### Project Title:

PROPOSED LOFT CONVERSION at Meadow Cottage, 43 Sea view, Sudbrook, Caldicot, Monmouthshire, NP26 5SU

#### **Drawing Title:**

Proposed Elevations

|   | File Number: | MCN1 |       |         |
|---|--------------|------|-------|---------|
|   | Drawn By:    | MDL  |       |         |
|   | Checked By:  | MDL  |       |         |
|   | Scale@A1:    | 1:50 | Date: | 15.01.2 |
| _ | Dwg No:      | 04   | Rev:  | _       |