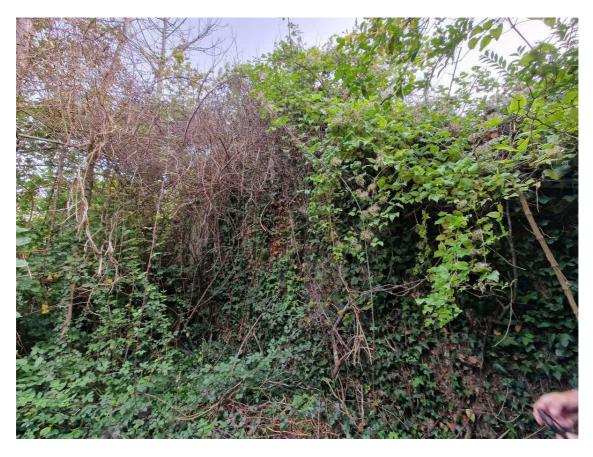

Photo 13 - View looking west along northern rear boundary of site.

Photo 14 - View looking east along northern rear boundary of site.

Photo 15 - View of eastern boundary of site looking back towards rear of No. 17a (stable block to left).

Photo 15 - View looking west along rear boundaries of properties to west of site..

Photo 16 - View looking north of open views to paddock beyond rear boundary of site.

Photo 16 - View of east boundary from within site beyond rear garden of No. 17a.