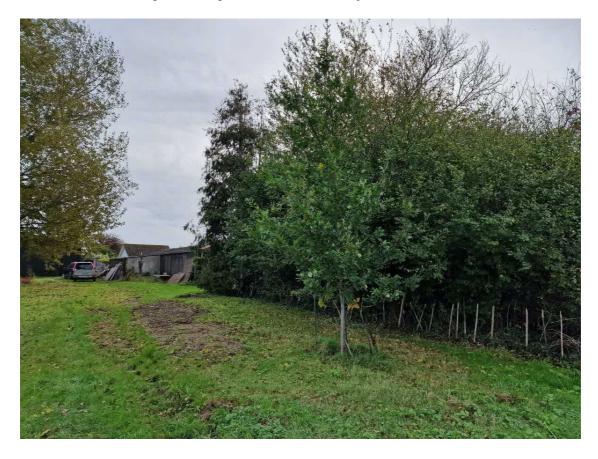

Photo 15 - View looking west along rear boundaries of properties to west of site..

Photo 16 - View looking north of open views to paddock beyond rear boundary of site.

Photo 16 - View of east boundary from within site beyond rear garden of No. 17a.