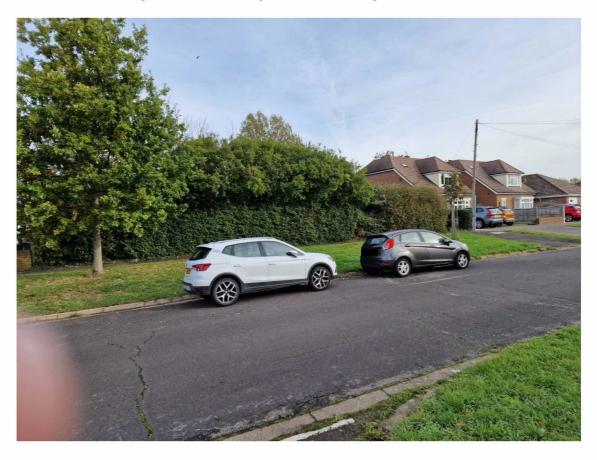

Photo 4 – View looking north-west of site frontage with No. 17a & 17b to right.

Photo 5 – View looking west along public footway to front of site.

Photo 6 – View of two storey properties opposite site on south side of New Cut.

Photo 7 – View looking south-west from site frontage to properties on south side of New Cut.

Photo 8 – View looking north from New Cut of No. 13 with western site boundary to right.

Photo 9 – View of existing site access showing east boundary of site adjoining No. 17a.