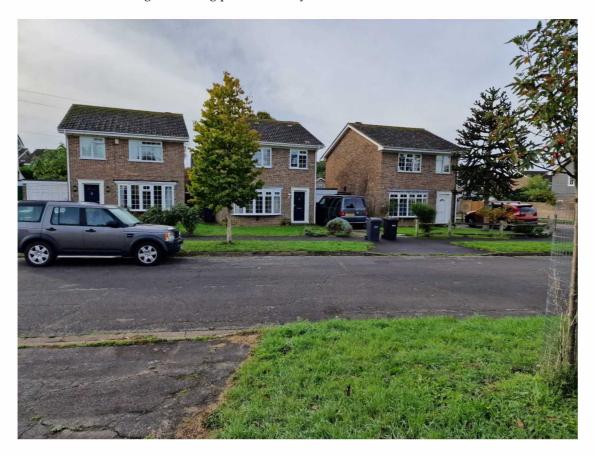

Photo 1 – View looking north of site frontage to New Cut on right with No. 13 to left of centre.

Photo 2 – View looking north-east of site frontage with Nos. 17a & 17b beyond.

 $Photo \ 3-View \ looking \ north \ of \ Nos. \ 17a \ \& \ 17b \ with \ existing \ cottage \ (No.15) \ just \ visible \ to \ left.$ 

Photo 4 – View looking north-west of site frontage with No. 17a & 17b to right.

Photo 5 – View looking west along public footway to front of site.

Photo 6 – View of two storey properties opposite site on south side of New Cut.