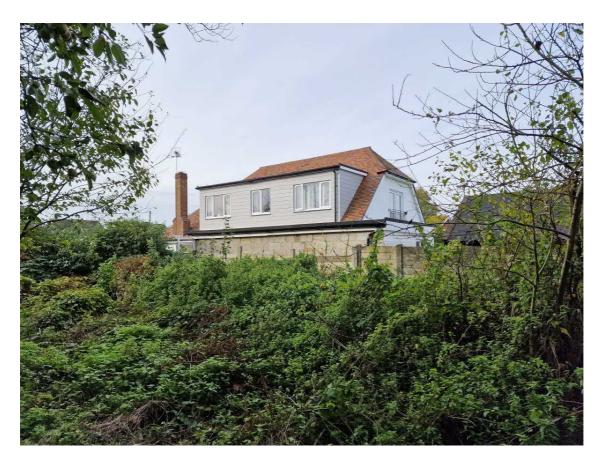

Photo 15 - View looking west along rear boundaries of properties to west of site..

Photo 16 - View looking north of open views to paddock beyond rear boundary of site.

Photo 16 - View of east boundary from within site beyond rear garden of No. 17a.