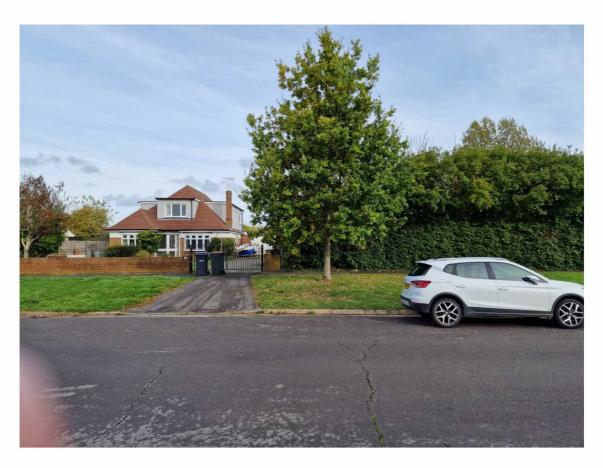

Photo 1 – View looking north of site frontage to New Cut on right with No. 13 to left of centre.

Photo 2 – View looking north-east of site frontage with Nos. 17a & 17b beyond.

 $Photo \ 3-View \ looking \ north \ of \ Nos. \ 17a \ \& \ 17b \ with \ existing \ cottage \ (No.15) \ just \ visible \ to \ left.$ 