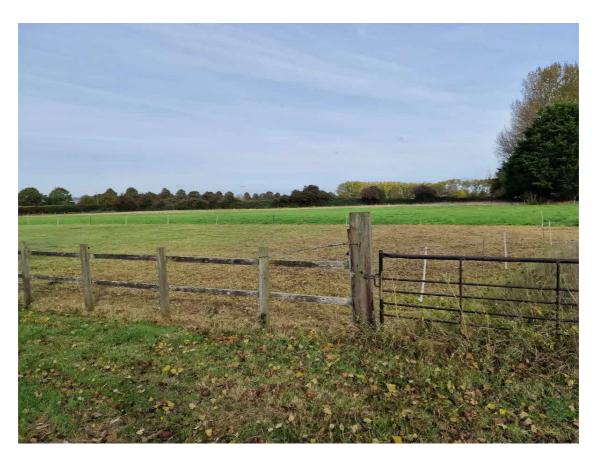

Photo 13 - View looking west along northern rear boundary of site.

Photo 14 - View looking east along northern rear boundary of site.

Photo 15 - View of eastern boundary of site looking back towards rear of No. 17a (stable block to left).

Photo 15 - View looking west along rear boundaries of properties to west of site..

Photo 16 - View looking north of open views to paddock beyond rear boundary of site.

Photo 16 - View of east boundary from within site beyond rear garden of No. 17a.