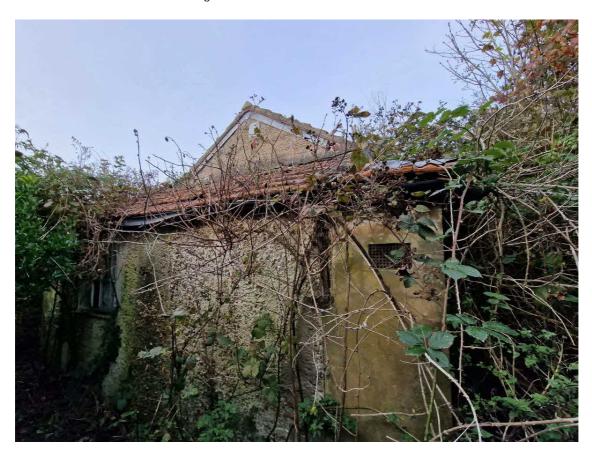

Photo 10 – View of west flank of No. 17a from within site.

Photo 11 – View of No. 13 looking south-west from within site.

Photo 12 – View of existing dilapidated cottage at No. 15 on west side from within site.