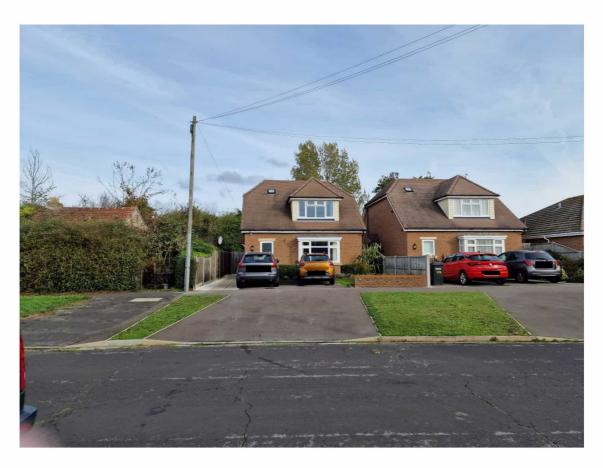

Photo 1 – View looking north of site frontage to New Cut on right with No. 13 to left of centre.

Photo 2 – View looking north-east of site frontage with Nos. 17a & 17b beyond.

 $Photo \ 3-View \ looking \ north \ of \ Nos. \ 17a \ \& \ 17b \ with \ existing \ cottage \ (No.15) \ just \ visible \ to \ left.$ 