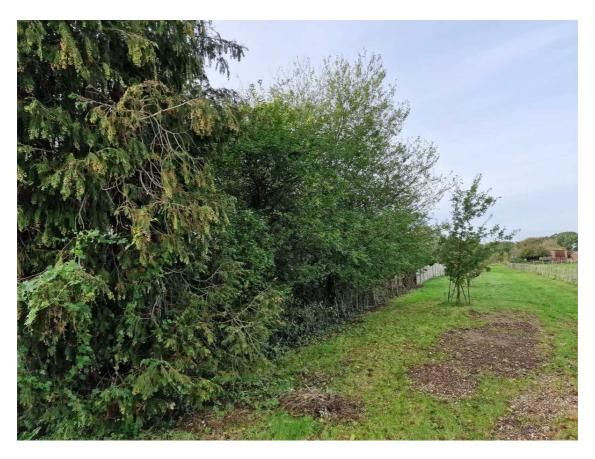

Photo 13 - View looking west along northern rear boundary of site.

Photo 14 - View looking east along northern rear boundary of site.

Photo 15 - View of eastern boundary of site looking back towards rear of No. 17a (stable block to left).