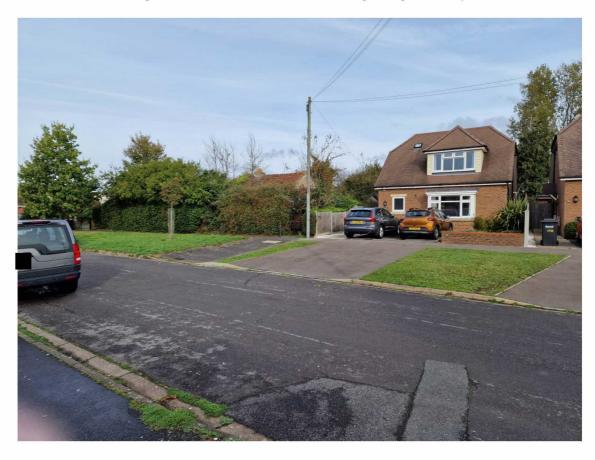

Photo 4 – View looking north-west of site frontage with No. 17a & 17b to right.

Photo 5 – View looking west along public footway to front of site.

Photo 6 – View of two storey properties opposite site on south side of New Cut.