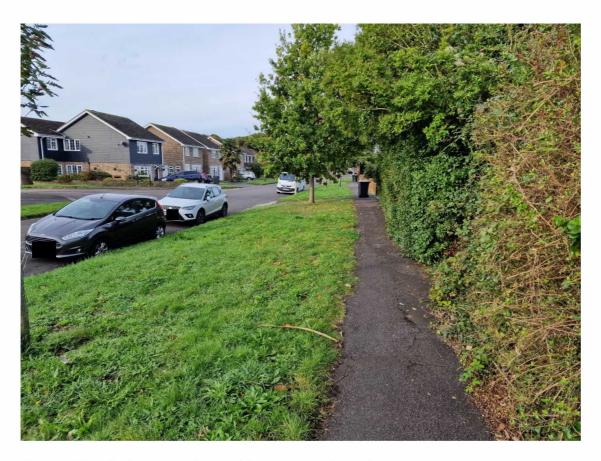

Photo 4 – View looking north-west of site frontage with No. 17a & 17b to right.

Photo 5 – View looking west along public footway to front of site.

Photo 6 – View of two storey properties opposite site on south side of New Cut.

Photo 7 – View looking south-west from site frontage to properties on south side of New Cut.

Photo 8 – View looking north from New Cut of No. 13 with western site boundary to right.

Photo 9 – View of existing site access showing east boundary of site adjoining No. 17a.