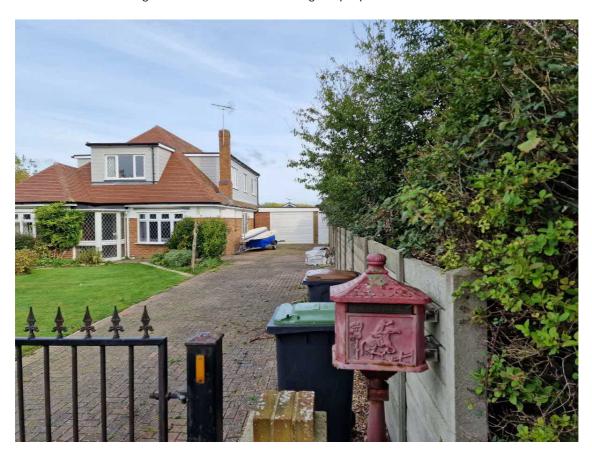

Photo 13 - View looking west along northern rear boundary of site.

Photo 14 - View looking east along northern rear boundary of site.

Photo 15 - View of eastern boundary of site looking back towards rear of No. 17a (stable block to left).

Photo 15 - View looking west along rear boundaries of properties to west of site..

Photo 16 - View looking north of open views to paddock beyond rear boundary of site.

Photo 16 - View of east boundary from within site beyond rear garden of No. 17a.