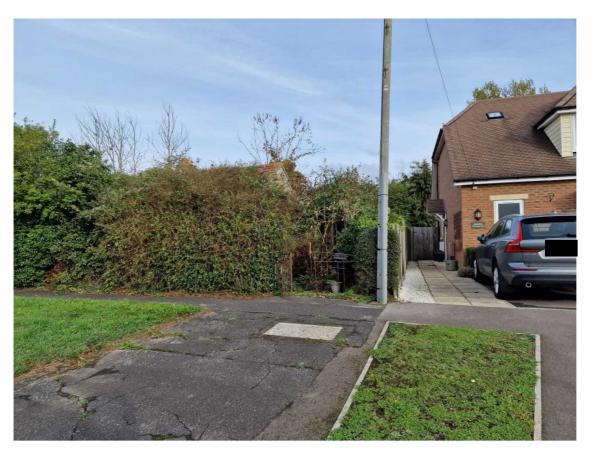

Photo 7 – View looking south-west from site frontage to properties on south side of New Cut.

Photo 8 – View looking north from New Cut of No. 13 with western site boundary to right.

Photo 9 – View of existing site access showing east boundary of site adjoining No. 17a.