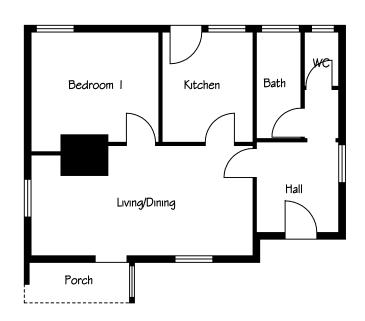

\_

Roof Plan

Floor Plan 1/100

South Elevation

North Elevation

East Elevation

West Elevation

NB: Due to the level of dilapidation and restricted access, dimensions are approximate only.

|                                                                                                                                                                                                                                                                               |                                                                                        | revisions                  |                                 | date  |                  |
|-------------------------------------------------------------------------------------------------------------------------------------------------------------------------------------------------------------------------------------------------------------------------------|----------------------------------------------------------------------------------------|----------------------------|---------------------------------|-------|------------------|
| This drawing is the copyright of the Architect and must not be reproduced without permission, except by the Local Planning Authority for planning purposes.  Figured dimensions to be taken in preference to scaled.  Dimensions to be checked on site before work commences. | drawing OUTLINE PLAN & ELEVATIONS OF EXISTING COTTAGE (dilapidated - to be demolished) | drawing no. rev. 22303/102 | date scale(s)<br>FEB 2024 1:100 |       | sheet size<br>A3 |
|                                                                                                                                                                                                                                                                               |                                                                                        | I. THOMPSON & R. HUGHES    |                                 |       |                  |
|                                                                                                                                                                                                                                                                               | Project PROPOSED RESIDENTIAL DEVELOPMENT 15 NEW CUT, HAYLING ISLAND HAMPSHIRE PO11 0NB |                            | is Chartered Architec           | ire = | PO11 0LJ         |