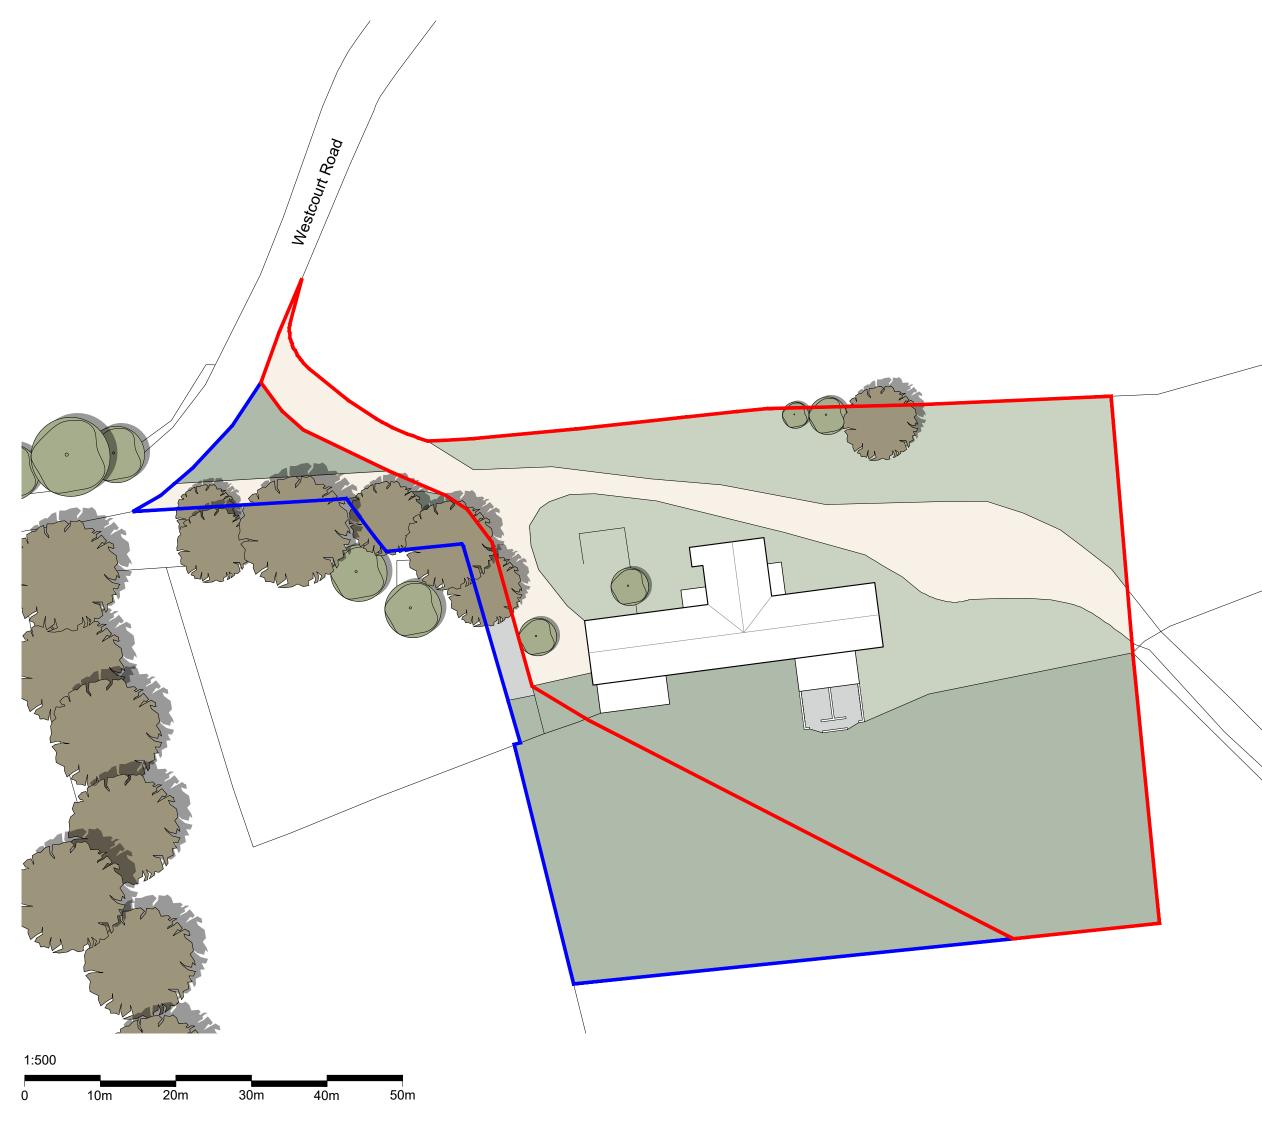

Planning Boundary (4878 m<sup>2</sup>)

Ownership Boundary

| Issued for Review and Comment |         |             |  |  |  |
|-------------------------------|---------|-------------|--|--|--|
| Revision:                     | Rev By: | Checked By: |  |  |  |
| A. 29.02.2024                 | RB      | DD          |  |  |  |

## Project:

Conversion

Site Address: Westcourt Lane, Shepherdswell, CT15 7PZ

Scale: 1:500 @ A3

 $\square$ 

**Date:** 29.02.2024

Drawn By: EGT Checked By: DD

Drawing Title: Existing Block Plan