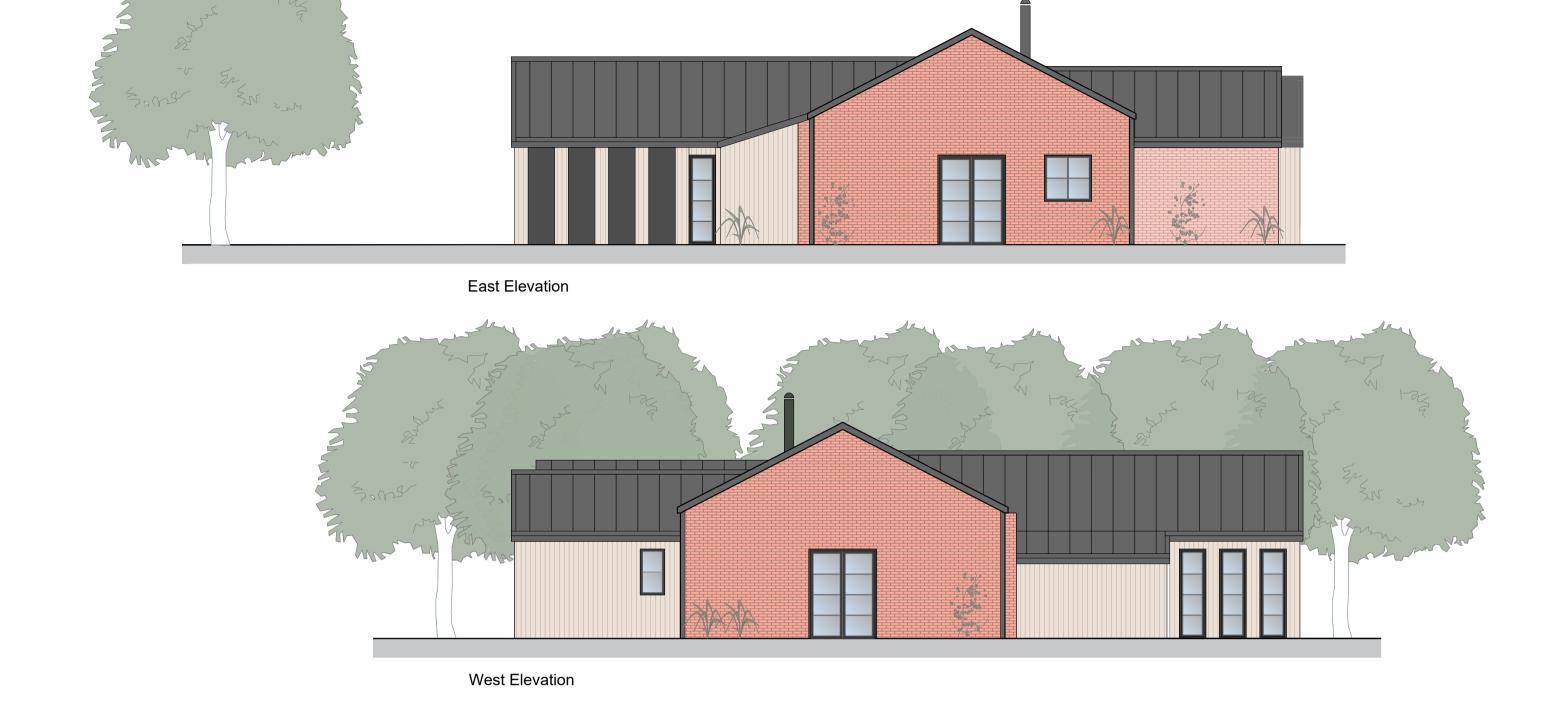

Project: Conversion

Site Address:

Westcourt Lane, Shepherdswell,

CT15 7PZ Scale:

Drawn By: 1:100 @ A1 EGT Checked By:

29.02.2024 DD

Drawing Title:

Proposed Elevations