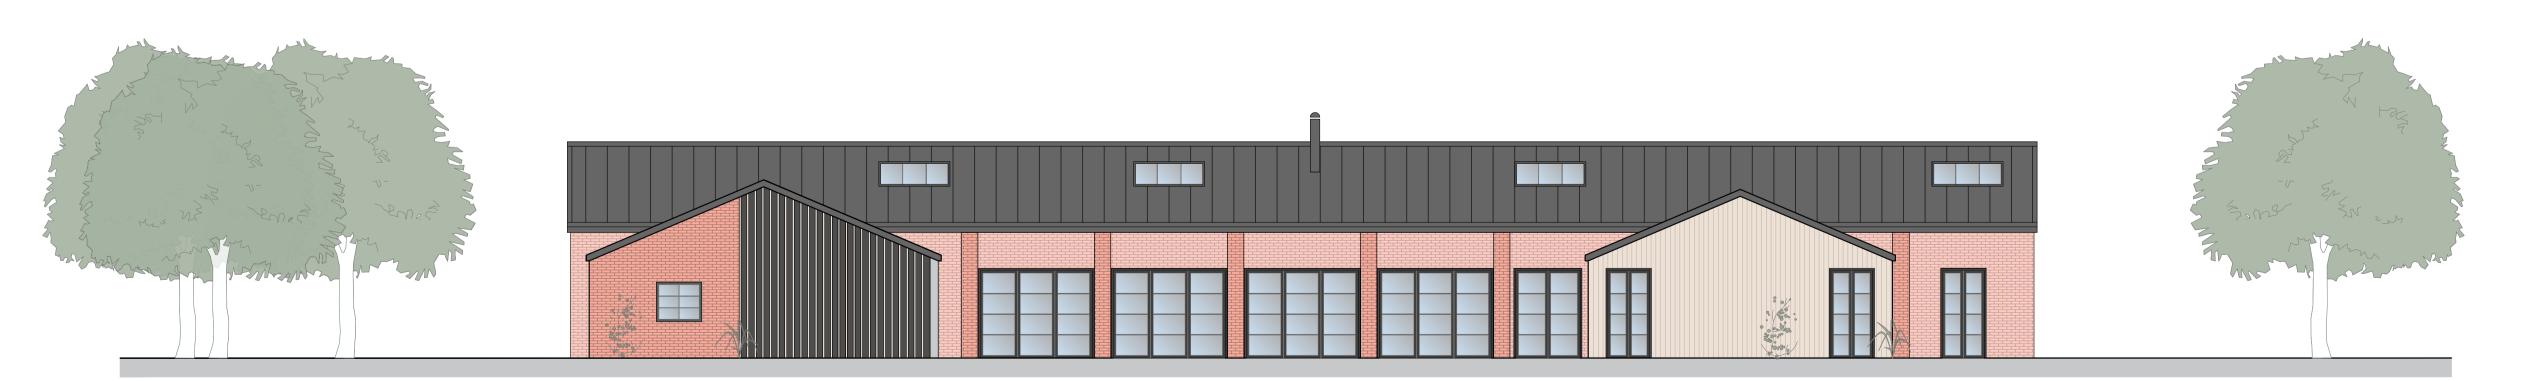

North Elevation

South Elevation

OS LICENCE NO. 100 022432
Contractors must verify all dimensions on site prior to commencement of works. **DO NOT** scale from this drawing. **FOR PLANNING PURPOSES ONLY**. Drawing to be read in accordance with other schematic documentation. It is the responsibility of the client/employer to instruct a suitably qualified specialist to conform with the requirements of the current CDM 2015 Regulations. Client/employer to appoint a principal designer/contractor, as required under the HSE legal requirements. Refer to www.hse.gov.uk for further guidance. © Drawings and designs are copyright of Bloomfields and must not be copied without prior consent.

Project: Conversion

Site Address:

Westcourt Lane, Shepherdswell,

CT15 7PZ Scale:

Drawn By: 1:100 @ A1 EGT Checked By:

29.02.2024 DD

Drawing Title:

Proposed Elevations