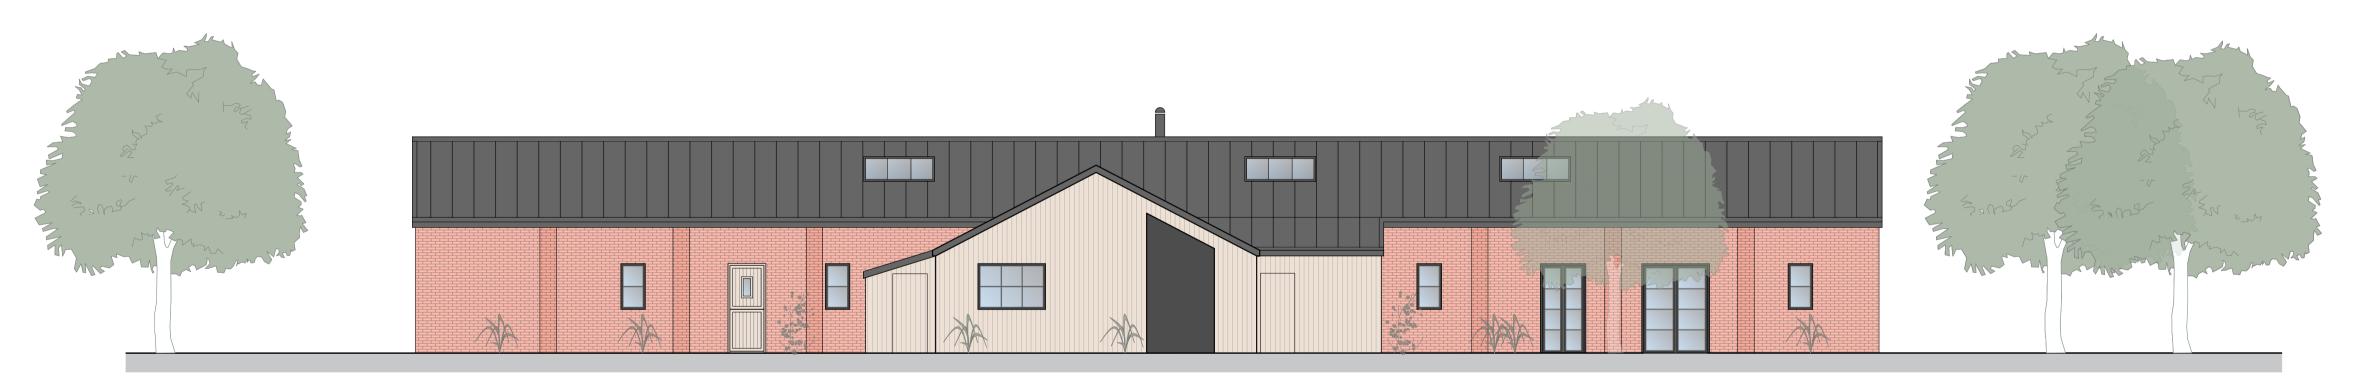

North Elevation

South Elevation

OS LICENCE NO. 100 022432
Contractors must verify all dimensions on site prior to commencement of works. **DO NOT** scale from this drawing. **FOR PLANNING PURPOSES ONLY**. Drawing to be read in accordance with other schematic documentation. It is the responsibility of the client/employer to instruct a suitably qualified specialist to conform with the requirements of the current CDM 2015 Regulations. Client/employer to appoint a principal designer/contractor, as required under the HSE legal requirements. Refer to www.hse.gov.uk for further guidance. © Drawings and designs are copyright of Bloomfields and must not be copied without prior consent.

Project: Conversion

Site Address:

Westcourt Lane, Shepherdswell,

CT15 7PZ Scale:

Drawn By: 1:100 @ A1 EGT Checked By:

29.02.2024 DD

Drawing Title:

Proposed Elevations