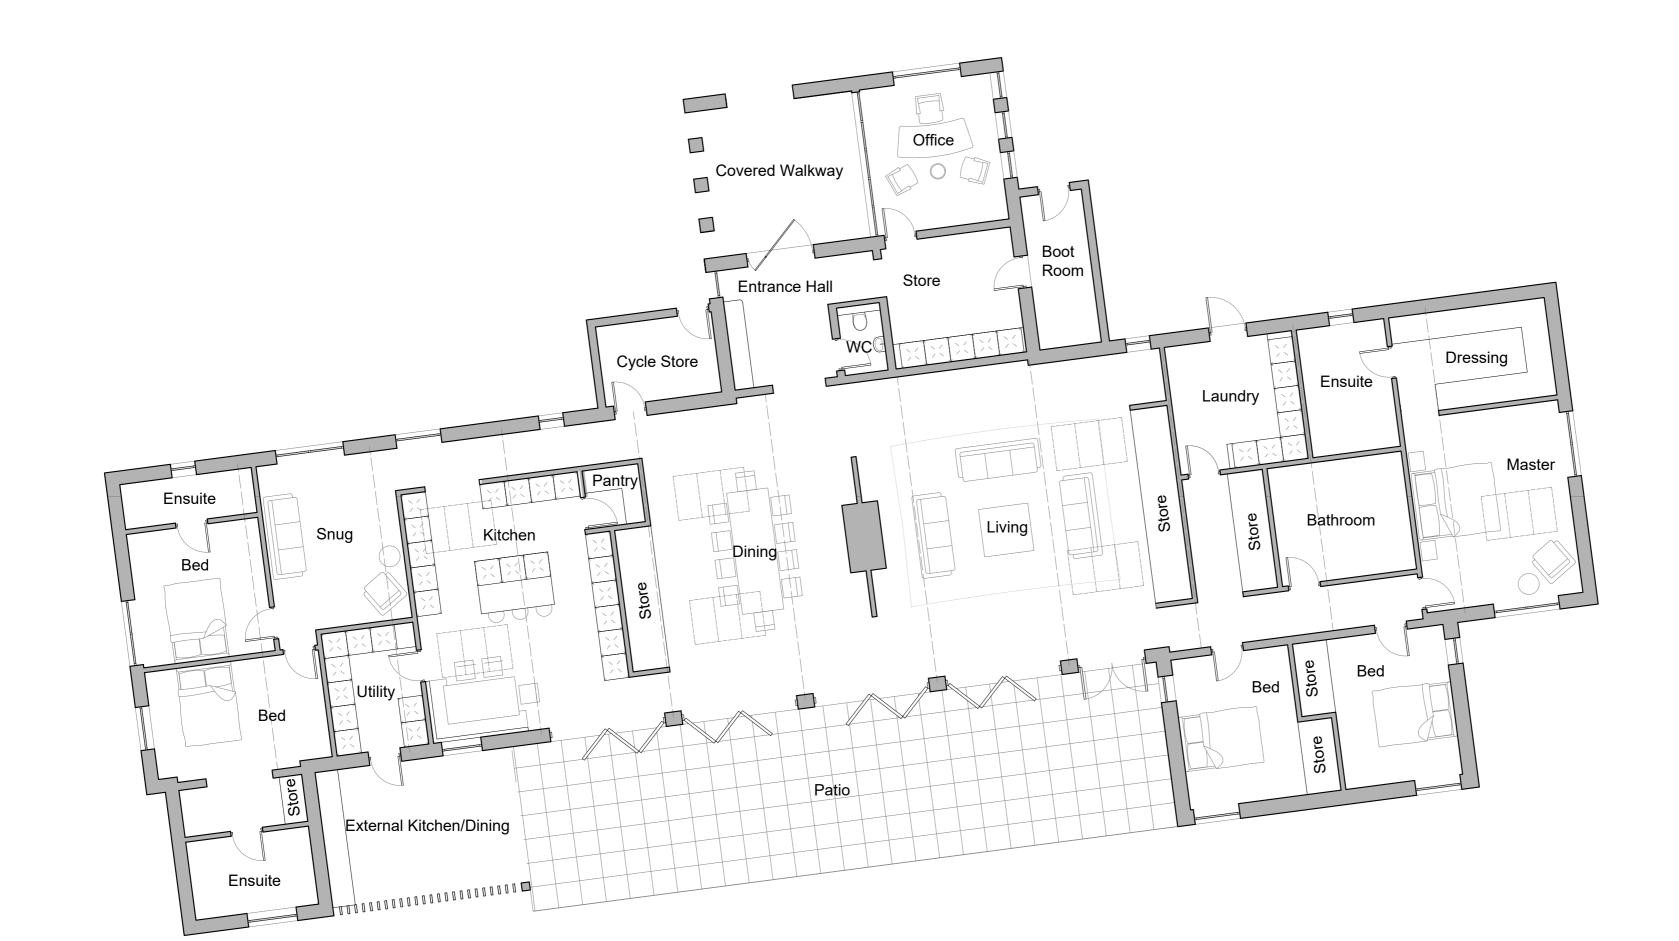

Client:

Mr D Groombridge Project:

Conversion

Site Address:

Westcourt Lane, Shepherdswell, CT15 7PZ

Scale: Drawn By: 1:100 @ A2 EGT Checked By: 14.02.2024 DD

Drawing Title:

Proposed Floor Plans