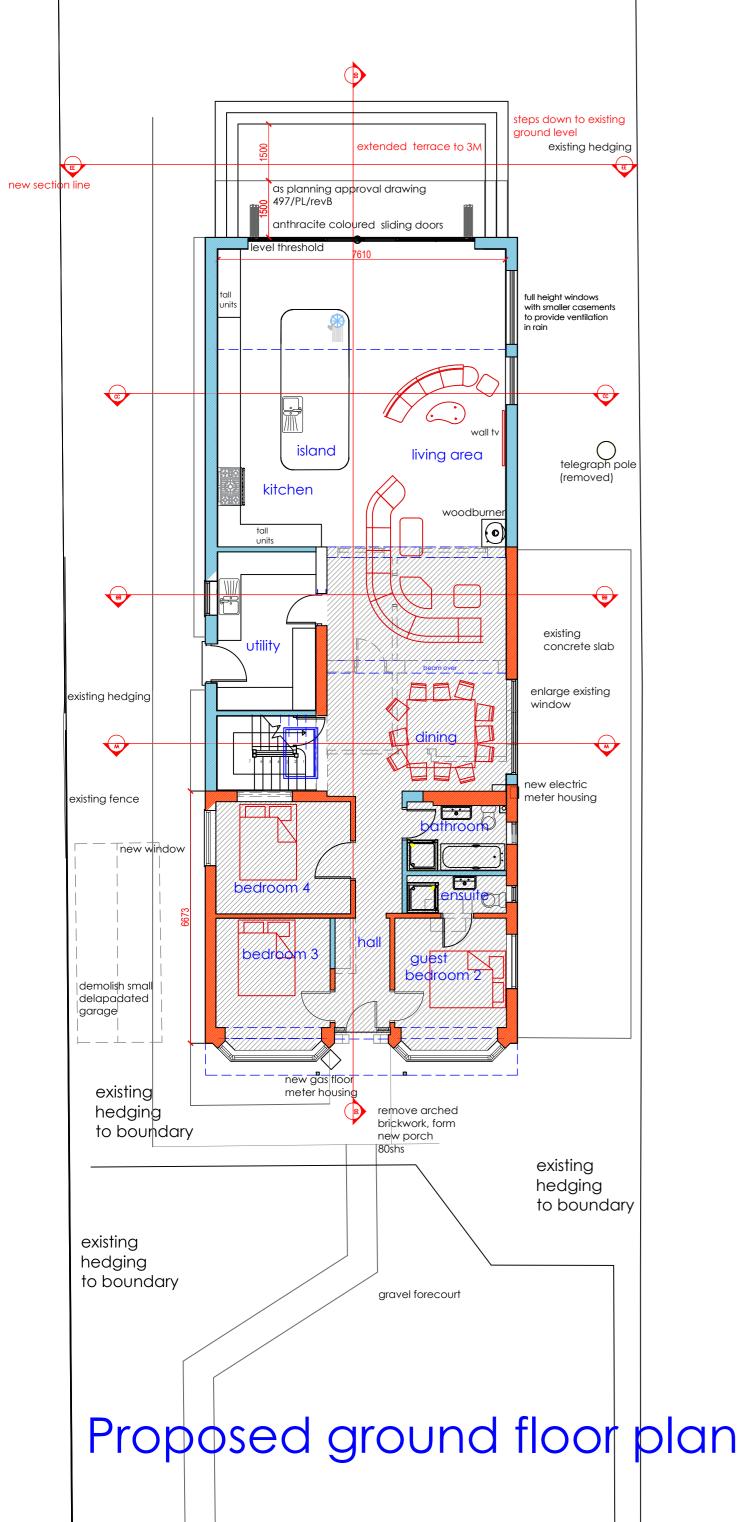

overhead structure

proposed new ground area 78.12 sq.m.

first new area 59.56 sq.m gia, being first floor area above at 1.5M above total new gross int. area 219.49 sq.m

the two replaced further low level Velux to north east Velux removed situated in ashlar cupboard. note high level Velux to remain

revision E raise ground level 540mm to extend depth of rear terrace to 3M

| Project           | Proposed rear terrace<br>to rear extension<br>at<br>The Chalet<br>Claremont Road<br>Kingsdown<br>Deal CT14 8BU |
|-------------------|----------------------------------------------------------------------------------------------------------------|
| Drawing Title     | Proposed position of terrace plans                                                                             |
| Drawing<br