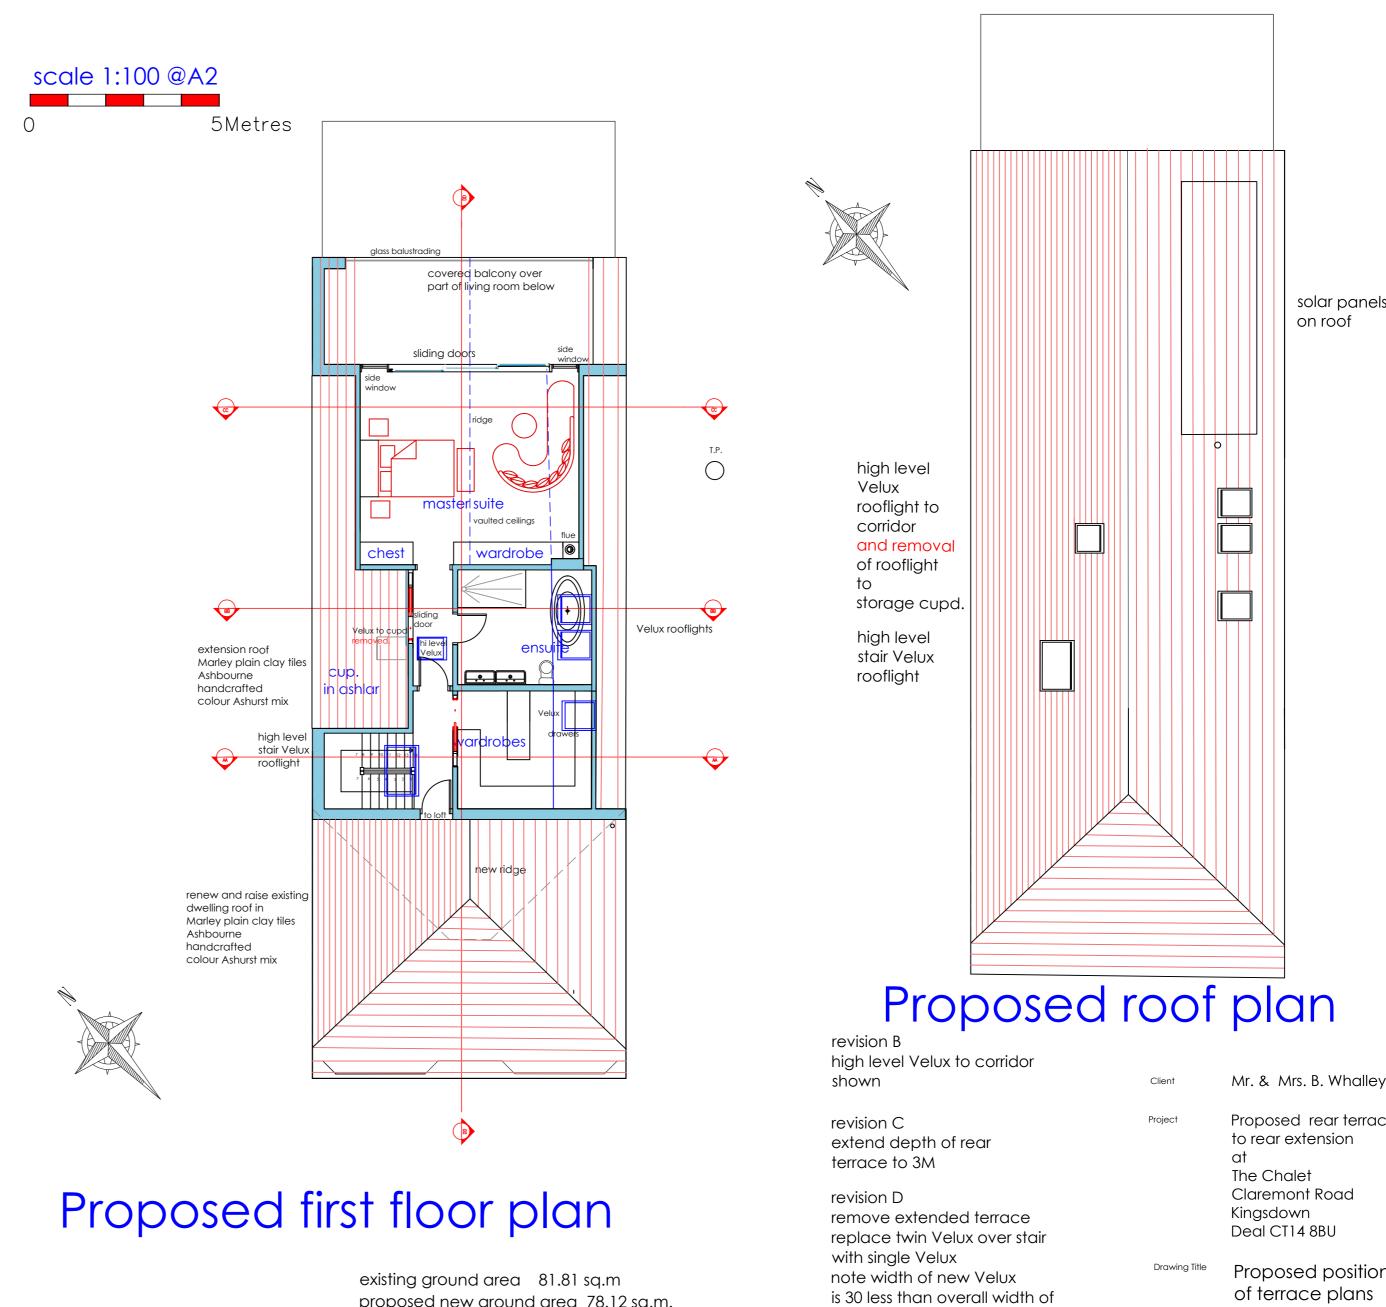

overhead structure

proposed new ground area 78.12 sq.m.

first new area 59.56 sq.m gia, being first floor area above at 1.5M above total new gross int. area 219.49 sq.m

the two replaced further low level Velux to north east Velux removed situated in ashlar cupboard. note high level Velux to remain

revision E raise ground level 540mm to extend depth of rear terrace to 3M

| Project           | Proposed rear terrace<br>to rear extension<br>at<br>The Chalet<br>Claremont Road<br>Kingsdown<br>Deal CT14 8BU |
|-------------------|----------------------------------------------------------------------------------------------------------------|
| Drawing Title     | Proposed position of terrace plans                                                                             |
| Drawing<br>Number | 497/PL/240revE                                                                                                 |
| Date              | February 2024                                                                                                  |