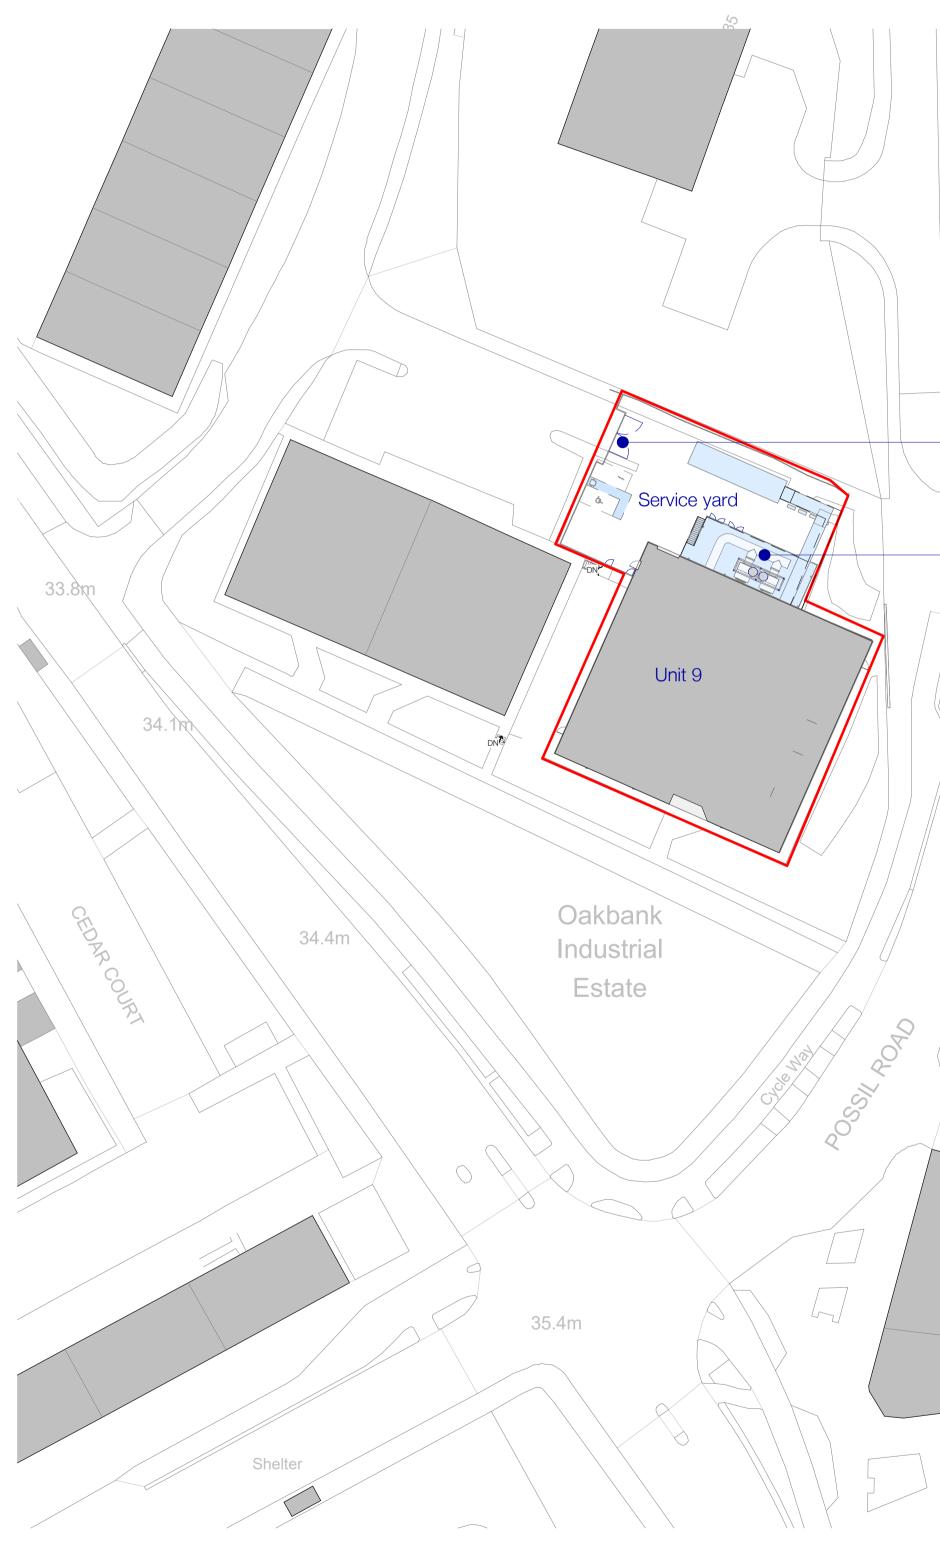

External plant within service yard: AHU and associated ductwork. —Flues / fans on mezzanine deck Containerised storage / plant below. EV charging point.

Service yard - Site plan

| Purpose of Issue<br>Planning                    |                 |                                                                            |                 |
|-------------------------------------------------|-----------------|----------------------------------------------------------------------------|-----------------|
| Drawing no. Re<br>CHEM-OBE-ZZ-ZZ-D-A-010102 (01 |                 |                                                                            | <sup>Rev.</sup> |
| Drawn By<br>OBE                                 | Project<br>3135 | <b>Oberlanders Architects LLP</b><br>16 Melvile Street - Edinburgh - EH3   |                 |
| Drawn date<br>Feb 2024                          |                 | 7NS<br>0131 225 9070<br>E: mail@oberlanders.co.uk<br>www.oberlanders.co.uk |                 |
| Scale(s) @ A1<br>1:500                          |                 |                                                                            |                 |