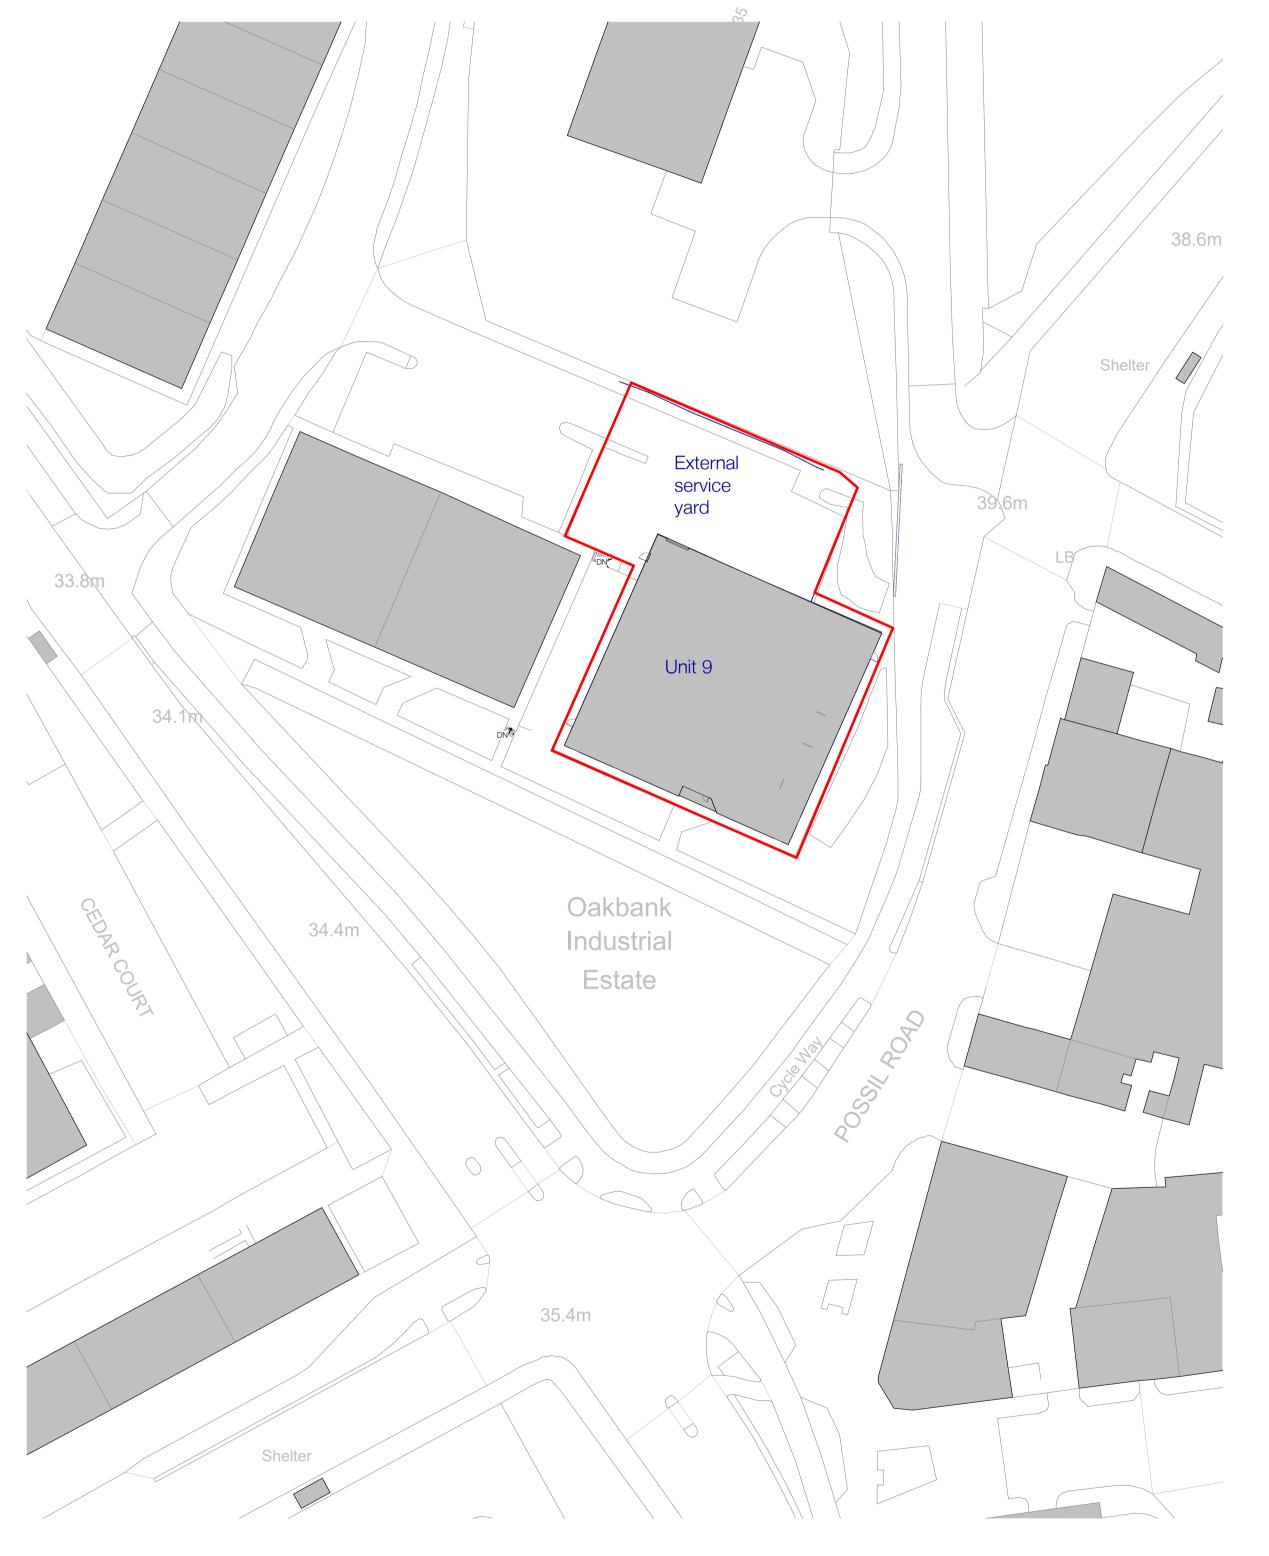

E Service Yard - Existing Site Plan (1:500)

P Service Yard - Proposed Site Plan (1:500)

30m

40m 50m

Application boundary Unit 9 Oakbank Trading Estate Proposed new works highlighed in blue

New securing fence to West and south yard boundary, complete with vehicle gates