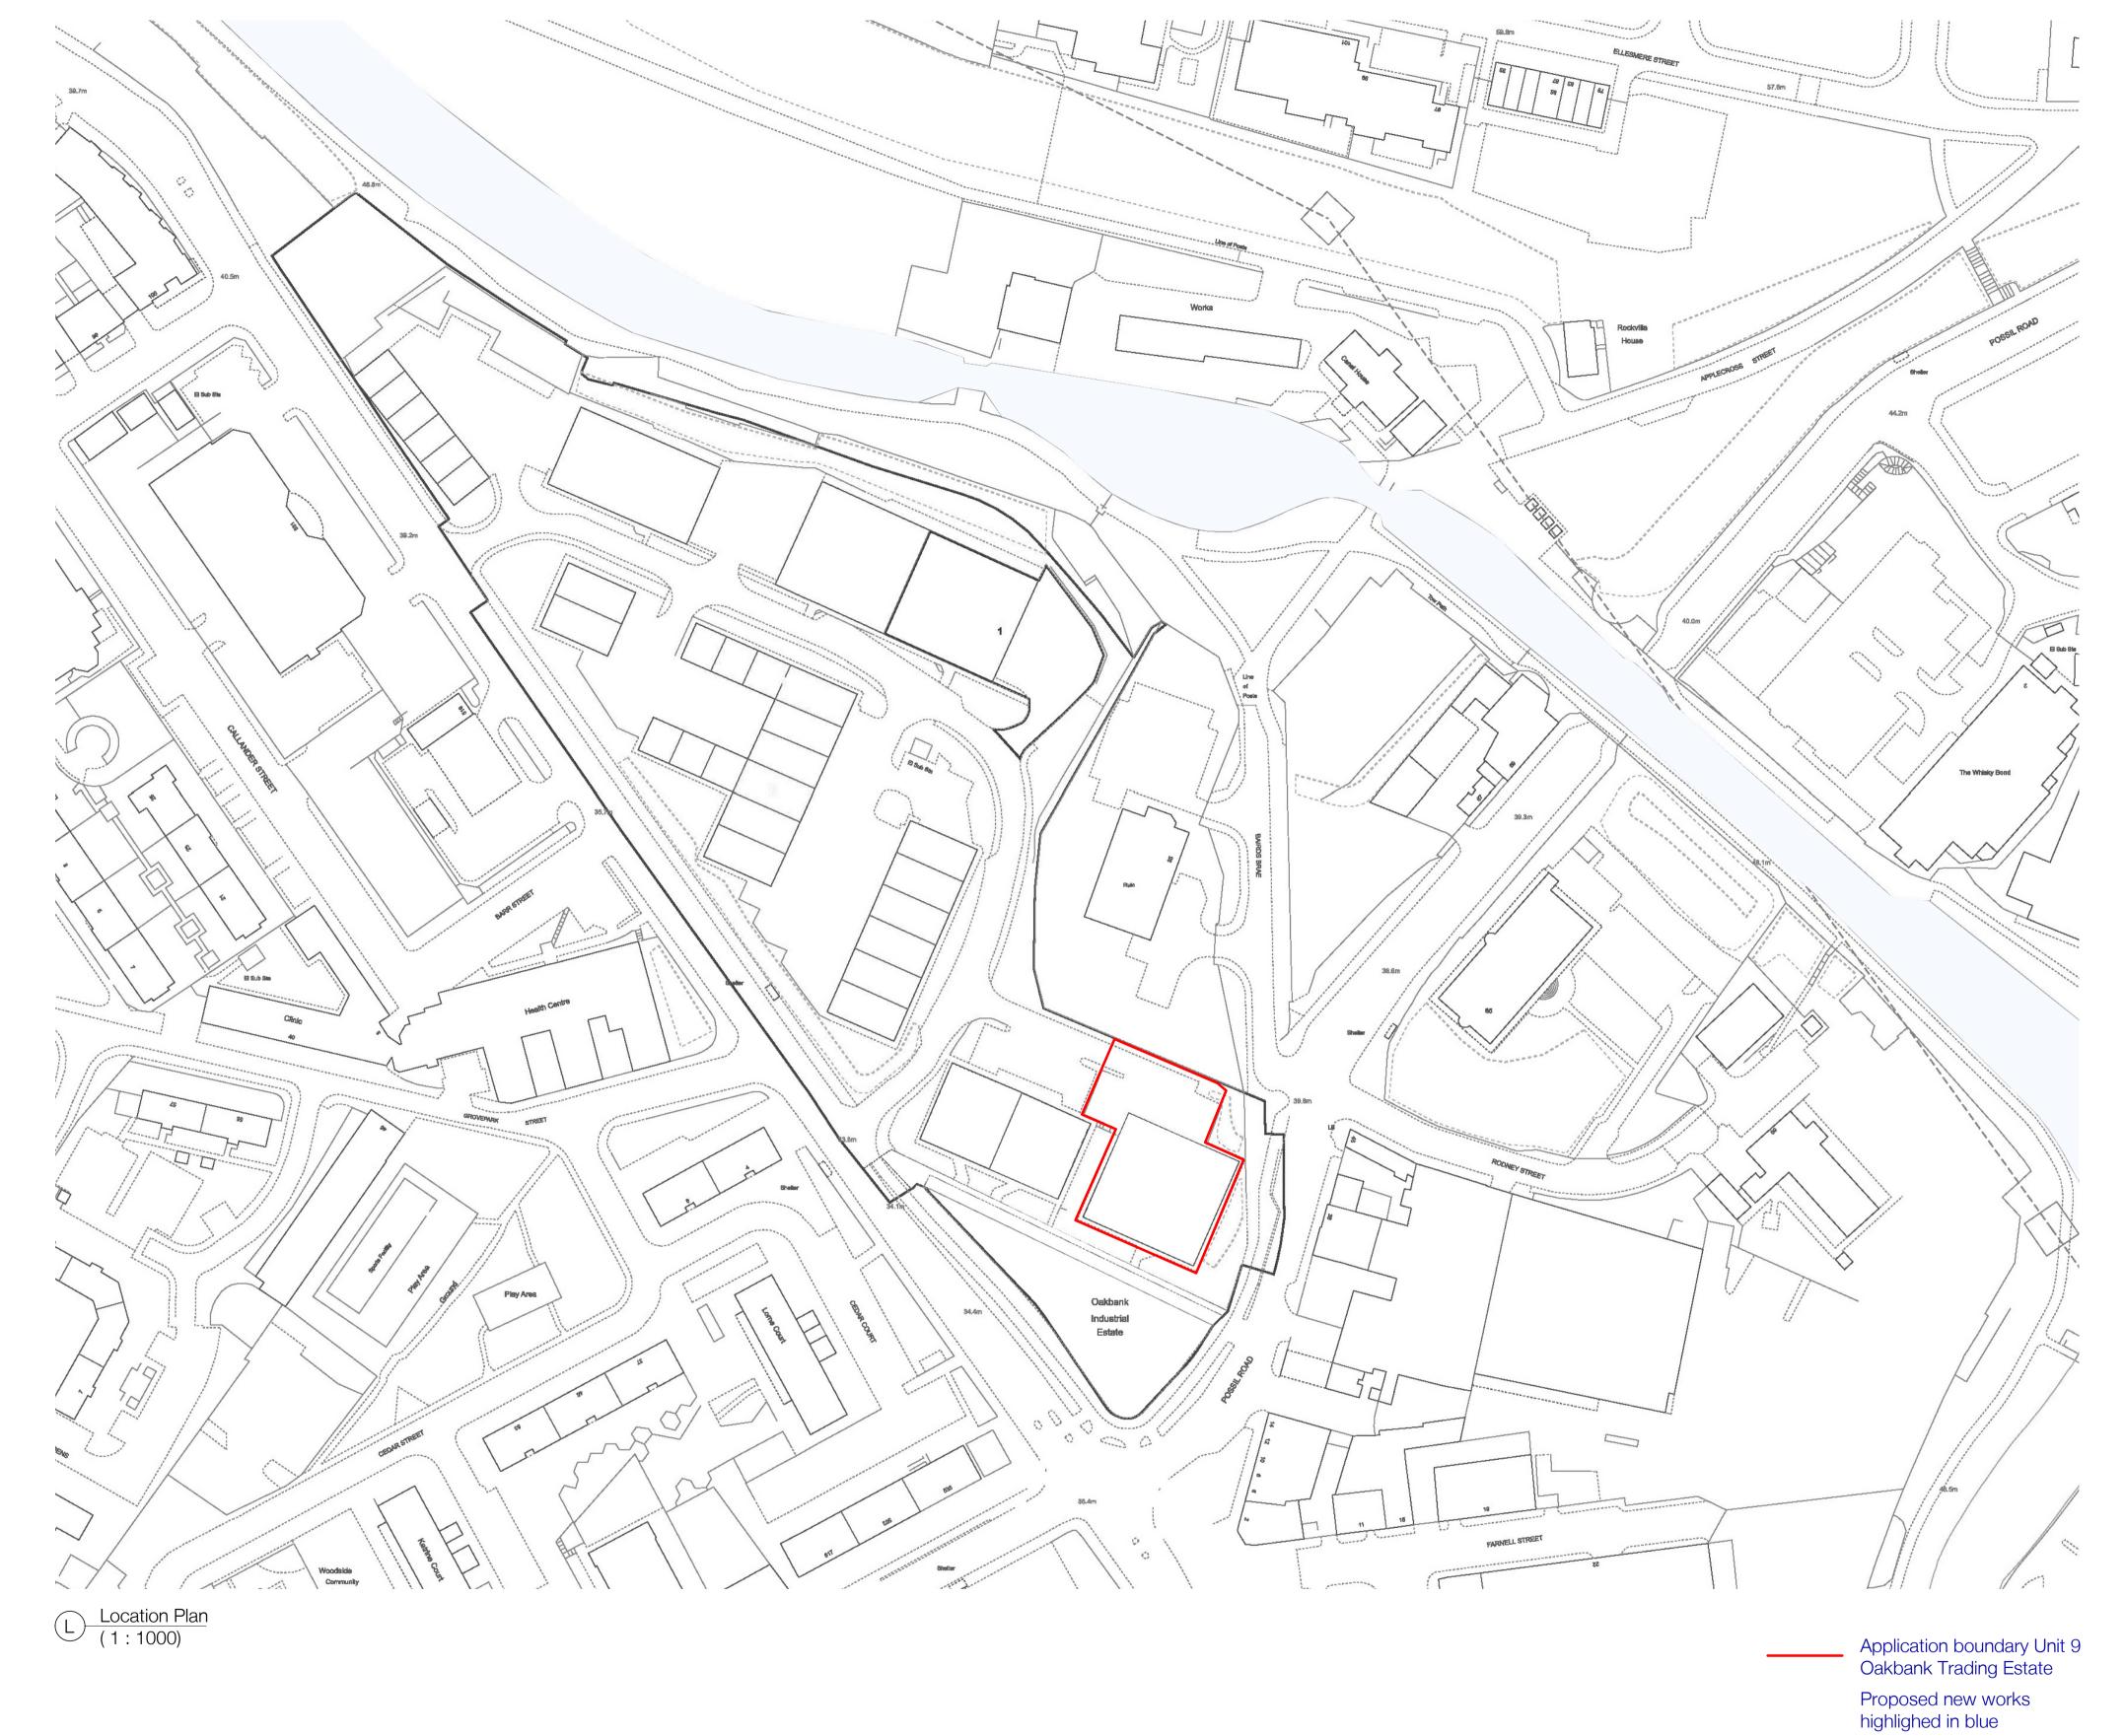

View from Sout



View from West, towards service yard



View from West / estate entrance



View from Possil Road



View from Garscube Road



Service Yard - Location Plan

|  | Purpose of Issue                      |                 |                                                                |              |
|--|---------------------------------------|-----------------|----------------------------------------------------------------|--------------|
|  | Planning                              |                 |                                                                |              |
|  | Drawing no. CHEM-OBE-ZZ-ZZ-D-A-010101 |                 |                                                                | Rev.<br>(01) |
|  | Drawn By<br>OBE                       | Pro