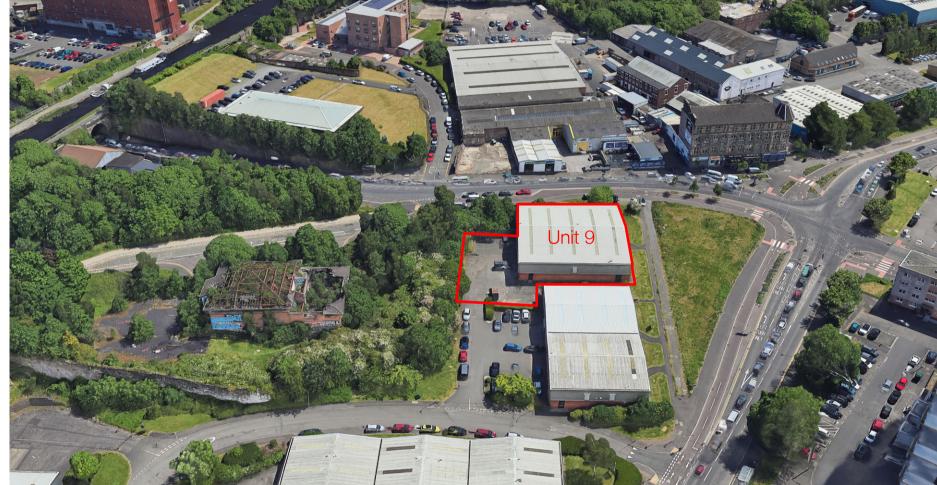

View from Sout



View from West, towards service yard



View from West / estate entrance



View from Possil Road



View from Garscube Road



Service Yard - Location Plan

|  | Purpose of Issue                      |                 |                                                                |              |
|--|---------------------------------------|-----------------|----------------------------------------------------------------|--------------|
|  | Planning                              |                 |                                                                |              |
|  | Drawing no. CHEM-OBE-ZZ-ZZ-D-A-010101 |                 |                                                                | Rev.<br>(01) |
|  | Drawn By<br>OBE                       | Project<br>3135 | Oberl