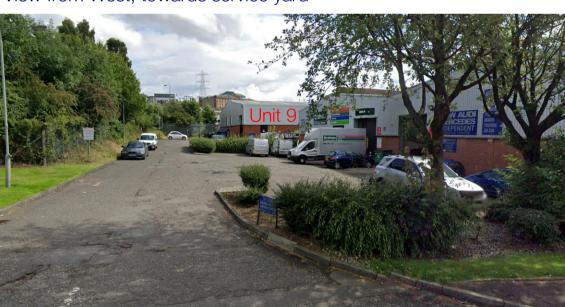

View from Sout



View from West, towards service yard



View from West / estate entrance



View from Possil Road



View from Garscube Road



Service Yard - Location Plan

|  | Purpose of Issue                      |                 |                                                                |              |
|--|---------------------------------------|-----------------|----------------------------------------------------------------|--------------|
|  | Planning                              |                 |                                                                |              |
|  | Drawing no. CHEM-OBE-ZZ-ZZ-D-A-010101 |                 |                                                                | Rev.<br>(01) |
|  | Drawn By<br>OBE                       | Project<br>3135 | Oberlanders Architects LLP 16 Melvile Street