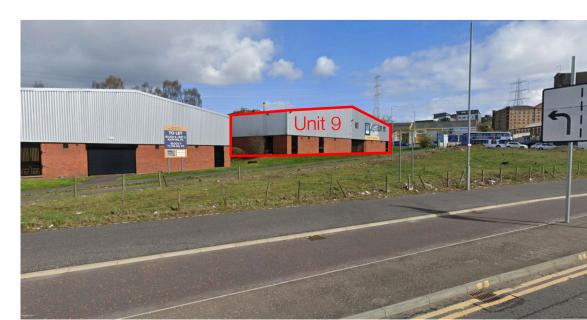

View from Sout

View from West, towards service yard

View from West / estate entrance

View from Possil Road

View from Garscube Road

Service Yard - Location Plan

|  | Purpose of Issue                      |                 |                                                                |              |
|--|---------------------------------------|-----------------|----------------------------------------------------------------|--------------|
|  | Planning                              |                 |                                                                |              |
|  | Drawing no. CHEM-OBE-ZZ-ZZ-D-A-010101 |                 |                                                                | Rev.<br>(01) |
|  | Drawn By<br>OBE                       | Project<br>3135 | Oberlanders Architects LLP 16 Melvile Street - Edinburgh - EH3 |              |
|  | Drawn date<br>Feb 2024                |                 | 7NS<br>0131 225 9070<br>E: mail@oberlanders.co.uk              |              |
|  | Scale(s) @ A1<br>1:1000               |                 | www.oberlanders.co.uk                                          |              |