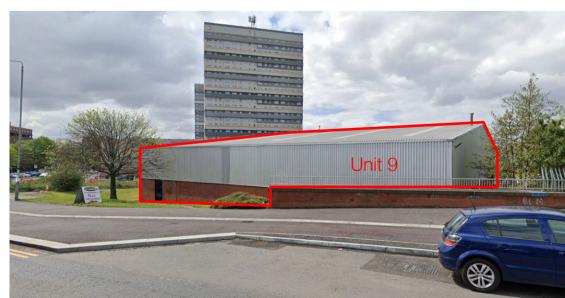

View from Sout

View from West, towards service yard

View from West / estate entrance

View from Possil Road

View from Garscube Road

Service Yard - Location Plan

|  | Purpose of Issue                      |                 |                                                                |              |
|--|---------------------------------------|-----------------|----------------------------------------------------------------|--------------|
|  | Planning                              |                 |                                                                |              |
|  | Drawing no. CHEM-OBE-ZZ-ZZ-D-A-010101 |                 |                                                                | Rev.<br>(01) |
|  | Drawn By<br>OBE                       | Project<br>3135 | Oberlanders Architects LLP 16 Melvile Street - Edinburgh - EH3 |              |
|  | Drawn date<br>Feb 2024                |                 | 7NS<br>0131 225 9070<br>E: mail@oberlanders.co.uk              |              |
|  | Scale(s) @ A1<br>1:1000               |                 | www.oberlanders.co.uk                                          |              |