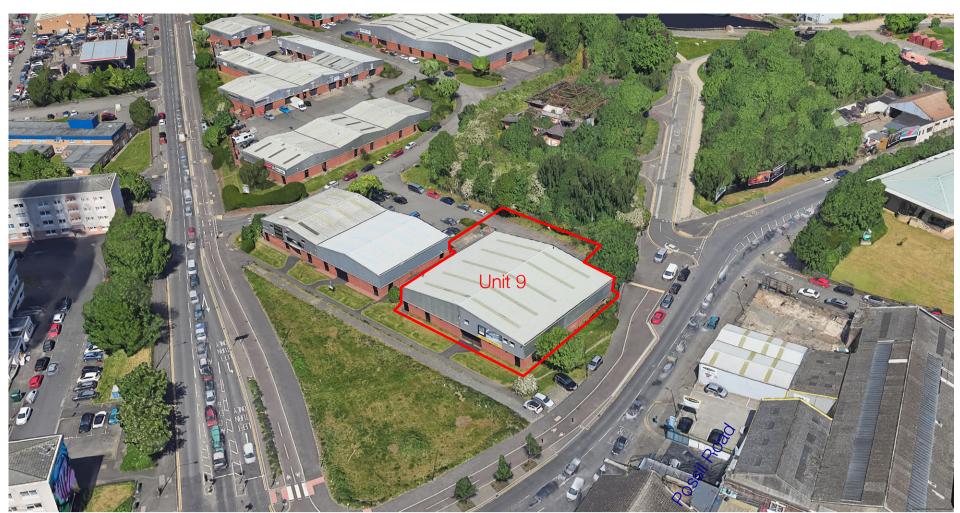

View from Sout



View from West, towards service yard



View from West / estate entrance



View from Possil Road



View from Garscube Road



Service Yard - Location Plan

|  | Purpose of Issue                      |                 |                                                                |              |
|--|---------------------------------------|-----------------|----------------------------------------------------------------|--------------|
|  | Planning                              |                 |                                                                |              |
|  | Drawing no. CHEM-OBE-ZZ-ZZ-D-A-010101 |                 |                                                                | Rev.<br>(01) |
|  | Drawn By<br>OBE                       | Proje