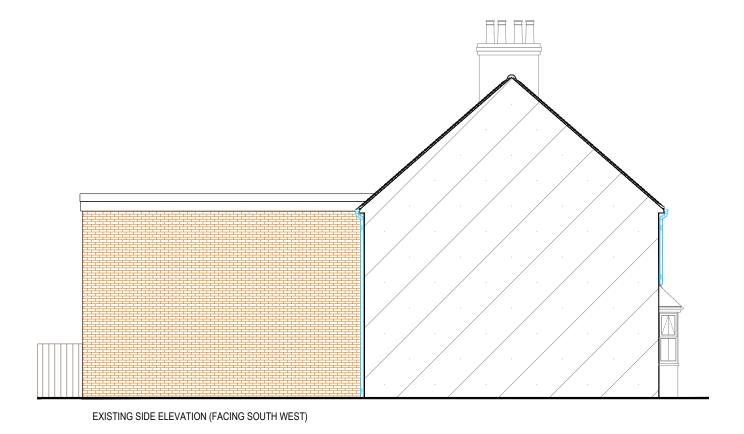

Farnborough GU14 7LP TEL: 01252 500 872

14, Aldershot Road, Church Crookham, Hampshire, GU52 8LG

Mr Iain & Mrs Katy Spence

PROJECT: Rear Dormer Loft Conversion

Existing Elevations

 DATE:
 04.03.2024
 REF:
 Spence/6501