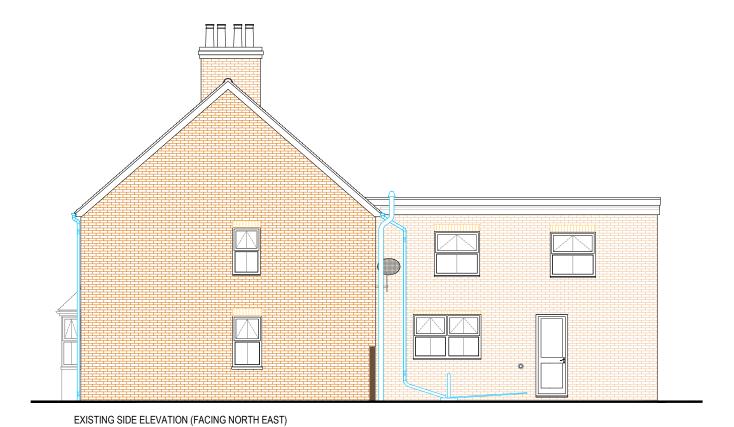

Farnborough GU14 7LP TEL: 01252 500 872

14, Aldershot Road, Church Crookham, Hampshire, GU52 8LG

Mr Iain & Mrs Katy Spence

PROJECT: Rear Dormer Loft Conversion

Existing Elevations

 DATE:
 04.03.2024
 REF:
 Spence/6501