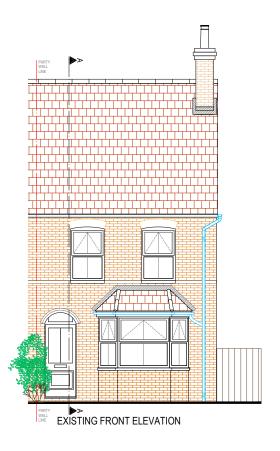

Farnborough GU14 7LP TEL: 01252 500 872

14, Aldershot Road, Church Crookham, Hampshire, GU52 8LG

Mr Iain & Mrs Katy Spence

PROJECT: Rear Dormer Loft Conversion

Existing Elevations

 DATE:
 04.03.2024
 REF:
 Spence/6501