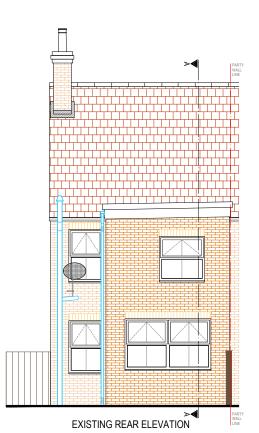

Farnborough GU14 7LP TEL: 01252 500 872

14, Aldershot Road, Church Crookham, Hampshire, GU52 8LG

Mr Iain & Mrs Katy Spence

PROJECT: Rear Dormer Loft Conversion

Existing Elevations

 DATE:
 04.03.2024
 REF:
 Spence/6501