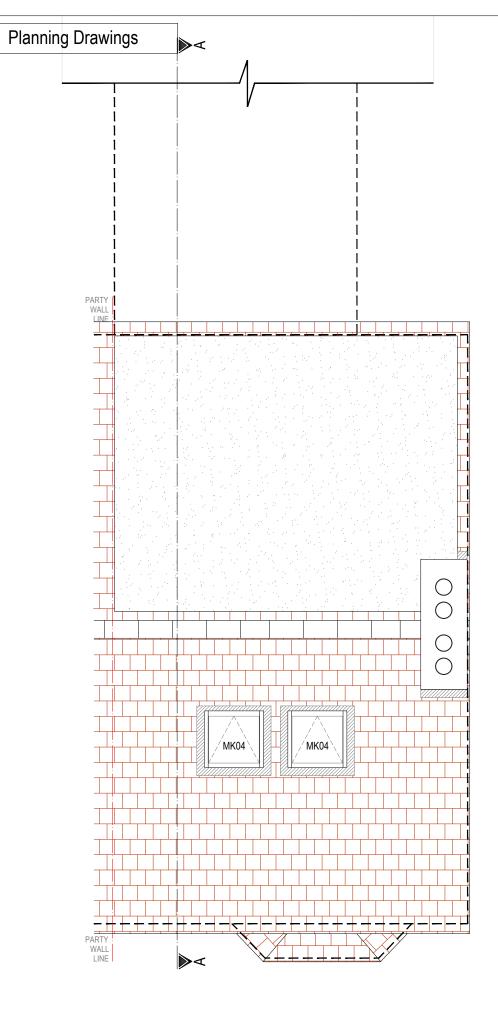

Scale from this drawing and use figure dimensions.

Existing foundations, lintels and walls to be exposed if required by Building Control for assessment and upgrading if found to be inadequate.

## KEY:

GLASS DOOR = 60 FUSE BOX =
GLASS UNIT ABOVE DOOR = 60 GAS METER =
NO DOOR = 60 WATER METER =
DOUBLE DOOR = 60 SOIL VENT PIPE =
POCKET DOOR = 60 GUTTERING DOWNPIE
SLIDING DOOR = 61 THERMAL HEAT STOR

FUSE

WATER

ΑI

Farnborough GU14 7LP TEL: 01252 500 872

14, Aldershot Road, Church Crookham, Hampshire, GU52 8LG

Mr Iain & Mrs Katy Spence

PROJECT: Rear Dormer Loft Conversion

Proposed Roof Plan