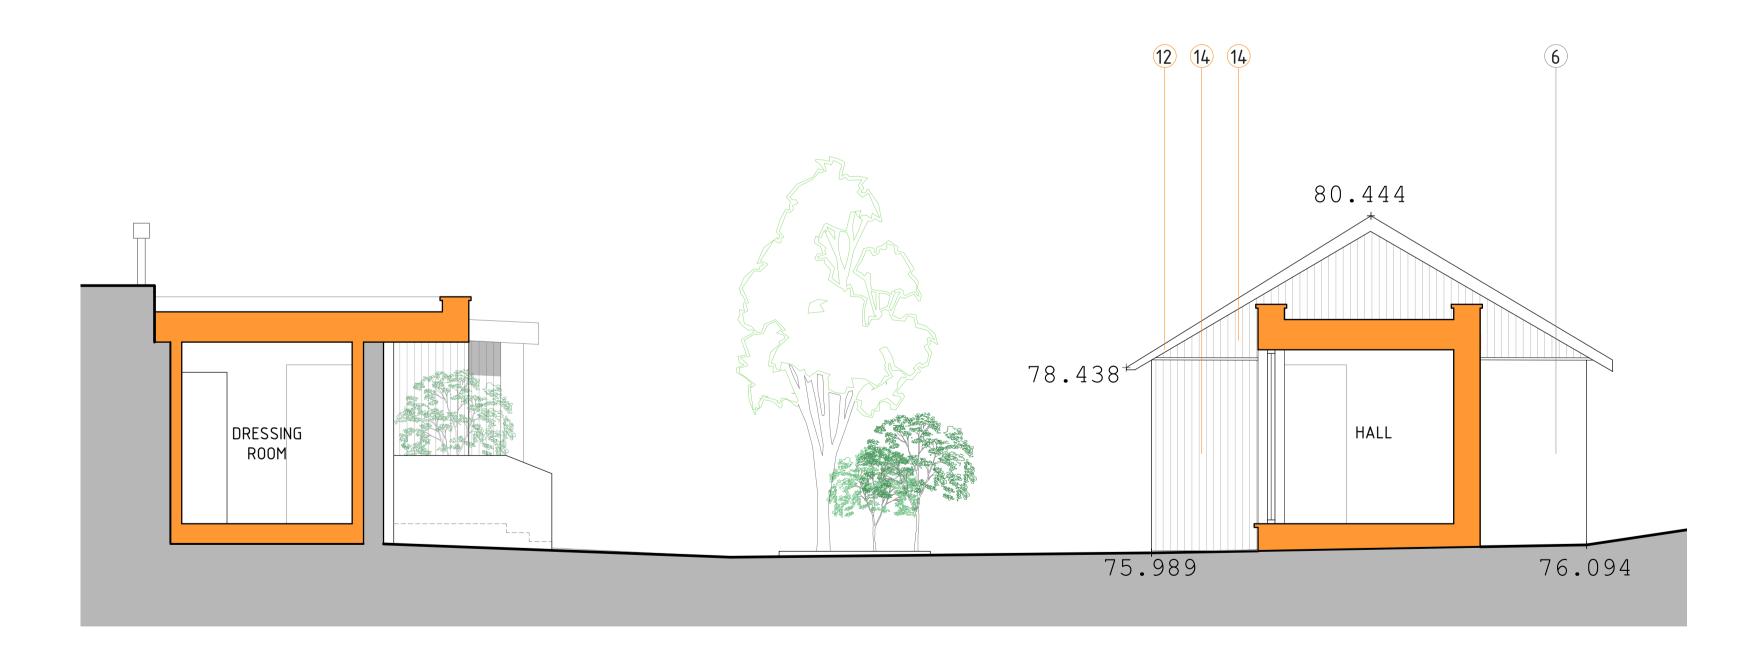

## PROPOSED NORTH COURTYARD ELEVATION

1:100 @ A3 // 1:50 @ A1 4 5 METRES

PROPOSED EAST COURTYARD ELEVATION

1:100 @ A3 // 1:50 @ A1

NOTES: THIS DRAWING IS THE COPYRIGHT OF MODH DESIGN LTD. IT MAY NOT BE COPIED ALTERED OR REPRODUCED WITHOUT WRITTEN AUTHORITY. THE USE OF THIS DRAWING BY THIRD PARTIES IS ENTIRELY AT THEIR OWN RISK.

## LEGEND:

- CORRUGATED METAL ROOF
- 2. SINGLE PLY MEMBRANE ROOF
- SLATE ROOF 4. TIMBER FASCIAS & SOFFITS
- 5. UPVC GUTTERS & DOWNPIPES
- 6. PAINTED / RENDERED WALLS IN LIGHT CREAM COLOUR
- 7. NATURAL COLOUR STONE WALL
- 8. RED BRICK WALL
- TIMBER CLADDING
- 10. TIMBER WINDOWS & DOORS 11. METAL STANDING SEAM ROOF &
- WALL PANELS, IN COLOUR CAMOUFLAGE, RAL 110 50 10 (LIGHT GREY GREEN)
- 12. PAINTED TIMBER FASCIA & SOFFITS TO MATCH COLOUR OF WINDOWS
- 13. LINDAB METAL GUTTERS, HOPPERS & DOWNPIPES
- 14. VERTICAL INTERLOCKING SIBERIAN LARCH BURNED BLACK TIMBER CLADDING, 93MM PROFILE
- 15. HORIZONTAL INTERLOCKING SIBERIAN LARCH BURNED BLACK TIMBER CLADDING, 93MM PROFILE
- 16. 'SMART' POWDER COATED ALUMINIUM TEXTURED BLACK WINDOWS & DOORS, KL15ST