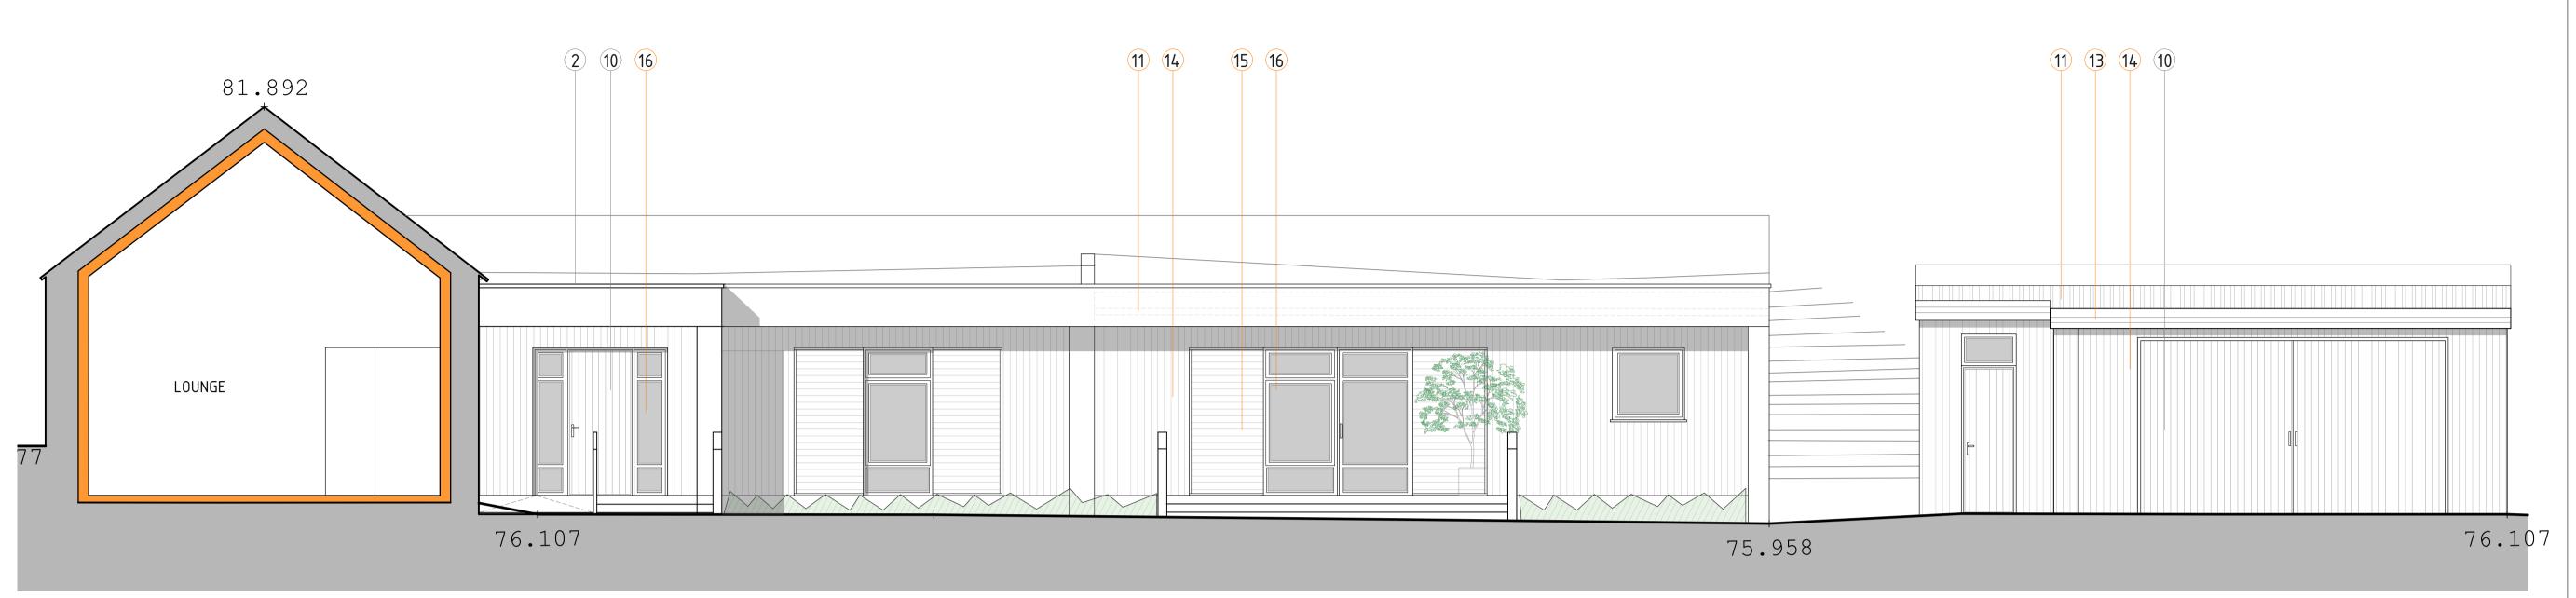

## PROPOSED NORTH COURTYARD ELEVATION

1:100 @ A3 // 1:50 @ A1 4 5 METRES

PROPOSED EAST COURTYARD ELEVATION

1:100 @ A3 // 1:50 @ A1

NOTES: THIS DRAWING IS THE COPYRIGHT OF MODH DESIGN LTD. IT MAY NOT BE COPIED ALTERED OR REPRODUCED WITHOUT WRITTEN AUTHORITY. THE USE OF THIS DRAWING BY THIRD PARTIES IS ENTIRELY AT THEIR OWN RISK.

## LEGEND:

- CORRUGATED METAL ROOF
- 2. SINGLE PLY MEMBRANE ROOF
- SLATE ROOF 4. TIMBER FASCIAS & SOFFITS
- 5. UPVC GUTTERS & DOWNPIPES
- 6. PAINTED / RENDERED WALLS IN LIGHT CREAM COLOUR
- 7. NATURAL COLOUR STONE WALL
- 8. RED BRICK WALL
- TIMBER CLADDING
- 10. TIMBER WINDOWS & DOORS 11. METAL STANDING SEAM ROOF &
- WALL PANELS, IN COLOUR CAMOUFLAGE, RAL 110 50 10 (LIGHT GREY GREEN)
- 12. PAINTED TIMBER FASCIA & SOFFITS TO MATCH COLOUR OF WINDOWS
- 13. LINDAB METAL GUTTERS, HOPPERS & DOWNPIPES
- 14. VERTICAL INTERLOCKING SIBERIAN LARCH BURNED BLACK TIMBER CLADDING, 93MM PROFILE
- 15. HORIZONTAL INTERLOCKING SIBERIAN LARCH BURNED BLACK TIMBER CLADDING, 93MM PROFILE
- 16. 'SMART' POWDER COATED ALUMINIUM TEXTURED BLACK WINDOWS & DOORS, KL15ST