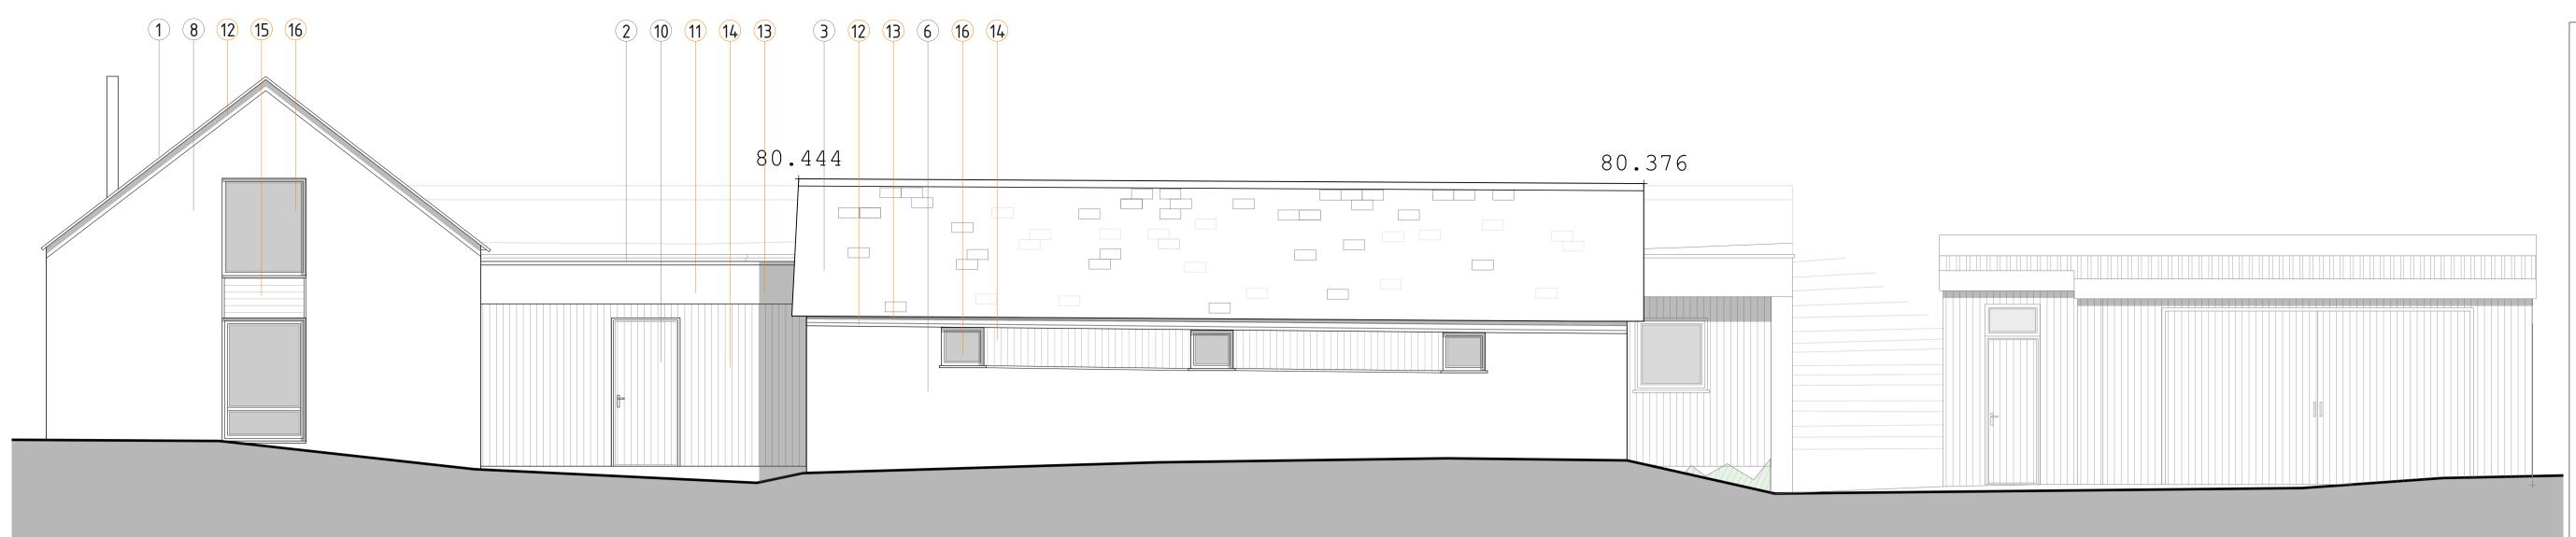

## PROPOSED NORTH ELEVATION

1:100 @ A3 // 1:50 @ A1

2 3 4 5 METRES

#### LEGEND:

- CORRUGATED METAL ROOF
- SINGLE PLY MEMBRANE ROOF
- SLATE ROOF 4. TIMBER FASCIAS & SOFFITS
- 5. UPVC GUTTERS & DOWNPIPES
- 6. PAINTED / RENDERED WALLS IN
- LIGHT CREAM COLOUR
- 7. NATURAL COLOUR STONE WALL
- 8. RED BRICK WALL
- 9. TIMBER CLADDING
- 10. TIMBER WINDOWS & DOORS
- 11. METAL STANDING SEAM ROOF & WALL PANELS, IN COLOUR CAMOUFLAGE, RAL 110 50 10 (LIGHT GREY GREEN)
- 12. PAINTED TIMBER FASCIA & SOFFITS TO MATCH COLOUR OF WINDOWS
- 13. LINDAB METAL GUTTERS, HOPPERS & DOWNPIPES
- 14. VERTICAL INTERLOCKING SIBERIAN LARCH BURNED BLACK TIMBER CLADDING, 93MM PROFILE
- 15. HORIZONTAL INTERLOCKING SIBERIAN LARCH BURNED BLACK TIMBER CLADDING, 93MM PROFILE
- 16. 'SMART' POWDER COATED ALUMINIUM TEXTURED BLACK WINDOWS & DOORS, KL15ST