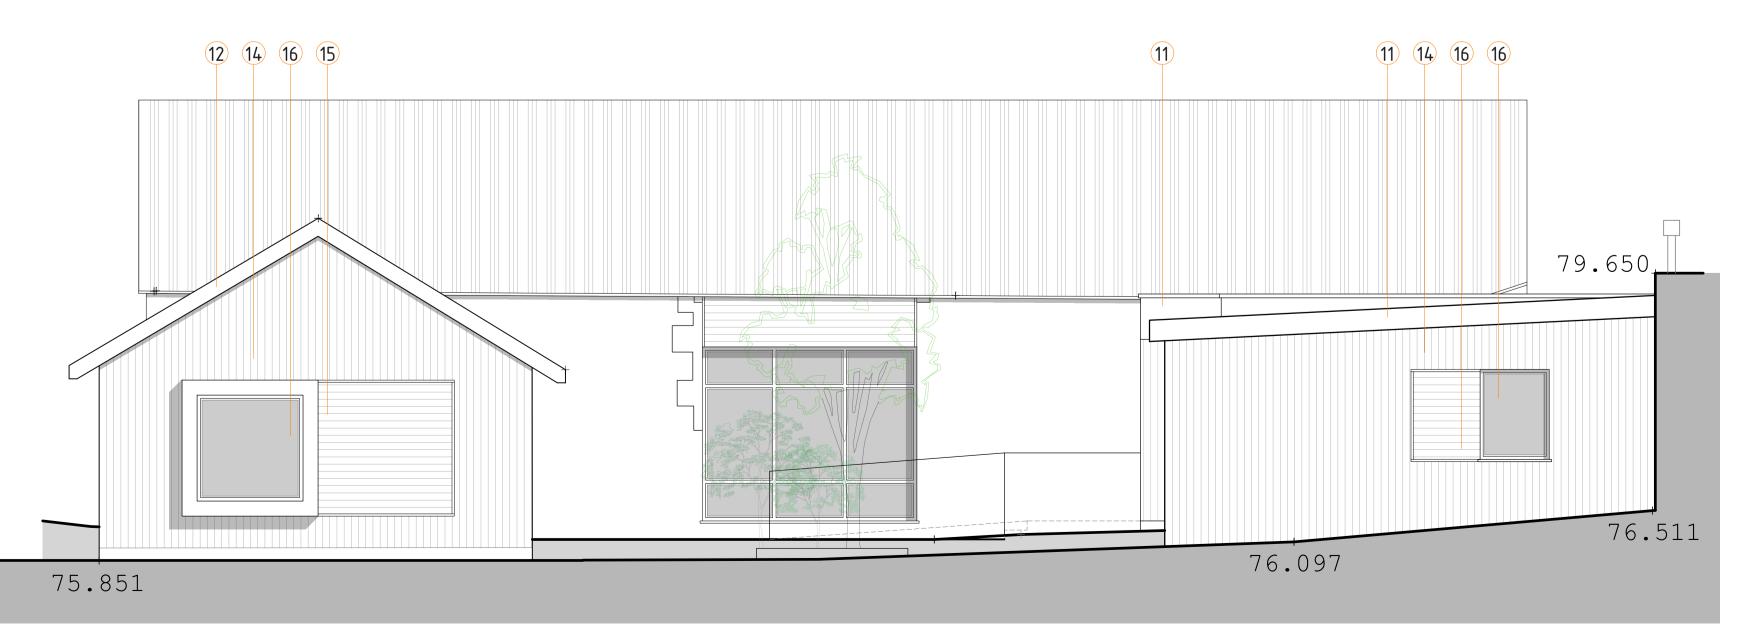

# PROPOSED WEST ELEVATION

1:100 @ A3 // 1:50 @ A1

NOTES: THIS DRAWING IS THE COPYRIGHT OF MODH DESIGN LTD. IT MAY NOT BE COPIED ALTERED OR REPRODUCED WITHOUT WRITTEN AUTHORITY. THE USE OF THIS DRAWING BY THIRD PARTIES IS ENTIRELY AT THEIR OWN RISK.

#### LEGEND:

- CORRUGATED METAL ROOF
- SINGLE PLY MEMBRANE ROOF
- SLATE ROOF 4. TIMBER FASCIAS & SOFFITS
- 5. UPVC GUTTERS & DOWNPIPES
- 6. PAINTED / RENDERED WALLS IN
- LIGHT CREAM COLOUR
- 7. NATURAL COLOUR STONE WALL
- 8. RED BRICK WALL
- 9. TIMBER CLADDING
- 10. TIMBER WINDOWS & DOORS
- 11. METAL STANDING SEAM ROOF & WALL PANELS, IN COLOUR CAMOUFLAGE, RAL 110 50 10 (LIGHT GREY GREEN)
- 12. PAINTED TIMBER FASCIA & SOFFITS TO MATCH COLOUR OF WINDOWS
- 13. LINDAB METAL GUTTERS, HOPPERS & DOWNPIPES
- 14. VERTICAL INTERLOCKING SIBERIAN LARCH BURNED BLACK TIMBER CLADDING, 93MM PROFILE
- 15. HORIZONTAL INTERLOCKING SIBERIAN LARCH BURNED BLACK TIMBER CLADDING, 93MM PROFILE
- 16. 'SMART' POWDER COATED ALUMINIUM TEXTURED BLACK WINDOWS & DOORS, KL15ST