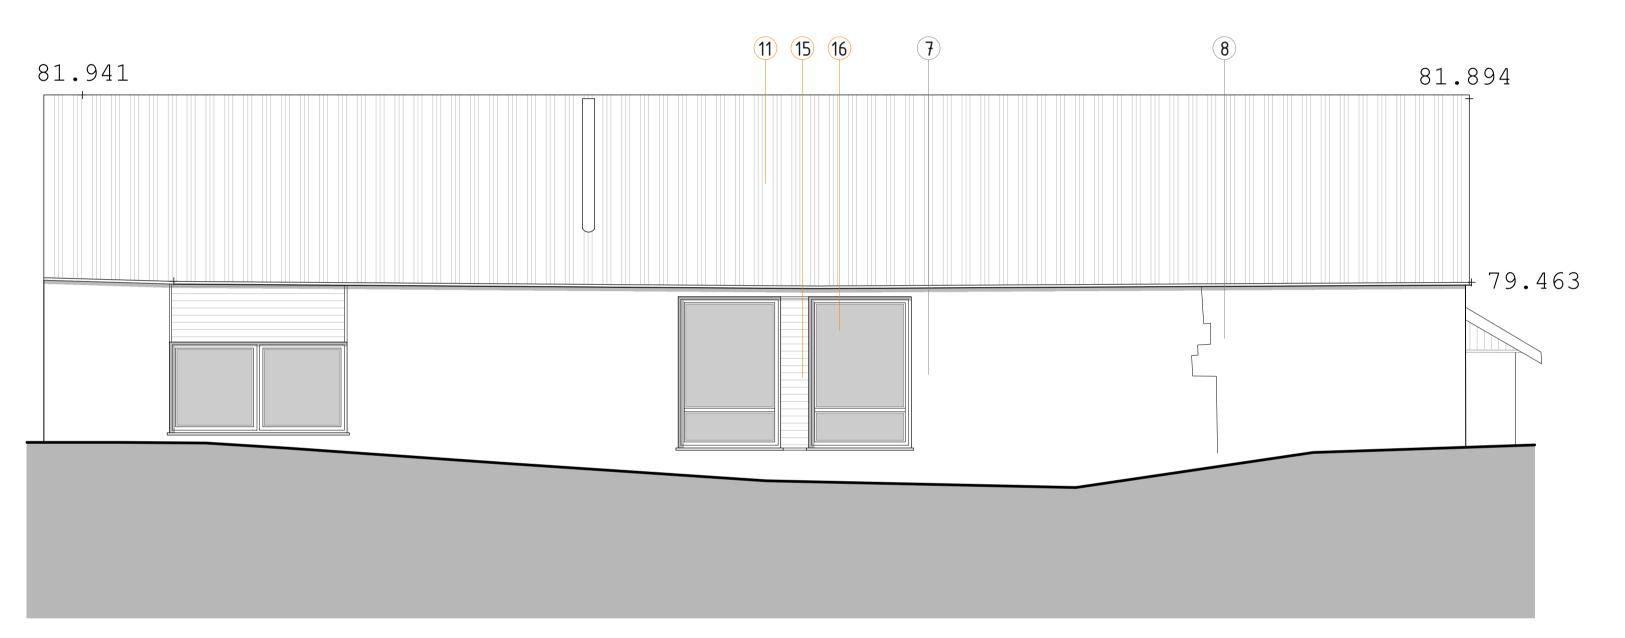

# PROPOSED EAST ELEVATION

1:100 @ A3 // 1:50 @ A1

#### LEGEND:

- CORRUGATED METAL ROOF
- SINGLE PLY MEMBRANE ROOF
- SLATE ROOF 4. TIMBER FASCIAS & SOFFITS
- 5. UPVC GUTTERS & DOWNPIPES
- 6. PAINTED / RENDERED WALLS IN
- LIGHT CREAM COLOUR
- 7. NATURAL COLOUR STONE WALL
- 8. RED BRICK WALL
- 9. TIMBER CLADDING
- 10. TIMBER WINDOWS & DOORS
- 11. METAL STANDING SEAM ROOF & WALL PANELS, IN COLOUR CAMOUFLAGE, RAL 110 50 10 (LIGHT GREY GREEN)
- 12. PAINTED TIMBER FASCIA & SOFFITS TO MATCH COLOUR OF WINDOWS
- 13. LINDAB METAL GUTTERS, HOPPERS & DOWNPIPES
- 14. VERTICAL INTERLOCKING SIBERIAN LARCH BURNED BLACK TIMBER CLADDING, 93MM PROFILE
- 15. HORIZONTAL INTERLOCKING SIBERIAN LARCH BURNED BLACK TIMBER CLADDING, 93MM PROFILE
- 16. 'SMART' POWDER COATED ALUMINIUM TEXTURED BLACK WINDOWS & DOORS, KL15ST