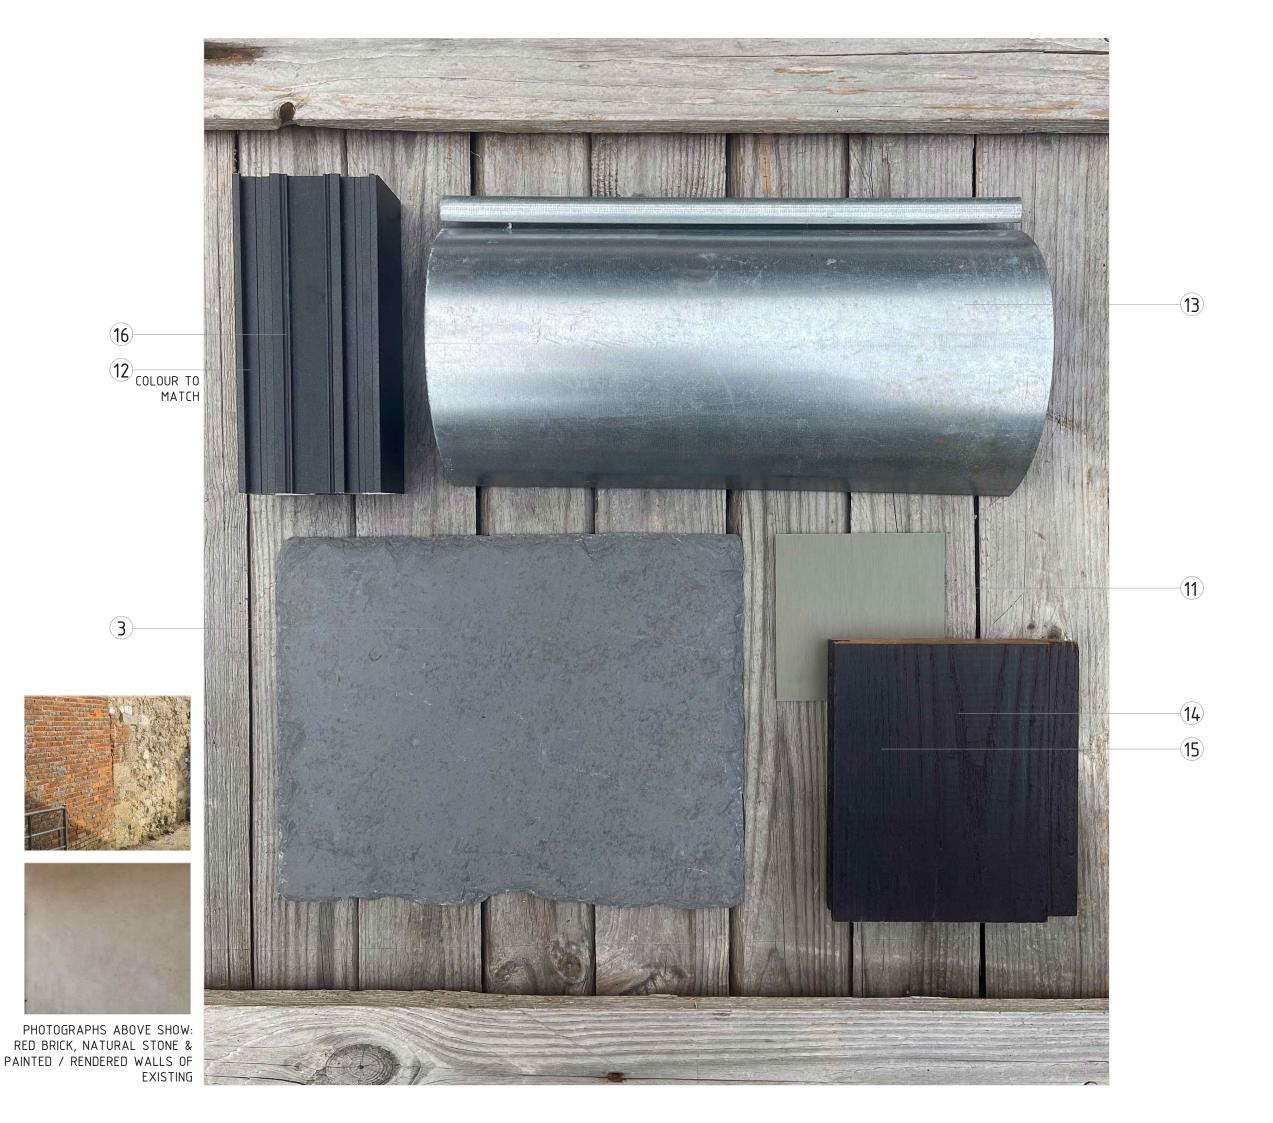

16

(3)

NOTES: THIS DRAWING IS THE COPYRIGHT OF MODH DESIGN LTD. IT MAY NOT BE COPIED ALTERED OR REPRODUCED WITHOUT WRITTEN AUTHORITY. THE USE OF THIS DRAWING BY THIRD PARTIES IS ENTIRELY AT THEIR OWN RISK.

- RED BRICK WALL
- 9. TIMBER CLADDING
  10. TIMBER WINDOWS & DOORS
  11. METAL STANDING SEAM ROOF & WALL PANELS, IN COLOUR CAMOUFLAGE, RAL 110 50 10 (LIGHT GREY GREEN)

  12. PAINTED TIMBER FASCIA & SOFFITS

- 12. PAINTED TIMBER FASCIA & SOFFITS TO MATCH COLOUR OF WINDOWS

  13. LINDAB METAL GUTTERS, HOPPERS & DOWNPIPES

  14. VERTICAL INTERLOCKING SIBERIAN LARCH BURNED BLACK TIMBER CLADDING, 93MM PROFILE

  15. HORIZONTAL INTERLOCKING SIBERIAN LARCH BURNED BLACK TIMBER CLADDING, 93MM PROFILE

  16. 'SMART' POWDER COATED ALUMINIUM TEXTURED BLACK WINDOWS &
- TEXTURED BLACK WINDOWS & DOORS, KL15ST

28.02.24 MATERIALS UPDATED

- A | STUDIO 1, NEW BARN FARM, SUN HILL, CALBOURNE, IOW PO30 4JA
- T 01983 555051 W WWW.MODHDESIGN.CO.UK
- E | HELLO@MODHDESIGN.CO.UK